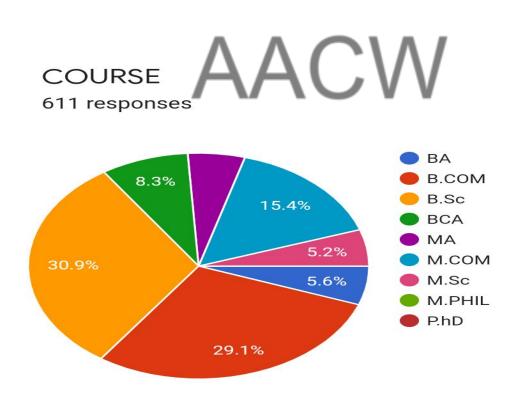

## ANNA ADARSH COLLEGE FOR WOMEN CHENNAI

INTERNAL QUALITY ASSURANCE CELL PARENTS FEED-BACK FORM 2020-2021

| *  | Required            |                                                  |
|----|---------------------|--------------------------------------------------|
| 1. | NAME OF STUDENT     | / WARD *                                         |
|    |                     |                                                  |
| 2. | COURSE *            |                                                  |
|    | Mark only one oval. |                                                  |
|    | ВА                  |                                                  |
|    | B.COM               | $\Lambda$ $\Lambda$ $\Omega$ $\Lambda$ $\Lambda$ |
|    | B.Sc                | AALVV                                            |
|    | BCA                 | , , , , ,                                        |
|    | MA                  |                                                  |
|    | M.COM               |                                                  |
|    | M.Sc                |                                                  |
|    | M.PHIL              |                                                  |
|    | P.hD                |                                                  |

| 3. | COURSE *                                                                           |      |
|----|------------------------------------------------------------------------------------|------|
|    | Mark only one oval.                                                                |      |
|    | ВА                                                                                 |      |
|    | B.COM                                                                              |      |
|    | B.Sc                                                                               |      |
|    | BCA                                                                                |      |
|    | MA                                                                                 |      |
|    | M.COM                                                                              |      |
|    | M.Sc                                                                               |      |
|    | M.PHIL                                                                             |      |
|    | P.hD                                                                               |      |
| 4. | COURSE *  Mark only one oval.  BA  B.COM  B.SC  BCA  MA  M.COM  M.SC  M.PHIL  P.hD | AACW |
|    |                                                                                    |      |