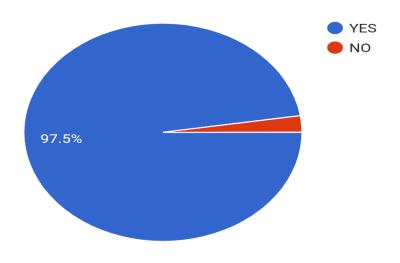

DO YOU FEEL THAT YOUR WARD IN PHYSICALLY SECURE IN THE CAMPUS? 611 responses

ARE YOU AWARE OF YOUR WARDS ACADEMIC PERFORMANCE?
611 responses

| 9.  | DO YOU FEEL THAT THE FACILITIES IN THE COLLEGE ARE ADEQUATE? *          |
|-----|-------------------------------------------------------------------------|
|     | Mark only one oval.                                                     |
|     | YES                                                                     |
|     | NO NO                                                                   |
|     | TO SOME EXTENT                                                          |
|     |                                                                         |
| 10. | DO YOU FEEL THAT YOUR WARD IN PHYSICALLY SECURE IN THE CAMPUS? *        |
|     | Mark only one oval.                                                     |
|     | YES                                                                     |
|     | ○ NO                                                                    |
|     |                                                                         |
| 11. | ARE YOU AWARE OF THE INTERNAL TEST / MODEL EXAM SCHEDULE OF THE WARD? * |
|     | Mark only one oval.                                                     |
|     | YES                                                                     |
|     | ◯ NO                                                                    |
|     |                                                                         |
| 12. | ARE YOU AWARE OF YOUR WARDS ACADEMIC PERFORMANCE ? *                    |
|     | Mark only one oval.                                                     |
|     | YES                                                                     |
|     | ◯ NO                                                                    |
|     |                                                                         |