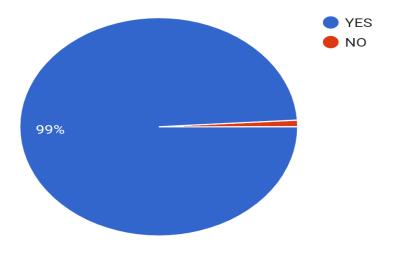

# DO YOU FEEL THAT THE FACILITIES IN THE COLLEGE ARE ADEQUATE? 611 responses

DO YOU FIND THIS INSTITUTION BETTER THAN OTHERS FOR YOUR WARD?
611 responses

ARE YOU AWARE OF THE INTERNAL TEST / MODEL EXAM SCHEDULE OF THE WARD? 611 responses

| 5. | STREAM *  Mark only one oval.                                                              |  |  |  |
|----|--------------------------------------------------------------------------------------------|--|--|--|
|    | ENGLISH                                                                                    |  |  |  |
|    | BUSINESS ECONOMICS                                                                         |  |  |  |
|    | TOURISM&TRAVEL MANAGEMENT                                                                  |  |  |  |
|    | COMMERCE                                                                                   |  |  |  |
|    | CORPORATE SECRETARYSHIP                                                                    |  |  |  |
|    | BANK MANAGEMENT                                                                            |  |  |  |
|    | MATHEMATICS                                                                                |  |  |  |
|    | PHYSICS                                                                                    |  |  |  |
|    | CHEMISTRY                                                                                  |  |  |  |
|    | COMPUTER SCIENCE                                                                           |  |  |  |
|    | HOME SCIENCE                                                                               |  |  |  |
|    | COMPUTER APPLICATION                                                                       |  |  |  |
|    | PUBLIC ADMINISTRATION                                                                      |  |  |  |
| 6. | NAME OF PARENTS *                                                                          |  |  |  |
| 7. | OCCUPATION OF PARENTS *                                                                    |  |  |  |
| 8. | DO YOU FIND THIS INSTITUTION BETTER THAN OTHERS FOR YOUR WARD? *  Mark only one oval.  YES |  |  |  |
|    | ◯ NO                                                                                       |  |  |  |