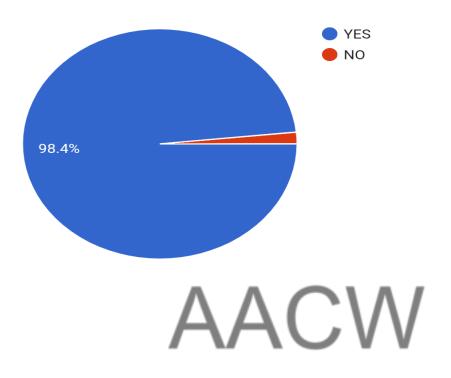

DO YOU FEEL THAT YOUR WARD IN PHYSICALLY SECURE IN THE CAMPUS? 611 responses

ARE YOU AWARE OF YOUR WARDS ACADEMIC PERFORMANCE?
611 responses

| 9.  | DO YOU FEEL THAT THE FACILITIES IN THE COLLEGE ARE ADEQUATE? *          |
|-----|-------------------------------------------------------------------------|
|     | Mark only one oval.                                                     |
|     | YES                                                                     |
|     | NO NO                                                                   |
|     | TO SOME EXTENT                                                          |
|     |                                                                         |
| 10. | DO YOU FEEL THAT YOUR WARD IN PHYSICALLY SECURE IN THE CAMPUS? *        |
|     | Mark only one oval.                                                     |
|     | YES                                                                     |
|     | ○ NO                                                                    |
|     |                                                                         |
| 11. | ARE YOU AWARE OF THE INTERNAL TEST / MODEL EXAM SCHEDULE OF THE WARD? * |
|     | Mark only one oval.                                                     |
|     | YES                                                                     |
|     | ◯ NO                                                                    |
|     |                                                                         |
| 12. | ARE YOU AWARE OF YOUR WARDS ACADEMIC PERFORMANCE ? *                    |
|     | Mark only one oval.                                                     |
|     | YES                                                                     |
|     | ◯ NO                                                                    |
|     |                                                                         |