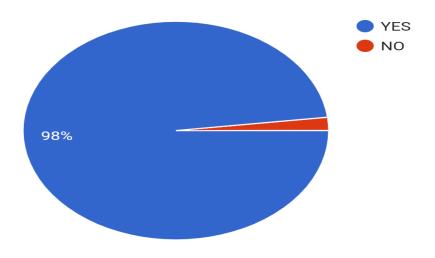

# DO YOU FEEL THAT THE FACILITIES IN THE COLLEGE ARE ADEQUATE? 611 responses

DO YOU FIND THIS INSTITUTION BETTER THAN OTHERS FOR YOUR WARD?
611 responses

ARE YOU AWARE OF THE INTERNAL TEST / MODEL EXAM SCHEDULE OF THE WARD? 611 responses

| 5. | STREAM *  Mark only one oval.                                                              |  |  |  |
|----|--------------------------------------------------------------------------------------------|--|--|--|
|    | ENGLISH                                                                                    |  |  |  |
|    | BUSINESS ECONOMICS                                                                         |  |  |  |
|    | TOURISM&TRAVEL MANAGEMENT                                                                  |  |  |  |
|    | COMMERCE                                                                                   |  |  |  |
|    | CORPORATE SECRETARYSHIP                                                                    |  |  |  |
|    | BANK MANAGEMENT                                                                            |  |  |  |
|    | MATHEMATICS                                                                                |  |  |  |
|    | PHYSICS                                                                                    |  |  |  |
|    | CHEMISTRY                                                                                  |  |  |  |
|    | COMPUTER SCIENCE                                                                           |  |  |  |
|    | HOME SCIENCE                                                                               |  |  |  |
|    | COMPUTER APPLICATION                                                                       |  |  |  |
|    | PUBLIC ADMINISTRATION                                                                      |  |  |  |
| 6. | NAME OF PARENTS *                                                                          |  |  |  |
| 7. | OCCUPATION OF PARENTS *                                                                    |  |  |  |
| 8. | DO YOU FIND THIS INSTITUTION BETTER THAN OTHERS FOR YOUR WARD? *  Mark only one oval.  YES |  |  |  |
|    | ◯ NO                                                                                       |  |  |  |