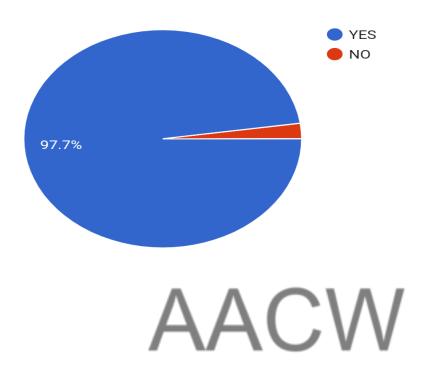

### DO YOU MONITOR YOUR WARDS ATTENDANCE IN COLLEGE?

611 responses

ARE YOU SATISFIED WITH THE CO-OPERATION FROM ... NISTRATIVE STAFF? 611 responses

CAN YOU MAKE DIRECT
COMMUNICATION WITH TEACHING STAFF?
611 responses

| 13. | DO YOU MONI      | TOR YOU    | JR WARD    | S ATTENDANCE IN COLLEGE? *                 |
|-----|------------------|------------|------------|--------------------------------------------|
|     | Mark only one o  | val.       |            |                                            |
|     | YES              |            |            |                                            |
|     | ◯ NO             |            |            |                                            |
|     |                  |            |            |                                            |
|     | 0.11.70.11.14.17 | (E.D.IDEO) | T 001414   | . IN II CATION I MITH TEA OLUNIO OTA EEO * |
| 14. | CAN YOU MAK      | E DIREC    | I COMM     | UNICATION WITH TEACHING STAFF? *           |
|     | Mark only one o  | val.       |            |                                            |
|     | YES              |            |            |                                            |
|     | ○ NO             |            |            |                                            |
|     | MOSTLY           |            |            |                                            |
|     |                  |            |            |                                            |
| 15. | DO YOU GET A     | FEEDR4     | √K EB∪I    | M YOUR WARD ON *                           |
| 10. |                  |            | $\Lambda$  | N TOOK WAKE ON                             |
|     | Mark only one ov |            | abla I     | 7CVV                                       |
|     | COLIDOR          | YES        | NO         | _                                          |
|     | COURSE           |            |            | _                                          |
|     | TEACHING         |            |            | _                                          |
|     | DEPARTMENT       |            |            |                                            |
|     | COLLEGE          |            |            | _                                          |
|     |                  |            |            |                                            |
| 16  | ADE VOLLCATIO    | ירובט איוי | TII TIIF ( |                                            |
| 16. | STAFF? *         | FIED VVI   | TH THE C   | O-OPERATION FROM THE ADMINISTRATIVE        |
|     | Mark only one c  | val.       |            |                                            |
|     | YES              |            |            |                                            |
|     | ○ NO             |            |            |                                            |