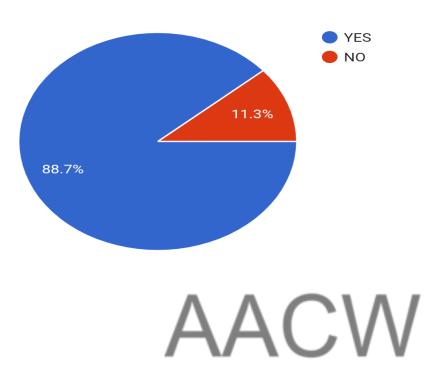

# DO YOU FEEL THAT THE FACILITIES IN THE COLLEGE ARE ADEQUATE? 611 responses

DO YOU FIND THIS INSTITUTION BETTER THAN OTHERS FOR YOUR WARD?
611 responses

ARE YOU AWARE OF THE INTERNAL TEST / MODEL EXAM SCHEDULE OF THE WARD? 611 responses

| 5. | STREAM *  Mark only one oval.                                                              |  |  |  |
|----|--------------------------------------------------------------------------------------------|--|--|--|
|    | ENGLISH                                                                                    |  |  |  |
|    | BUSINESS ECONOMICS                                                                         |  |  |  |
|    | TOURISM&TRAVEL MANAGEMENT                                                                  |  |  |  |
|    | COMMERCE                                                                                   |  |  |  |
|    | CORPORATE SECRETARYSHIP                                                                    |  |  |  |
|    | BANK MANAGEMENT                                                                            |  |  |  |
|    | MATHEMATICS                                                                                |  |  |  |
|    | PHYSICS                                                                                    |  |  |  |
|    | CHEMISTRY                                                                                  |  |  |  |
|    | COMPUTER SCIENCE                                                                           |  |  |  |
|    | HOME SCIENCE                                                                               |  |  |  |
|    | COMPUTER APPLICATION                                                                       |  |  |  |
|    | PUBLIC ADMINISTRATION                                                                      |  |  |  |
| 6. | NAME OF PARENTS *                                                                          |  |  |  |
| 7. | OCCUPATION OF PARENTS *                                                                    |  |  |  |
| 8. | DO YOU FIND THIS INSTITUTION BETTER THAN OTHERS FOR YOUR WARD? *  Mark only one oval.  YES |  |  |  |
|    | ◯ NO                                                                                       |  |  |  |