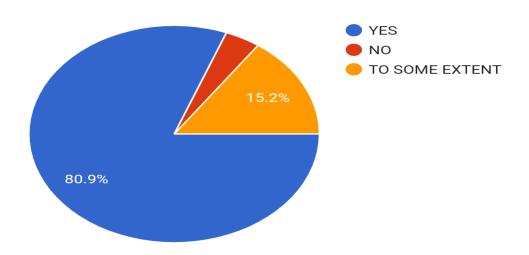

# DO YOU FEEL THAT THE FACILITIES IN THE COLLEGE ARE ADEQUATE? 611 responses

DO YOU FIND THIS INSTITUTION BETTER THAN OTHERS FOR YOUR WARD?
611 responses

ARE YOU AWARE OF THE INTERNAL TEST / MODEL EXAM SCHEDULE OF THE WARD? 611 responses

| 9.  | DO YOU FEEL THAT THE FACILITIES IN THE COLLEGE ARE ADEQUATE? *          |
|-----|-------------------------------------------------------------------------|
|     | Mark only one oval.                                                     |
|     | YES                                                                     |
|     | NO NO                                                                   |
|     | TO SOME EXTENT                                                          |
|     |                                                                         |
| 10. | DO YOU FEEL THAT YOUR WARD IN PHYSICALLY SECURE IN THE CAMPUS? *        |
|     | Mark only one oval.                                                     |
|     | YES                                                                     |
|     | ○ NO                                                                    |
|     |                                                                         |
| 11. | ARE YOU AWARE OF THE INTERNAL TEST / MODEL EXAM SCHEDULE OF THE WARD? * |
|     | Mark only one oval.                                                     |
|     | YES                                                                     |
|     | ◯ NO                                                                    |
|     |                                                                         |
| 12. | ARE YOU AWARE OF YOUR WARDS ACADEMIC PERFORMANCE ? *                    |
|     | Mark only one oval.                                                     |
|     | YES                                                                     |
|     | ◯ NO                                                                    |
|     |                                                                         |