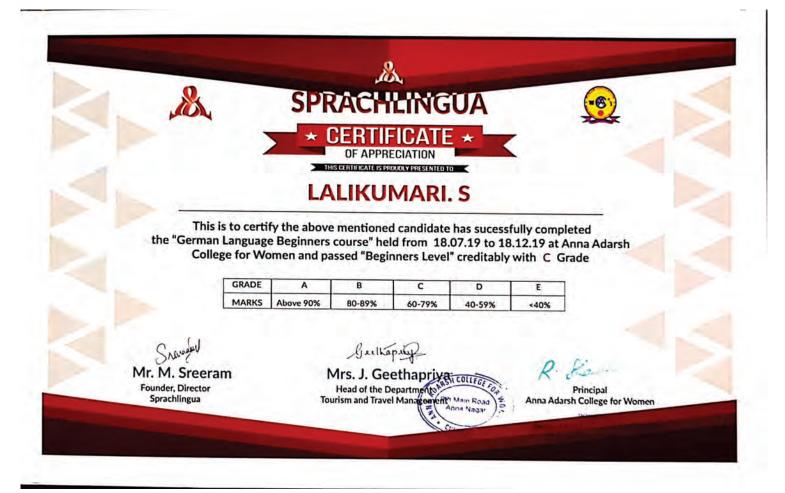

04444       | Rama Prabha. L M      | Discontinued |
| 21  | 111904456       | Sandhiya. R           | 83%          |
| 22  | 111904412       | Sandhya. U            | 84%          |
| 23  | 111904446       | Shraddha. S           | 81%          |
| 24  | 111904440       | Savitha Sree. S       | 90%          |
| 25  | 111904424       | Thiru Pooja Harini. T | 75%          |
| 26  | 111904427       | Vimala. S             | 75%          |
| 27  | 111904408       | Rethinka. M           | Discontinued |
| 28  | 111904436       | Subhi Sharma. V       | 80%          |
| 29  | 111903325       | Valarmathi. M         | 88%          |

Mrs. J. CETHADARA, M. T. M. Phil., Head & Assistan Profess
Department of Tourism and Travel Management.
Auna Adursh College for Women
Chenzur - 000 (140.













### Punjab Association's

#### ANNA ADARSH COLLEGE FOR WOMEN

(Affiliated to University of Madras)

ANNA NAGAR, CHENNAI 600040

CRITERION 1

Certificate Course in Spanish Language



**Punjab Association's** 

#### ANNA ADARSH COLLEGE FOR WOMEN, CHENNAI-40

Reaccredited by NAAC with A+ Grade
Affiliated to University of Madras

# DEPARTMENT OF TOURISM AND TRAVEL MANAGEMENT

IN COLLABORATION WITH



**Offers** 

# CERTIFICATE COURSE IN GERMAN LANGUAGE

&

Sprachlingua

CERTICATE COURSE IN SPANISH LANGUAGE

#### CONTACT

DEPARTMENT OF TOURISM AND TRAVEL
MANAGEMENT

ANNA ADARSH COLLEGE FOR WOMEN, CHENNAI-40

# DEPARTMENT OF TOURISM AND TRAVEL MANAGEMENT CERTIFICATE COURSE IN SPANISH LANGUAGE - SYLLABUS

Introduction to Spanish/Subject, Verb and Object concepts/Alphabets.

- ·Informal and