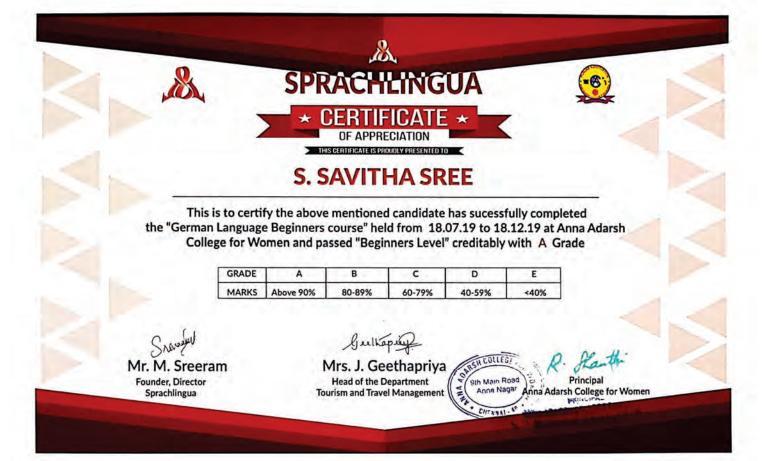

111904444       | Rama Prabha. L M      | Discontinued |
| 21  | 111904456       | Sandhiya. R           | 83%          |
| 22  | 111904412       | Sandhya. U            | 84%          |
| 23  | 111904446       | Shraddha. S           | 81%          |
| 24  | 111904440       | Savitha Sree. S       | 90%          |
| 25  | 111904424       | Thiru Pooja Harini. T | 75%          |
| 26  | 111904427       | Vimala. S             | 75%          |
| 27  | 111904408       | Rethinka. M           | Discontinued |
| 28  | 111904436       | Subhi Sharma. V       | 80%          |
| 29  | 111903325       | Valarmathi. M         | 88%          |

Mrs. J. CETHADARA, M. T. M. Phil., Head & Assistan Profess
Department of Tourism and Travel Management.
Auna Adursh College for Women
Chenzur - 000 (140.













### Punjab Association's

#### ANNA ADARSH COLLEGE FOR WOMEN

(Affiliated to University of Madras)

ANNA NAGAR, CHENNAI 600040

CRITERION 1

Certificate Course in Spanish Language



**Punjab Association's** 

#### ANNA ADARSH COLLEGE FOR WOMEN, CHENNAI-40

Reaccredited by NAAC with A+ Grade
Affiliated to University of Madras

# DEPARTMENT OF TOURISM AND TRAVEL MANAGEMENT

IN COLLABORATION WITH



**Offers** 

# CERTIFICATE COURSE IN GERMAN LANGUAGE

&

Sprachlingua

CERTICATE COURSE IN SPANISH LANGUAGE

#### CONTACT

DEPARTMENT OF TOURISM AND TRAVEL
MANAGEMENT

ANNA ADARSH COLLEGE FOR WOMEN, CHENNAI-40

# DEPARTMENT OF TOURISM AND TRAVEL MANAGEMENT CERTIFICATE COURSE IN SPANISH LANGUAGE - SYLLABUS

Introduction to Spanish/Subject, Verb and Object concepts/Alphabets.

- ·Informal