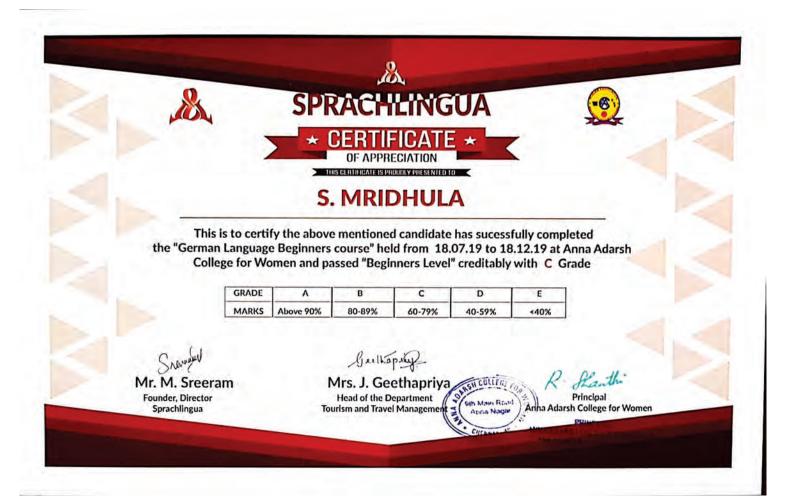

1904444       | Rama Prabha. L M      | Discontinued |
| 21  | 111904456       | Sandhiya. R           | 83%          |
| 22  | 111904412       | Sandhya. U            | 84%          |
| 23  | 111904446       | Shraddha. S           | 81%          |
| 24  | 111904440       | Savitha Sree. S       | 90%          |
| 25  | 111904424       | Thiru Pooja Harini. T | 75%          |
| 26  | 111904427       | Vimala. S             | 75%          |
| 27  | 111904408       | Rethinka. M           | Discontinued |
| 28  | 111904436       | Subhi Sharma. V       | 80%          |
| 29  | 111903325       | Valarmathi. M         | 88%          |

Mrs. J. CETHADARA, M. T. M. Phil., Head & Assistan Profess
Department of Tourism and Travel Management.
Auna Adursh College for Women
Chenzur - 000 (140.













### Punjab Association's

#### ANNA ADARSH COLLEGE FOR WOMEN

(Affiliated to University of Madras)

ANNA NAGAR, CHENNAI 600040

CRITERION 1

Certificate Course in Spanish Language



**Punjab Association's** 

#### ANNA ADARSH COLLEGE FOR WOMEN, CHENNAI-40

Reaccredited by NAAC with A+ Grade
Affiliated to University of Madras

# DEPARTMENT OF TOURISM AND TRAVEL MANAGEMENT

IN COLLABORATION WITH



**Offers** 

# CERTIFICATE COURSE IN GERMAN LANGUAGE

&

Sprachlingua

CERTICATE COURSE IN SPANISH LANGUAGE

#### CONTACT

DEPARTMENT OF TOURISM AND TRAVEL
MANAGEMENT

ANNA ADARSH COLLEGE FOR WOMEN, CHENNAI-40

# DEPARTMENT OF TOURISM AND TRAVEL MANAGEMENT CERTIFICATE COURSE IN SPANISH LANGUAGE - SYLLABUS

Introduction to Spanish/Subject, Verb and Object concepts/Alphabets.

- ·Informal a