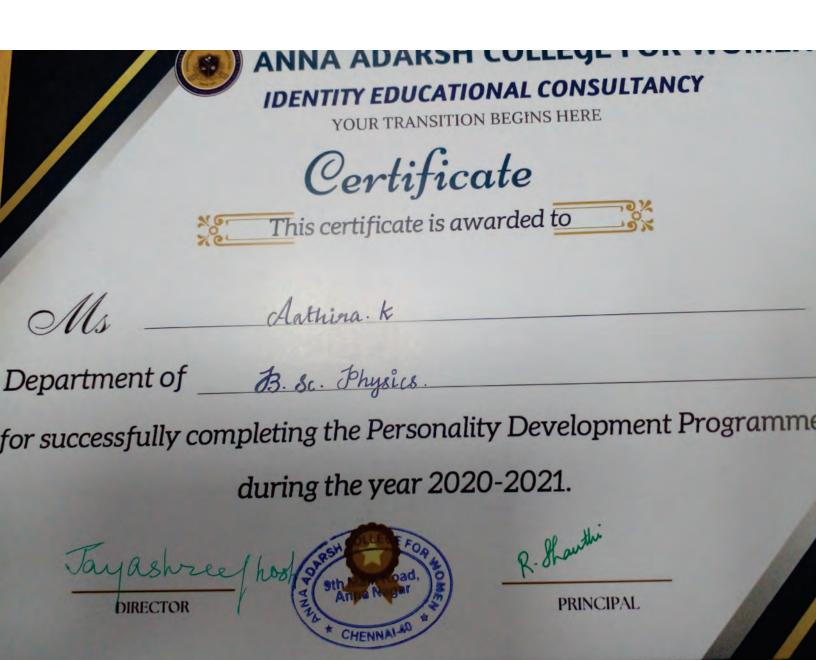

## PERSONALITY DEVELOPMENT AND APTITUDE TRAINING

**ANNA ADARSH COLLEGE FOR WOMEN** 

Identity Educational Consultancy YOUR TRANSITION BEGINS HERE

#### **Personality Development Training**

This PD journey created to identify the essential soft skills and practically train them using various activities. This would pave the way for professional success and subsequently a society of content citizens. Soft Skills are the set of skills that a person should possess in order to face daily challenges successfully and positively adapt to it. This would build the selfconfidence in an individual to handle life challenges in a more effective manner. This module comprises of 15 hours of Classroom/live sessions and online assessments of 5 hours