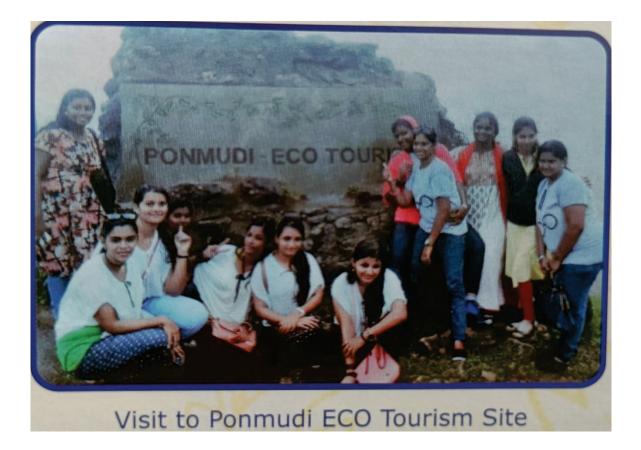

ANNA NAGAR, CHENNAI 600040



Punjab Association's

ANNA ADARSH COLLEGE FOR WOMEN (Affiliated to University of Madras) Chennai - 600040, Tamil Nadu.

# Verified & Certified Documents

Metric No: 2.3.1

Page No.: 3 To: 16 R. Shawthi

PRINCIPAL



### FIELD TRIP

VENUE : Visit to Vikram Sarabhai Space Centre,

Department of Space, Government of India (Kerala)\_2017-2018





# FIELD TRIP

VENUE : Visit to Ponmudi, Eco Tourism Site at Kerala\_2017-2018





# FIELD TRIP

VENUE : Visit to Tamil Nadu Police Academy\_2021-2022





# FIELD TRIP

**VENUE : Visit to Government Museum- Vellore** 





#### PG DEPARTMENT OF SOCIAL WORK- SHIFT- I

#### **EDUCATIONAL FIELD VISIT**

VENUE: GST Outer Chennai Commissionerate Newry Towers Anna Nagar

DATE: 10/08/2022







(Affiliated to University of Madras) Chennai - 600040, Tamil Nadu.





Chennai - 600040, Tamil Nadu.





#### PG DEPARTMENT OF SOCIAL WORK- SHIFT- II

#### **EDUCATIONAL FIELD VISIT**

VENUE: GST Outer Chennai Commissionerate Newry Towers, Anna Nagar

DATE: 10/08/2022







(Affiliated to University of Madras) Chennai - 600040,Tamil Nadu.





#### PG DEPARTMENT OF SOCIAL WORK – MSW SHIFT- I & II

#### FIELD TRIP

VENUE : Shri AMM Murugappa Chettiar Research (MCRC), Taramani

DA