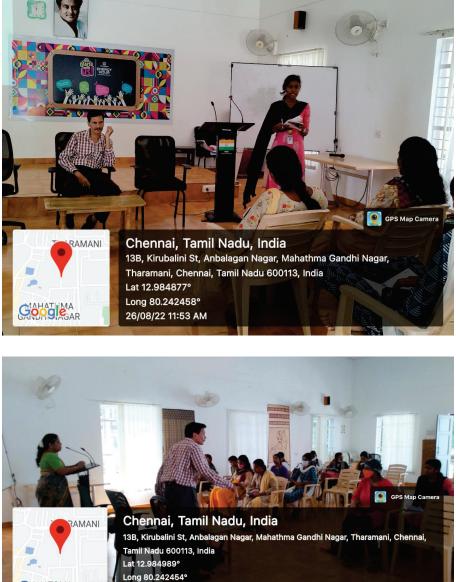

#### FIELD TRIP

VENUE : Shri AMM Murugappa Chettiar Research (MCRC), Taramani

DATE: 26/08/2022

Total Number of Students: 20

Total Number of Staff Members: 2

(Affiliated to University of Madras) Chennai - 600040,Tamil Nadu.

(Affiliated to University of Madras) Chennai - 600040,Tamil Nadu.

GANDH NAGAR

26/08/22 10:45 AM