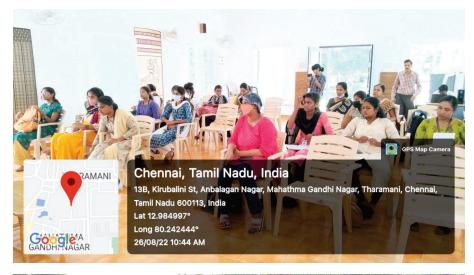

#### FIELD TRIP

VENUE : Shri AMM Murugappa Chettiar Research (MCRC), Taramani

DATE: 26/08/2022

Total Number of Students: 20

Total Number of Staff Members: 2

(Affiliated to University of Madras) Chennai - 600040,Tamil Nadu.

(Affiliated to University of Madras) Chennai - 600040,Tamil Nadu.

GANDH NAGAR

26/08/22 10:45 AM