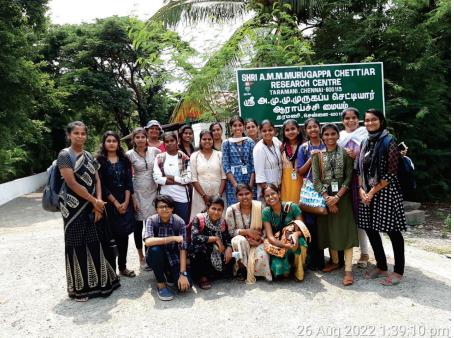

#### FIELD TRIP

VENUE : Shri AMM Murugappa Chettiar Research (MCRC), Taramani

DATE: 26/08/2022

Total Number of Students: 20

Total Number of Staff Members: 2

(Affiliated to University of Madras) Chennai - 600040,Tamil Nadu.