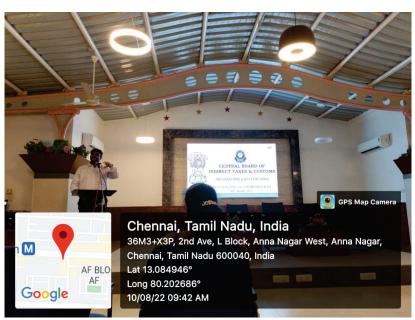

#### **EDUCATIONAL FIELD VISIT**

VENUE: GST Outer Chennai Commissionerate Newry Towers Anna Nagar

DATE: 10/08/2022

(Affiliated to University of Madras) Chennai - 600040, Tamil Nadu.

Chennai - 600040, Tamil Nadu.

#### **EDUCATIONAL FIELD VISIT**

VENUE: GST Outer Chennai Commissionerate Newry Towers, Anna Nagar

DATE: 10/08/2022

(Affiliated to University of Madras) Chennai - 600040,Tamil Nadu.