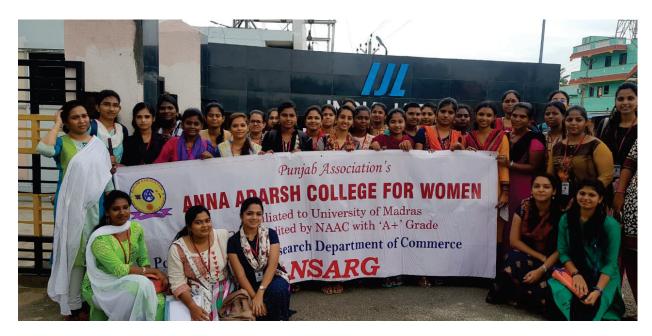

### FIELD TRIP

VENUE : Indo-Japan Lighting Company

DATE: 24/02/2020

Total Number of Students: 38

Total Number of Staff Members: 3

Chennai - 600040,Tamil Nadu.