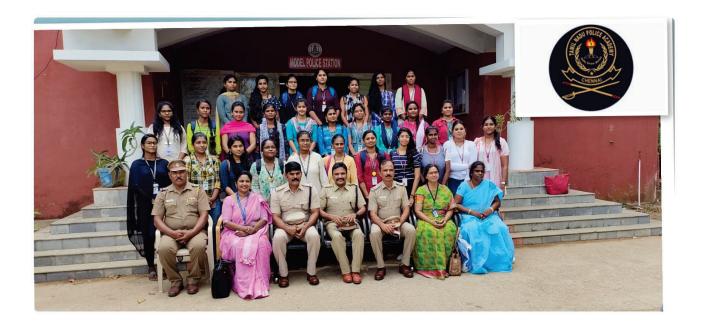

ANNA NAGAR, CHENNAI 600040



Punjab Association's

ANNA ADARSH COLLEGE FOR WOMEN (Affiliated to University of Madras) Chennai - 600040, Tamil Nadu.

# Verified & Certified Documents

Metric No: 2.3.1

Page No.: 3 To: 16 R. Shawthi

PRINCIPAL



### FIELD TRIP

VENUE : Visit to Vikram Sarabhai Space Centre,

Department of Space, Government of India (Kerala)\_2017-2018





# FIELD TRIP

VENUE : Visit to Ponmudi, Eco Tourism Site at Kerala\_2017-2018





# FIELD TRIP

VENUE : Visit to Tamil Nadu Police Academy\_2021-2022





# FIELD TRIP

**VENUE : Visit to Government Museum- Vellore** 





#### PG DEPARTMENT OF SOCIAL WORK- SHIFT- I

#### **EDUCATIONAL FIELD VISIT**

VENUE: GST Outer Chennai Commissionerate Newry Towers Anna Nagar

DATE: 10/08/2022







(Affiliated to University of Madras) Chennai - 600040, Tamil Nadu.





Chennai - 600040, Tamil Nadu.





#### PG DEPARTMENT OF SOCIAL WORK- SHIFT- II

#### **EDUCATIONAL FIELD VISIT**

VENUE: GST Outer Chennai Commissionerate Newry Towers, Anna Nagar

DATE: 10/08/2022







(Affiliated to University of Madras) Chennai - 600040,Tamil Nadu.





#### PG DEPARTMENT OF SOCIAL WORK – MSW SHIFT- I & II

#### FIELD TRIP

VENUE : Shri AMM Murugappa Chettiar Research (MCRC), Taramani

DATE: 26/08/2022

Total Number of Students: 20

Total Number of Staff Membe