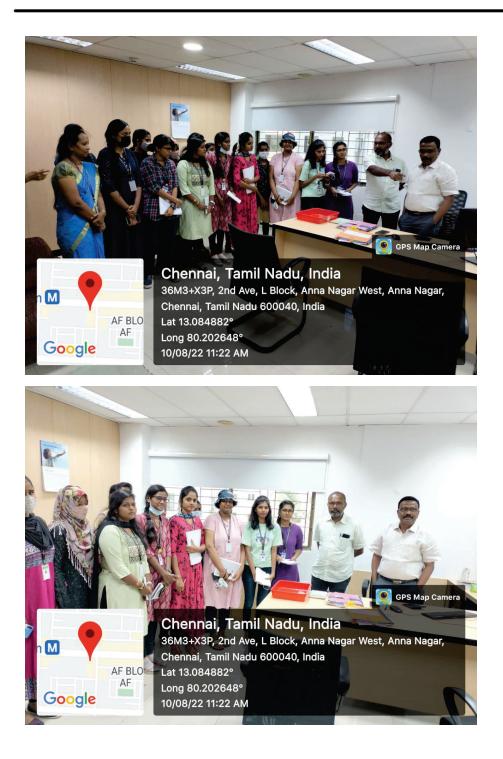

#### **EDUCATIONAL FIELD VISIT**

VENUE: GST Outer Chennai Commissionerate Newry Towers, Anna Nagar

DATE: 10/08/2022

(Affiliated to University of Madras) Chennai - 600040,Tamil Nadu.