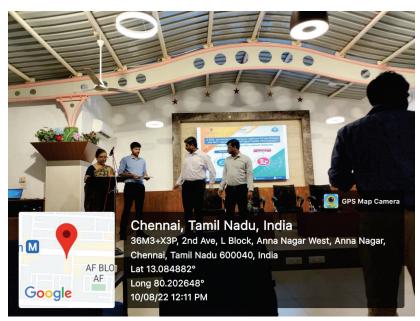

#### **EDUCATIONAL FIELD VISIT**

VENUE: GST Outer Chennai Commissionerate Newry Towers Anna Nagar

DATE: 10/08/2022

(Affiliated to University of Madras) Chennai - 600040, Tamil Nadu.

Chennai - 600040, Tamil Nadu.