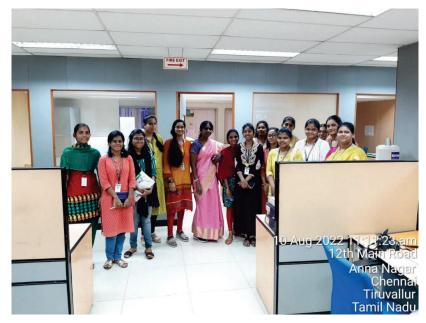

#### **EDUCATIONAL FIELD VISIT**

VENUE: GST Outer Chennai Commissionerate Newry Towers Anna Nagar

DATE: 10/08/2022

(Affiliated to University of Madras) Chennai - 600040, Tamil Nadu.

Chennai - 600040, Tamil Nadu.

#### **EDUCATIONAL FIELD VISIT**

VENUE: GST Outer Chennai Commissionerate Newry Towers, Anna Nagar

DATE: 10/08/2022

(Affiliated to University of Madras) Chennai - 600040,Tamil Nadu.