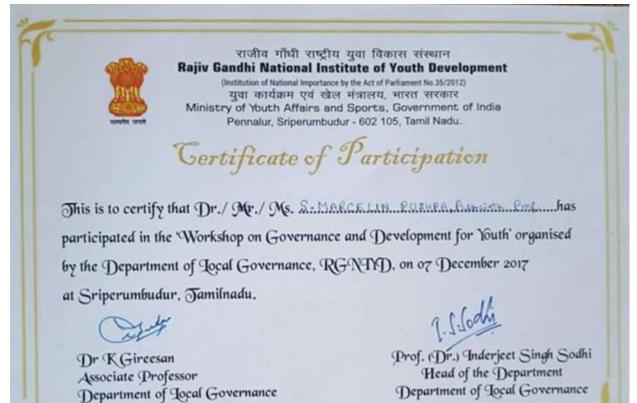

## राजीव गाँधी राष्ट्रीय युवा विकास संस्थान Rajiv Gandhi National Institute of Youth Development

(Institution of National Importance by the Act of Parliament No.35/2012) युवा कार्यक्रम एवं खेल मंत्रालय, भारत सरकार Ministry of Youth Affairs and Sports, Government of India Pennalur, Sriperumbudur - 602 105, Tamil Nadu.

# Certificate of Participation

participated in the Workshop on Governance and Development for Youth organised by the Department of Tocal Governance, RGNTYD, on 07 December 2017 at Sriperumbudur, Tamilnadu.

Carlot Carlot

Dr K Girecsan
Associate Professor
Department of Jocal Governance
Programme Coordinator

Prof. (Dr.) Inderject Singh Sodhi Head of the Department Department of Jocal Governance

T. (Soll