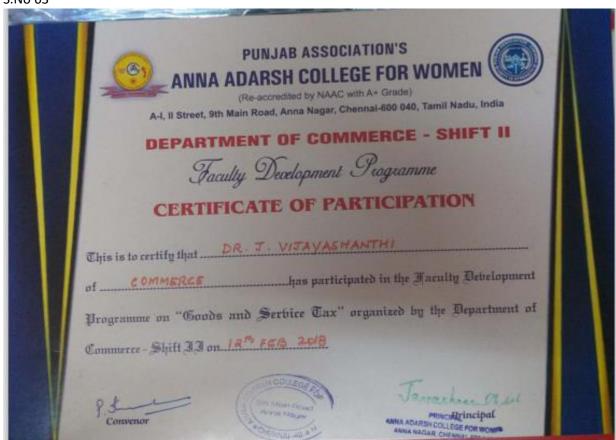

R WOMEN

(Affiliated to University of Madras) Chennai - 600040, Tamil Nadu.

### FACULTY DEVELOPMENT PROGRAM





# ANNA ADARSH COLLEGE FOR WOMEN

(Affiliated to University of Madras)
Chennai - 600040, Tamil Nadu.

### FACULTY DEVELOPMENT PROGRAM





# ANNA ADARSH COLLEGE FOR WOMEN

(Affiliated to University of Madras)
Chennai - 600040, Tamil Nadu.

### FACULTY DEVELOPMENT PROGRAM





# ANNA ADARSH COLLEGE FOR WOMEN

(Affiliated to University of Madras)
Chennai - 600040, Tamil Nadu.

### FACULTY DEVELOPMENT PROGRAM





# ANNA ADARSH COLLEGE FOR WOMEN

(Affiliated to University of Madras) Chennai - 600040, Tamil Nadu.

### FACULTY DEVELOPMENT PROGRAM





# ANNA ADARSH COLLEGE FOR WOMEN

(Affiliated to University of Madras) Chennai - 600040, Tamil Nadu.

### FACULTY DEVELOPMENT PROGRAM





# ANNA ADARSH COLLEGE FOR WOMEN

(Affiliated to University of Madras)
Chennai - 600040, Tamil Nadu.

### FACULTY DEVELOPMENT PROGRAM





# ANNA ADARSH COLLEGE FOR WOMEN

(Affiliated to University of Madras) Chennai - 600040, Tamil Nadu.

### FACULTY DEVELOPMENT PROGRAM





### ANNA ADARSH COLLEGE FOR WOMEN

(Affiliated to University of Madras)
Chennai - 600040, Tamil Nadu.

### FACULTY DEVELOPMENT PROGRAM



# TINCE 1955

### Punjab Association's

# ANNA ADARSH COLLEGE FOR WOMEN

(Affiliated to University of Madras)
Chennai - 600040, Tamil Nadu.

### FACULTY DEVELOPMENT PROGRAM





# ANNA ADARSH COLLEGE FOR WOMEN

(Affiliated to University of Madras) Chennai - 600040, Tamil Nadu.

### FACULTY DEVELOPMENT PROGRAM

S.No 68



ANTIA ADAL Principalony



### ANNA ADARSH COLLEGE FOR WOME