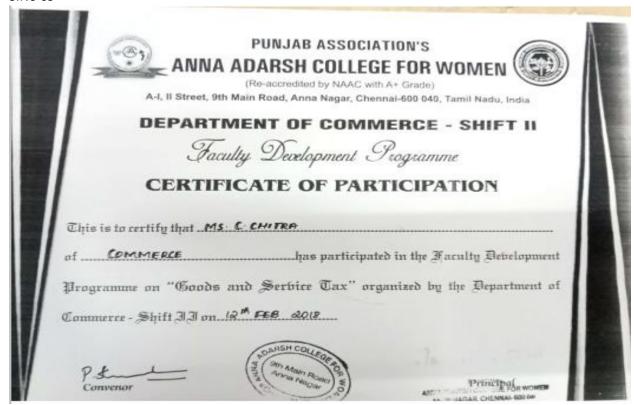

## Punjab Association's

# ANNA ADARSH COLLEGE FOR WOMEN

(Affiliated to University of Madras) Chennai - 600040, Tamil Nadu.

#### FACULTY DEVELOPMENT PROGRAM

S.No<sub>1</sub>