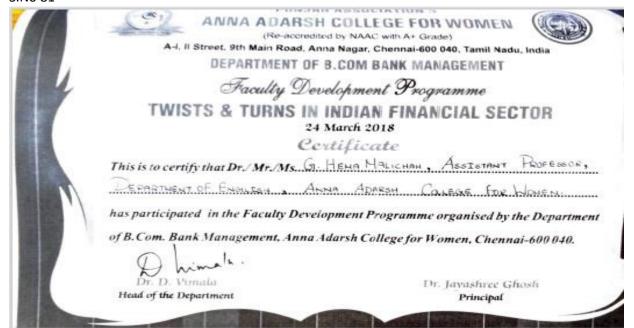

#### FACULTY DEVELOPMENT PROGRAM

PUNJAB ASSOCIATION'S

ANNA ADARSH COLLEGE FOR WOMEN

(Re-accredited by NAAC with A+ Grade)

A-I, II Street, 9th Main Road, Anna Nagar, Chennal-600 040, Tamil Nadu, India

DEPARTMENT OF B.COM BANK MANAGEMENT

Faculty Development Programme

TWISTS & TURNS IN INDIAN FINANCIAL SECTOR

24 March 2018

Certificate

This is to certify that Dr./Mr./Ms. T. SHRILEKHA, ASSOCIATE PROFESSOR

DEPARTMENT OF B. COM BANK MANAGEMENT, ANNA ADARSH COLLEGE FOR HOMEN

has participated in the Faculty Development Programme organised by the Department of B.Com. Bank Management, Anna Adarsh College for Women, Chennai-600 049.

0.1. 10

Dr. D. Virnala Head of the Department om Navn Round

Dr. Jayashree Ghosh Principal MNOM