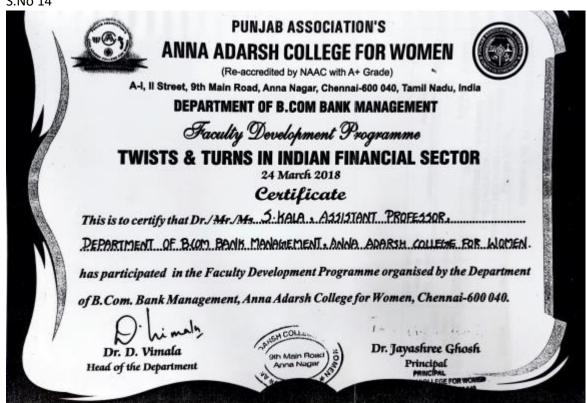

#### FACULTY DEVELOPMENT PROGRAM

PUNJAB ASSOCIATION'S

ANNA ADARSH COLLEGE FOR WOMEN

(Re-accredited by NAAC with A+ Grade)

A-I, II Street, 9th Main Road, Anna Nagar, Chennal-600 040, Tamil Nadu, India

DEPARTMENT OF B.COM BANK MANAGEMENT

Faculty Development Programme

TWISTS & TURNS IN INDIAN FINANCIAL SECTOR

24 March 2018

Certificate

This is to certify that Dr./Mr./Ms. T. SHRILEKHA, ASSOCIATE PROFESSOR

DEPARTMENT OF B. COM BANK MANAGEMENT, ANNA ADARSH COLLEGE FOR HOMEN

has participated in the Faculty Development Programme organised by the Department of B.Com. Bank Management, Anna Adarsh College for Women, Chennai-600 049.

0.1. 10

Dr. D. Virnala Head of the Department om Navn Round

Dr. Jayashree Ghosh Principal MNOM