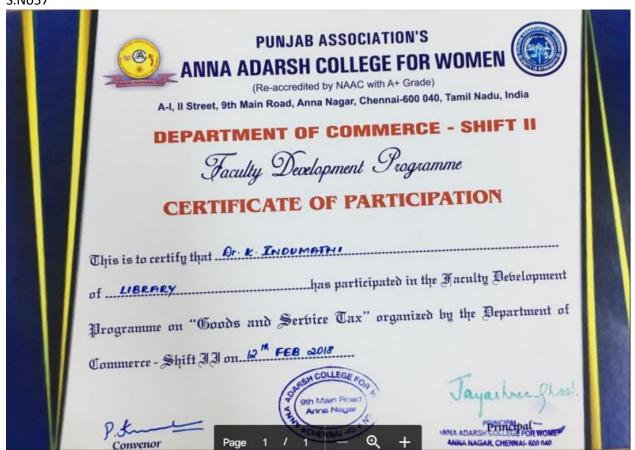

R WOMEN

(Affiliated to University of Madras)
Chennai - 600040, Tamil Nadu.

### FACULTY DEVELOPMENT PROGRAM



# TINCE 1985

### Punjab Association's

# ANNA ADARSH COLLEGE FOR WOMEN

(Affiliated to University of Madras) Chennai - 600040, Tamil Nadu.

### FACULTY DEVELOPMENT PROGRAM

S.No 56



### DEPARTMENT OF COMPUTER SCIENCE

### **PARTICIPATION CERTIFICATE**

This is to certify that Dr/Mr/Ms MADHUMATH! K., Assistant Profession of Dept. of McA., Anna Adarsh Cohlege in the Faculty Development Programme on Data Science with PYTHON organized by Department of Computer Science, Anna Adarsh College for Women on 27 July 2017.

Resource Person

HOD VjjK



# **ANNA ADARSH COLLEGE FOR WOMEN**

(Affiliated to University of Madras) Chennai - 600040, Tamil Nadu.

### FACULTY DEVELOPMENT PROGRAM





# ANNA ADARSH COLLEGE FOR WOMEN

(Affiliated to University of Madras) Chennai - 600040, Tamil Nadu.

### FACULTY DEVELOPMENT PROGRAM





# ANNA ADARSH COLLEGE FOR WOMEN

(Affiliated to University of Madras)
Chennai - 600040, Tamil Nadu.

### FACULTY DEVELOPMENT PROGRAM





# ANNA ADARSH COLLEGE FOR WOMEN

(Affiliated to University of Madras)
Chennai - 600040, Tamil Nadu.

### FACULTY DEVELOPMENT PROGRAM





# ANNA ADARSH COLLEGE FOR WOMEN

(Affiliated to University of Madras)
Chennai - 600040, Tamil Nadu.

### FACULTY DEVELOPMENT PROGRAM





# ANNA ADARSH COLLEGE FOR WOMEN

(Affiliated to University of Madras) Chennai - 600040, Tamil Nadu.

### FACULTY DEVELOPMENT PROGRAM





# ANNA ADARSH COLLEGE FOR WOMEN

(Affiliated to University of Madras) Chennai - 600040, Tamil Nadu.

### F