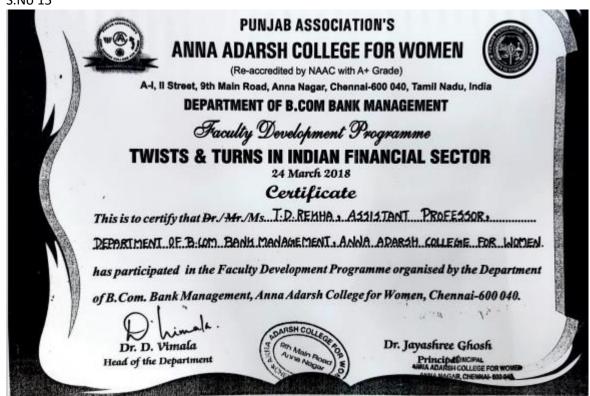

#### FACULTY DEVELOPMENT PROGRAM

PUNJAB ASSOCIATION'S

ANNA ADARSH COLLEGE FOR WOMEN

(Re-accredited by NAAC with A+ Grade)

A-I, II Street, 9th Main Road, Anna Nagar, Chennal-600 040, Tamil Nadu, India

DEPARTMENT OF B.COM BANK MANAGEMENT

Faculty Development Programme

TWISTS & TURNS IN INDIAN FINANCIAL SECTOR

24 March 2018

Certificate

This is to certify that Dr./Mr./Ms. T. SHRILEKHA, ASSOCIATE PROFESSOR

DEPARTMENT OF B. COM BANK MANAGEMENT, ANNA ADARSH COLLEGE FOR HOMEN

has participated in the Faculty Development Programme organised by the Department of B.Com. Bank Management, Anna Adarsh College for Women, Chennai-600 049.

0.1. 10

Dr. D. Virnala Head of the Department om Navn Round

Dr. Jayashree Ghosh Principal MNOM