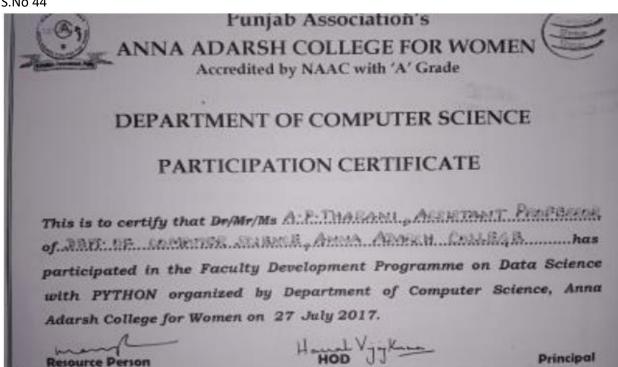

# DEPARTMENT OF COMPUTER SCIENCE PARTICIPATION CERTIFICATE

Resource Person

H-HOD VJJK-

# DEPARTMENT OF COMPUTER SCIENCE PARTICIPATION CERTIFICATE

This is to certify that Dr/Mr/Ms K. MANRAMARI, ARRIGIANT PROPERSOR of DRYT. OF COMPUTER SAMPLED AND AND ARREST CONTROL OF ARREST AND ARREST CONTROL OF ARREST AND ARREST COMPUTER Science, Anna Adarsh College for Women on 27 July 2017.