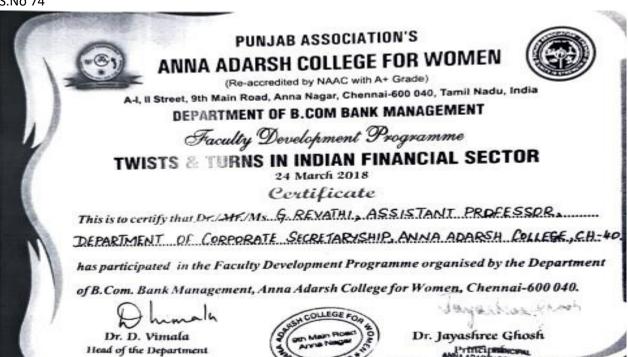

## FACULTY DEVELOPMENT PROGRAM

S.No 75

(Re-accredited by NAAC with A+ Grade)

A-I, II Street, 9th Main Road, Anna Nagar, Chennai-600 040, Tamil Nadu, India

DEPARTMENT OF B.COM BANK MANAGEMENT

Faculty Development Programme

## TWISTS & TURNS IN INDIAN FINANCIAL SECTOR

24 March 2018

Certificate

This is to certify that Dr./Mr./Ms. U. THIRIPURASUNDARI, ASSISTANT PROFESSOR DEPARTMENT OF CORPORATE SECRETARYSHIP, ANNA ADARSH COLLEGE, CH. 40.

has participated in the Faculty Development Programme organised by the Department of B. Com. Bank Management, Anna Adarsh College for Women, Chennai-600 040.

Dr. D. Vimala

Head of the Department

Dr. Jayashree Ghosh Principal