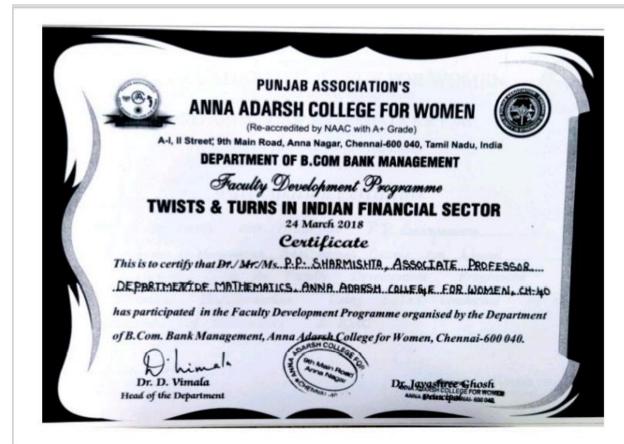

#### FACULTY DEVELOPMENT PROGRAM

PUNJAB ASSOCIATION'S

ANNA ADARSH COLLEGE FOR WOMEN

(Re-accredited by NAAC with A+ Grade)

A-I, II Street, 9th Main Road, Anna Nagar, Chennal-600 040, Tamil Nadu, India

DEPARTMENT OF B.COM BANK MANAGEMENT

Faculty Development Programme

TWISTS & TURNS IN INDIAN FINANCIAL SECTOR

24 March 2018

Certificate

This is to certify that Dr./Mr./Ms. T. SHRILEKHA, ASSOCIATE PROFESSOR

DEPARTMENT OF B. COM BANK MANAGEMENT, ANNA ADARSH COLLEGE FOR HOMEN

has participated in the Faculty Development Programme organised by the Department of B.Com. Bank Management, Anna Adarsh College for Women, Chennai-600 049.

0.1. 10

Dr. D. Virnala Head of the Department om Navn Round

Dr. Jayashree Ghosh Principal MNOM