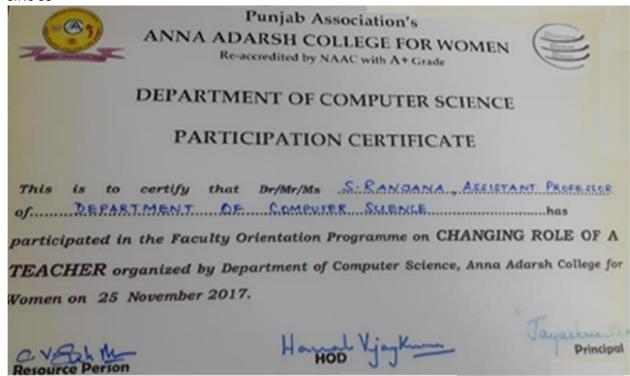

# DEPARTMENT OF COMPUTER SCIENCE PARTICIPATION CERTIFICATE

Resource Person

H-HOD VJJK-

### FACULTY DEVELOPMENT PROGRAM

S.No 51

This is to certify that De/Me/Ms &: RADNA, ASSISTANT. PROFESSION....

of. DRILL DE LEMPHER. ANDRES, ANNA ARABIT. has participated in the Faculty Development Programme on Data Science with PYTHON organized by Department of Computer Science, Anna Adarsh College for Women on 27 July 2017.