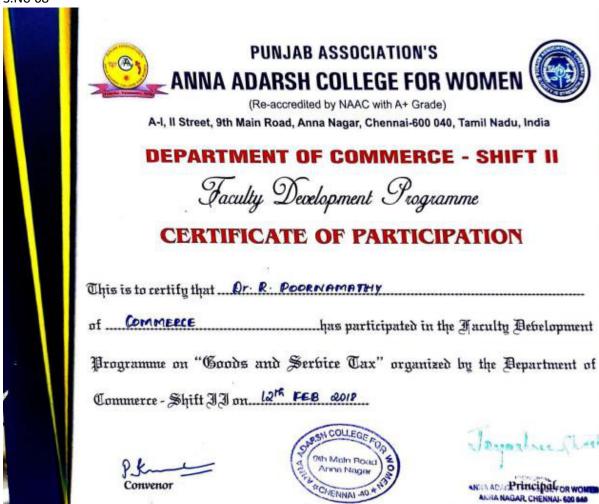

## Punjab Association's

# ANNA ADARSH COLLEGE FOR WOMEN

(Affiliated to University of Madras) Chennai - 600040, Tamil Nadu.

#### FACULTY DEVELOPMENT PROGRAM

S.No<sub>1</sub>