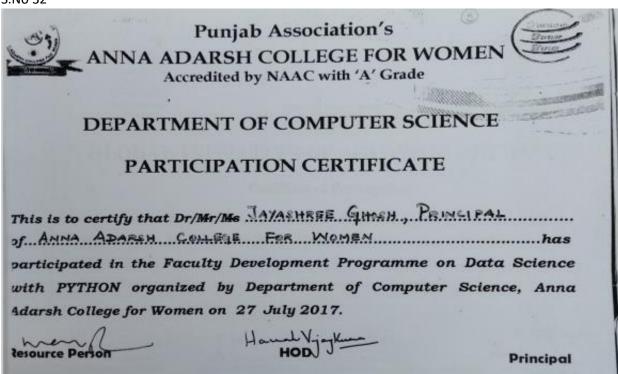

# DEPARTMENT OF COMPUTER SCIENCE PARTICIPATION CERTIFICATE

This is to certify that Dr/Mr/Ms K. MANRAMARI, ARRIGIANT PROPERSOR of DRYT. OF COMPUTER SAMPLED AND AND ARREST CONTROL OF ARREST AND ARREST CONTROL OF ARREST AND ARREST COMPUTER Science, Anna Adarsh College for Women on 27 July 2017.