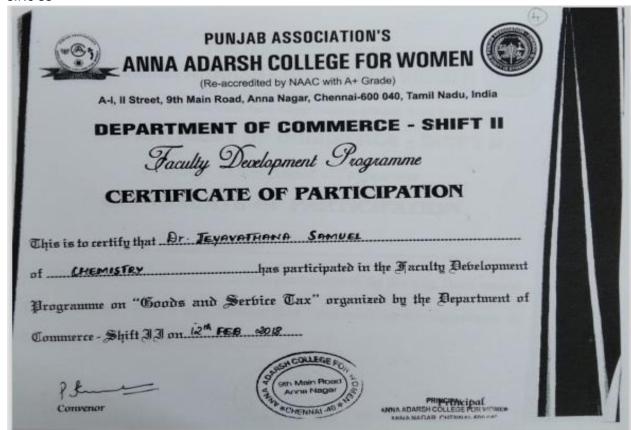

#### FACULTY DEVELOPMENT PROGRAM

PUNJAB ASSOCIATION'S

ANNA ADARSH COLLEGE FOR WOMEN

(Re-accredited by NAAC with A+ Grade)

A-I, II Street, 9th Main Road, Anna Nagar, Chennal-600 040, Tamil Nadu, India

DEPARTMENT OF B.COM BANK MANAGEMENT

Faculty Development Programme

TWISTS & TURNS IN INDIAN FINANCIAL SECTOR

24 March 2018

Certificate

This is to certify that Dr./Mr./Ms. T. SHRILEKHA, ASSOCIATE PROFESSOR

DEPARTMENT OF B. COM BANK MANAGEMENT, ANNA ADARSH COLLEGE FOR HOMEN

has participated in the Faculty Development Programme organised by the Department of B.Com. Bank Management, Anna Adarsh College for Women, Chennai-600 049.

0.1. 10

Dr. D. Virnala Head of the Department om Navn Round