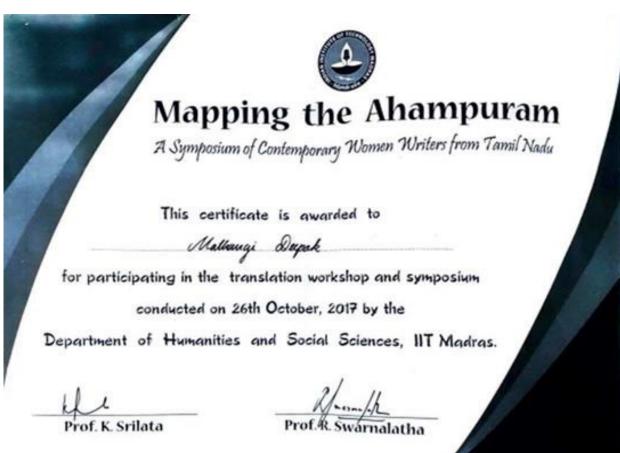

## PROFESSIONAL DEVELOPMENT PROGRAM

|                  |                                                             |                       | 26        |
|------------------|-------------------------------------------------------------|-----------------------|-----------|
|                  | Mapping the                                                 |                       |           |
|                  | A Symposium of Contemporary                                 | Women Writers from To | amil Nadu |
|                  | This certificate is awarde                                  | ed to                 |           |
|                  | M. Rajalakolumi                                             |                       |           |
|                  | ing in the translation works<br>aducted on 26th October, 20 |                       |           |
| Department of    | Humanities and Social S                                     | Sciences, IIT Madra   | s         |
| 111              | OL.                                                         | /L                    | ALE       |
| Prof. K. Srilata | Prof/R S                                                    | warnalatha            |           |