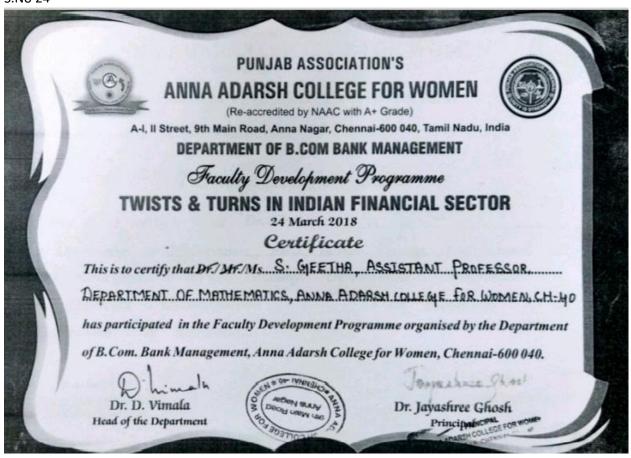

#### FACULTY DEVELOPMENT PROGRAM

PUNJAB ASSOCIATION'S

ANNA ADARSH COLLEGE FOR WOMEN

(Re-accredited by NAAC with A+ Grade)

A-I, II Street, 9th Main Road, Anna Nagar, Chennal-600 040, Tamil Nadu, India

DEPARTMENT OF B.COM BANK MANAGEMENT

Faculty Development Programme

TWISTS & TURNS IN INDIAN FINANCIAL SECTOR

24 March 2018

Certificate

This is to certify that Dr./Mr./Ms. T. SHRILEKHA, ASSOCIATE PROFESSOR

DEPARTMENT OF B. COM BANK MANAGEMENT, ANNA ADARSH COLLEGE FOR HOMEN

has participated in the Faculty Development Programme organised by the Department of B.Com. Bank Management, Anna Adarsh College for Women, Chennai-600 049.

0.1. 10

Dr. D. Virnala Head of the Department om Navn Round

Dr. Jayashree Ghosh Principal MNOM