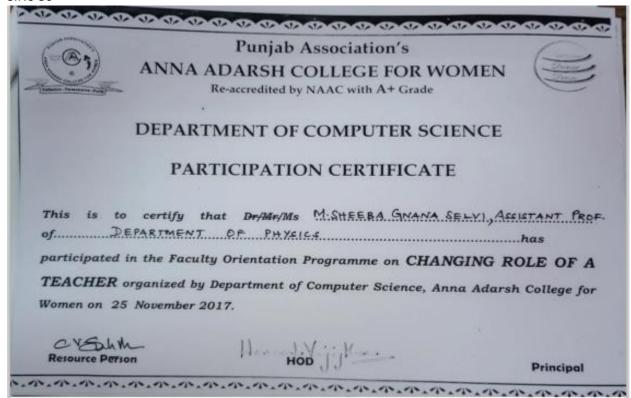

# DEPARTMENT OF COMPUTER SCIENCE PARTICIPATION CERTIFICATE

This is to certify that Dr/Mr/Ms K. MANRAMARI, ARRIGIANT PROPERSOR of DRYT. OF COMPUTER SAMPLED AND AND ARREST CONTROL OF ARREST AND ARREST CONTROL OF ARREST AND ARREST COMPUTER Science, Anna Adarsh College for Women on 27 July 2017.