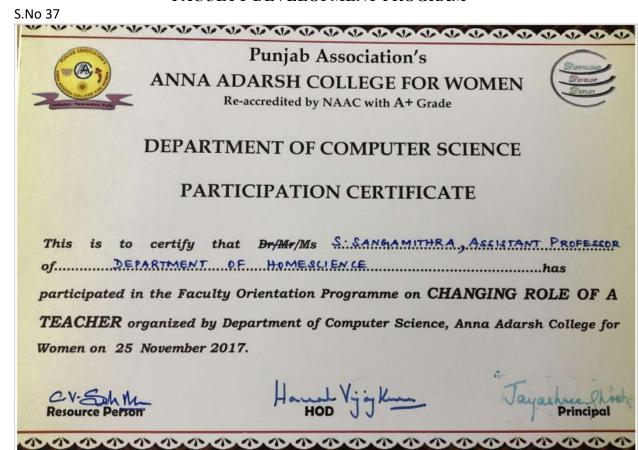

### FACULTY DEVELOPMENT PROGRAM

S.No 47

# DEPARTMENT OF COMPUTER SCIENCE PARTICIPATION CERTIFICATE

This is to certify that Dr/Mr/Ms K. MANRAMARI, ARRIGIANT PROPERSOR of DRYT. OF COMPUTER SAMPLED AND AND ARREST CONTROL OF ARREST AND ARREST CONTROL OF ARREST AND ARREST COMPUTER Science, Anna Adarsh College for Women on 27 July 2017.

Resource Person

Hand Vjyk