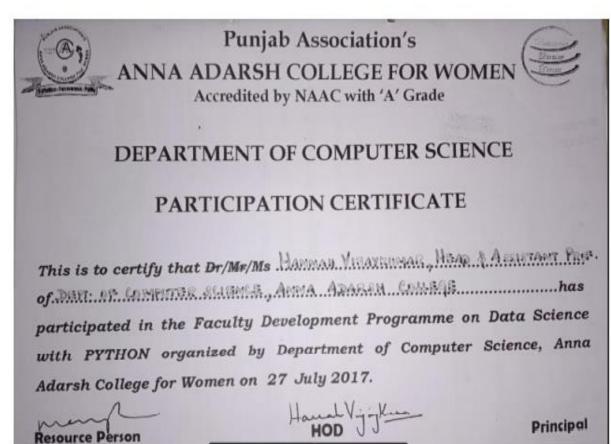

# Punjab Association's ANNA ADARSH COLLEGE FOR WOMEN Accredited by NAAC with 'A' Grade

# DEPARTMENT OF COMPUTER SCIENCE

### PARTICIPATION CERTIFICATE

This is to certify that Dr/Mr/Ms K: UMMANALA.I., ARRIGAMT. PROFESSOR of DEPT: NP. GOMPHTER SCIENCE, ANMA ADAREM CONFERENCE has participated in the Faculty Development Programme on Data Science with PYTHON organized by Department of Computer Science, Anna Adarsh College for Women on 27 July 2017.

Resource Person

Hand VjjK