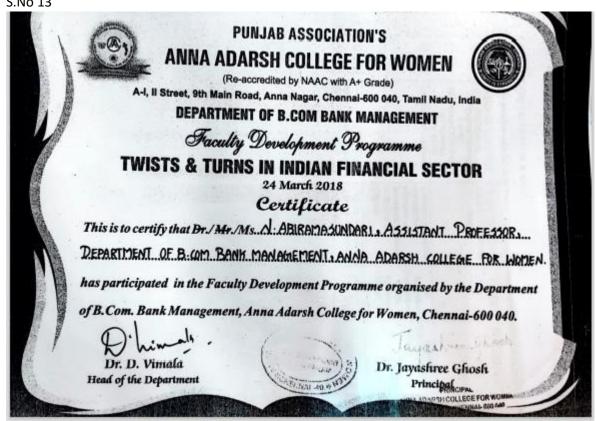

#### FACULTY DEVELOPMENT PROGRAM

PUNJAB ASSOCIATION'S

ANNA ADARSH COLLEGE FOR WOMEN

(Re-accredited by NAAC with A+ Grade)

A-I, II Street, 9th Main Road, Anna Nagar, Chennal-600 040, Tamil Nadu, India

DEPARTMENT OF B.COM BANK MANAGEMENT

Faculty Development Programme

TWISTS & TURNS IN INDIAN FINANCIAL SECTOR

24 March 2018

Certificate

This is to certify that Dr./Mr./Ms. T. SHRILEKHA, ASSOCIATE PROFESSOR

DEPARTMENT OF B. COM BANK MANAGEMENT, ANNA ADARSH COLLEGE FOR HOMEN

has participated in the Faculty Development Programme organised by the Department of B.Com. Bank Management, Anna Adarsh College for Women, Chennai-600 049.

0.1. 10

Dr. D. Virnala Head of the Department om Navn Round

Dr. Jayashree Ghosh Principal MNOM