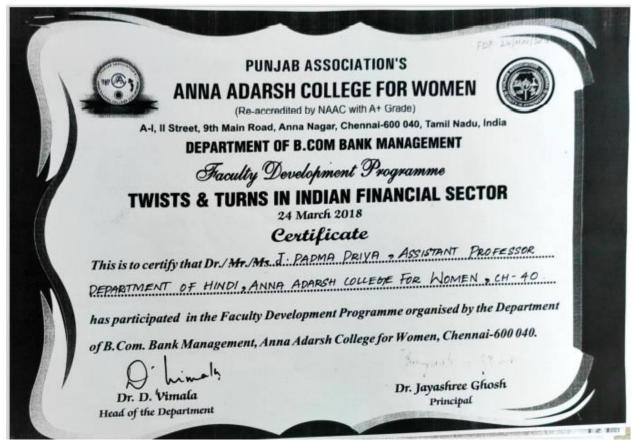

#### FACULTY DEVELOPMENT PROGRAM

PUNJAB ASSOCIATION'S

ANNA ADARSH COLLEGE FOR WOMEN

(Re-accredited by NAAC with A+ Grade)

A-I, II Street, 9th Main Road, Anna Nagar, Chennal-600 040, Tamil Nadu, India

DEPARTMENT OF B.COM BANK MANAGEMENT

Faculty Development Programme

TWISTS & TURNS IN INDIAN FINANCIAL SECTOR

24 March 2018

Certificate

This is to certify that Dr./Mr./Ms. T. SHRILEKHA, ASSOCIATE PROFESSOR

DEPARTMENT OF B. COM BANK MANAGEMENT, ANNA ADARSH COLLEGE FOR HOMEN

has participated in the Faculty Development Programme organised by the Department of B.Com. Bank Management, Anna Adarsh College for Women, Chennai-600 049.

0.1. 10

Dr. D. Virnala Head of the Department om Navn Round

Dr. Jayashree Ghosh Principal MNOM