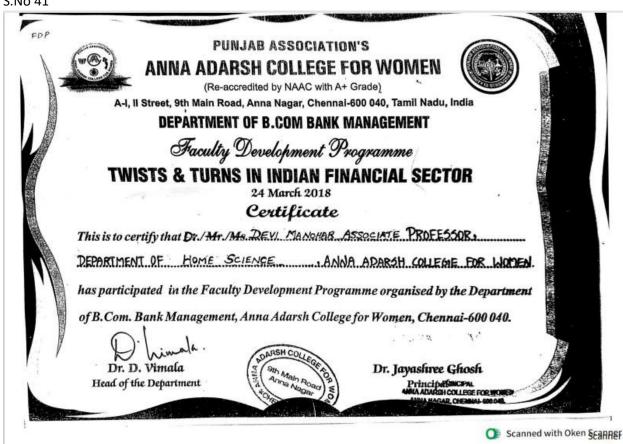

#### FACULTY DEVELOPMENT PROGRAM

PUNJAB ASSOCIATION'S

ANNA ADARSH COLLEGE FOR WOMEN

(Re-accredited by NAAC with A+ Grade)

A-I, II Street, 9th Main Road, Anna Nagar, Chennal-600 040, Tamil Nadu, India

DEPARTMENT OF B.COM BANK MANAGEMENT

Faculty Development Programme

TWISTS & TURNS IN INDIAN FINANCIAL SECTOR

24 March 2018

Certificate

This is to certify that Dr./Mr./Ms. T. SHRILEKHA, ASSOCIATE PROFESSOR

DEPARTMENT OF B. COM BANK MANAGEMENT, ANNA ADARSH COLLEGE FOR HOMEN

has participated in the Faculty Development Programme organised by the Department of B.Com. Bank Management, Anna Adarsh College for Women, Chennai-600 049.

0.1. 10

Dr. D. Virnala Head of the Department om Navn Round

Dr. Jayashree Ghosh Principal MNOM