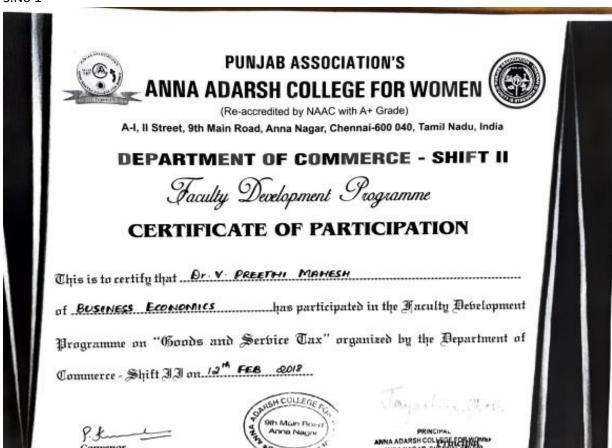

#### FACULTY DEVELOPMENT PROGRAM

PUNJAB ASSOCIATION'S

ANNA ADARSH COLLEGE FOR WOMEN

(Re-accredited by NAAC with A+ Grade)

A-I, II Street, 9th Main Road, Anna Nagar, Chennal-600 040, Tamil Nadu, India

DEPARTMENT OF B.COM BANK MANAGEMENT

Faculty Development Programme

TWISTS & TURNS IN INDIAN FINANCIAL SECTOR

24 March 2018

Certificate

This is to certify that Dr./Mr./Ms. T. SHRILEKHA, ASSOCIATE PROFESSOR

DEPARTMENT OF B. COM BANK MANAGEMENT, ANNA ADARSH COLLEGE FOR HOMEN

has participated in the Faculty Development Programme organised by the Department of B.Com. Bank Management, Anna Adarsh College for Women, Chennai-600 049.

0.1. 10

Dr. D. Virnala Head of the Department om Navn Round

Dr. Jayashree Ghosh Principal MNOM