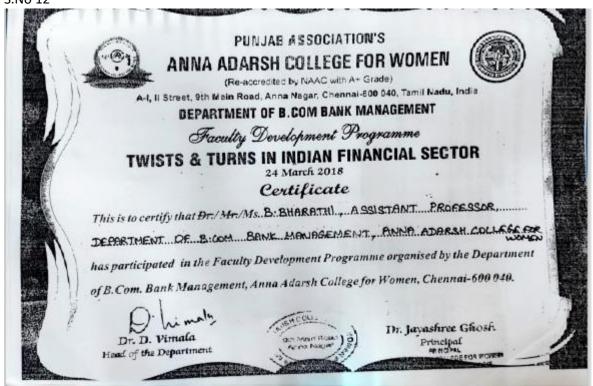

#### FACULTY DEVELOPMENT PROGRAM

PUNJAB ASSOCIATION'S

ANNA ADARSH COLLEGE FOR WOMEN

(Re-accredited by NAAC with A+ Grade)

A-I, II Street, 9th Main Road, Anna Nagar, Chennal-600 040, Tamil Nadu, India

DEPARTMENT OF B.COM BANK MANAGEMENT

Faculty Development Programme

TWISTS & TURNS IN INDIAN FINANCIAL SECTOR

24 March 2018

Certificate

This is to certify that Dr./Mr./Ms. T. SHRILEKHA, ASSOCIATE PROFESSOR

DEPARTMENT OF B. COM BANK MANAGEMENT, ANNA ADARSH COLLEGE FOR HOMEN

has participated in the Faculty Development Programme organised by the Department of B.Com. Bank Management, Anna Adarsh College for Women, Chennai-600 049.

0.1. 10

Dr. D. Virnala Head of the Department om Navn Round

Dr. Jayashree Ghosh Principal MNOM