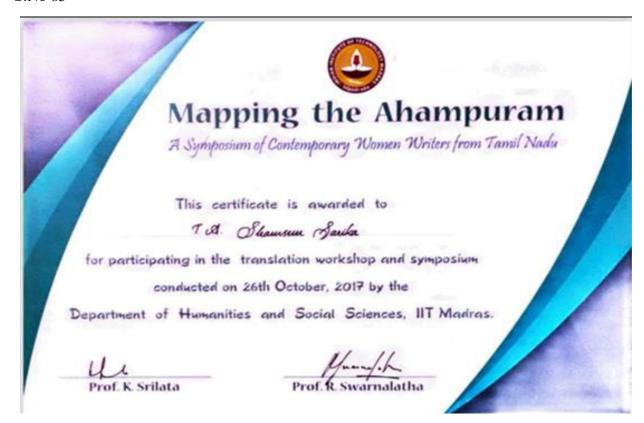

## PROFESSIONAL DEVELOPMENT PROGRAM

|                  |                                                             |                       | 26        |
|------------------|-------------------------------------------------------------|-----------------------|-----------|
|                  | Mapping the                                                 |                       |           |
|                  | A Symposium of Contemporary                                 | Women Writers from To | amil Nadu |
|                  | This certificate is awarde                                  | ed to                 |           |
|                  | M. Rajalakolumi                                             |                       |           |
|                  | ing in the translation works<br>aducted on 26th October, 20 |                       |           |
| Department of    | Humanities and Social S                                     | Sciences, IIT Madra   | s         |
| 111              | OL.                                                         | /L                    | ALE       |
| Prof. K. Srilata | Prof/R S                                                    | warnalatha            |           |