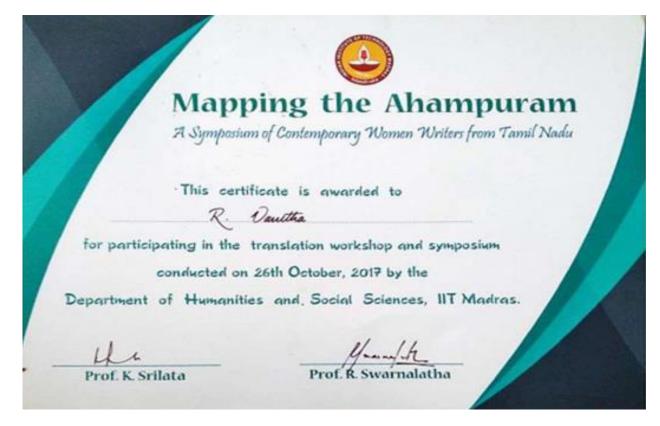

## PROFESSIONAL DEVELOPMENT PROGRAM

|                  |                                                             |                       | 26        |
|------------------|-------------------------------------------------------------|-----------------------|-----------|
|                  | Mapping the                                                 |                       |           |
|                  | A Symposium of Contemporary                                 | Women Writers from To | amil Nadu |
|                  | This certificate is awarde                                  | ed to                 |           |
|                  | M. Rajalakolumi                                             |                       |           |
|                  | ing in the translation works<br>aducted on 26th October, 20 |                       |           |
| Department of    | Humanities and Social S                                     | Sciences, IIT Madra   | s         |
| 111              | OL.                                                         | /L                    | ALE       |
| Prof. K. Srilata | Prof/R S                                                    | warnalatha            |           |