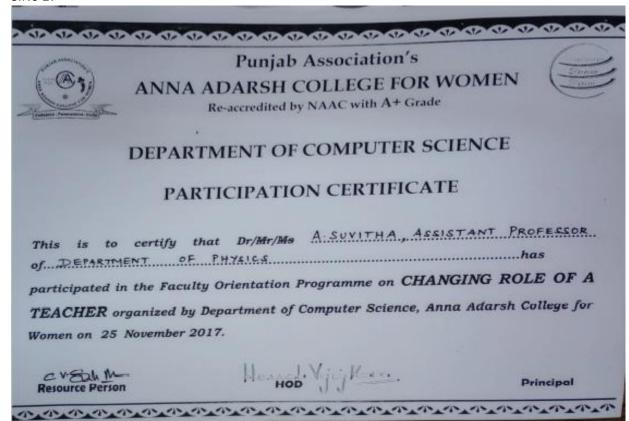

# DEPARTMENT OF COMPUTER SCIENCE PARTICIPATION CERTIFICATE

Resource Person

H-HOD VJJK-