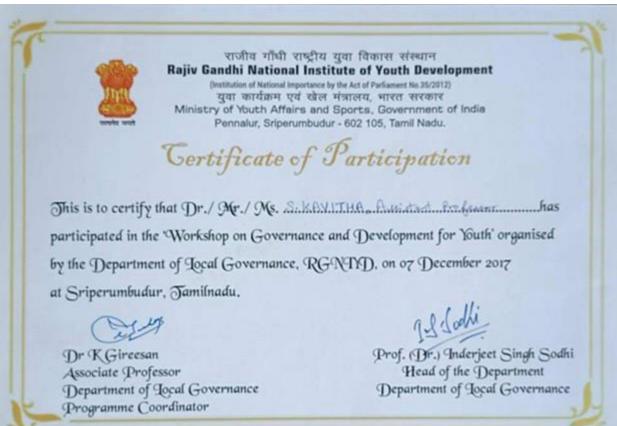

## राजीव गाँधी राष्ट्रीय युवा विकास संस्थान Rajiv Gandhi National Institute of Youth Development

(Institution of National Importance by the Act of Parliament No.35/2012) युवा कार्यक्रम एवं खेल मंत्रालय, भारत सरकार Ministry of Youth Affairs and Sports, Government of India Pennalur, Sriperumbudur - 602 105, Tamil Nadu.

# Certificate of Participation

participated in the Workshop on Governance and Development for Youth organised by the Department of Tocal Governance, RGNTYD, on 07 December 2017 at Sriperumbudur, Tamilnadu.

Carlot Carlot

Dr K Girecsan
Associate Professor
Department of Jocal Governance
Programme Coordinator

Prof. (Dr.) Inderject Singh Sodhi Head of the Department Department of Jocal Governance

T. (Soll