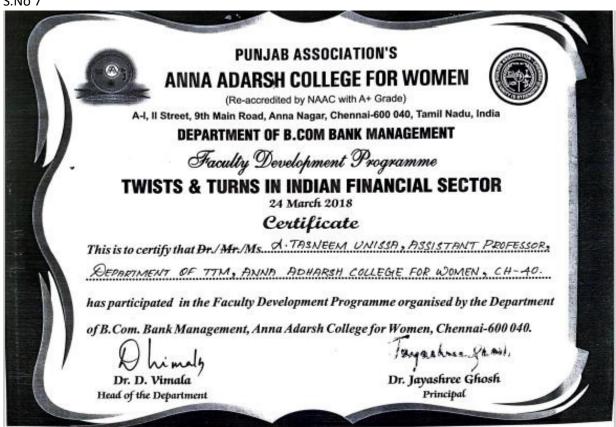

## FACULTY DEVELOPMENT PROGRAM

S.No 75

(Re-accredited by NAAC with A+ Grade)

A-I, II Street, 9th Main Road, Anna Nagar, Chennai-600 040, Tamil Nadu, India

DEPARTMENT OF B.COM BANK MANAGEMENT

Faculty Development Programme

## TWISTS & TURNS IN INDIAN FINANCIAL SECTOR

24 March 2018

Certificate

This is to certify that Dr./Mr./Ms. U. THIRIPURASUNDARI, ASSISTANT PROFESSOR DEPARTMENT OF CORPORATE SECRETARYSHIP, ANNA ADARSH COLLEGE, CH. 40.

has participated in the Faculty Development Programme organised by the Department of B. Com. Bank Management, Anna Adarsh College for Women, Chennai-600 040.

Dr. D. Vimala

Head of the Department

Dr. Jayashree Ghosh Principal