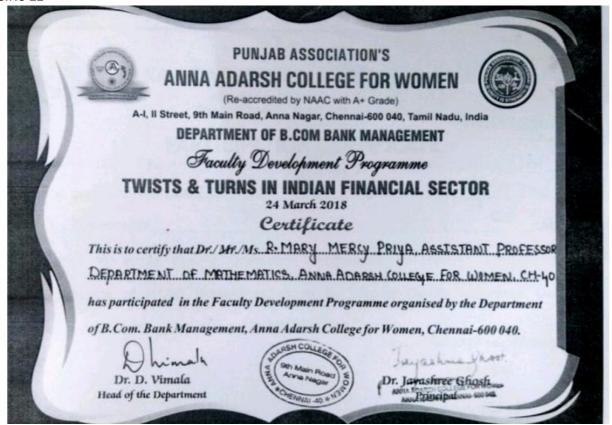

#### FACULTY DEVELOPMENT PROGRAM

PUNJAB ASSOCIATION'S

ANNA ADARSH COLLEGE FOR WOMEN

(Re-accredited by NAAC with A+ Grade)

A-I, II Street, 9th Main Road, Anna Nagar, Chennal-600 040, Tamil Nadu, India

DEPARTMENT OF B.COM BANK MANAGEMENT

Faculty Development Programme

TWISTS & TURNS IN INDIAN FINANCIAL SECTOR

24 March 2018

Certificate

This is to certify that Dr./Mr./Ms. T. SHRILEKHA, ASSOCIATE PROFESSOR

DEPARTMENT OF B. COM BANK MANAGEMENT, ANNA ADARSH COLLEGE FOR HOMEN

has participated in the Faculty Development Programme organised by the Department of B.Com. Bank Management, Anna Adarsh College for Women, Chennai-600 049.

0.1. 10

Dr. D. Virnala Head of the Department om Navn Round

Dr. Jayashree Ghosh Principal MNOM