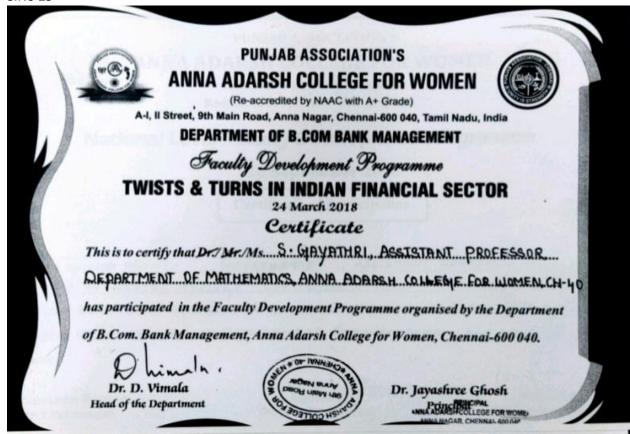

## TWISTS & TURNS IN INDIAN FINANCIAL SECTOR

24 March 2018

Certificate

This is to certify that Dr./Mr./Ms. U. THIRIPURASUNDARI, ASSISTANT PROFESSOR DEPARTMENT OF CORPORATE SECRETARYSHIP, ANNA ADARSH COLLEGE, CH. 40.

has participated in the Faculty Development Programme organised by the Department of B. Com. Bank Management, Anna Adarsh College for Women, Chennai-600 040.

Dr. D. Vimala

Head of the Department

Dr. Jayashree Ghosh Principal