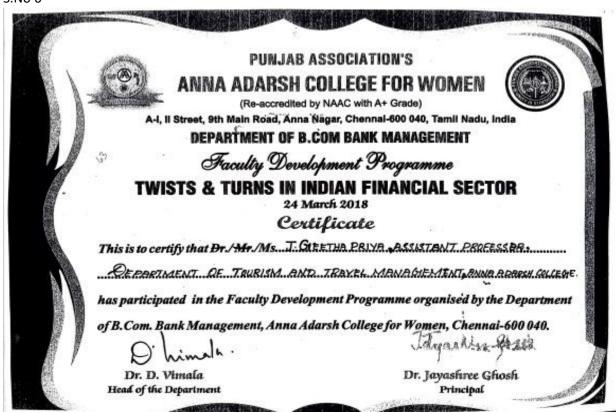

#### FACULTY DEVELOPMENT PROGRAM

PUNJAB ASSOCIATION'S

ANNA ADARSH COLLEGE FOR WOMEN

(Re-accredited by NAAC with A+ Grade)

A-I, II Street, 9th Main Road, Anna Nagar, Chennal-600 040, Tamil Nadu, India

DEPARTMENT OF B.COM BANK MANAGEMENT

Faculty Development Programme

TWISTS & TURNS IN INDIAN FINANCIAL SECTOR

24 March 2018

Certificate

This is to certify that Dr./Mr./Ms. T. SHRILEKHA, ASSOCIATE PROFESSOR

DEPARTMENT OF B. COM BANK MANAGEMENT, ANNA ADARSH COLLEGE FOR HOMEN

has participated in the Faculty Development Programme organised by the Department of B.Com. Bank Management, Anna Adarsh College for Women, Chennai-600 049.

0.1. 10

Dr. D. Virnala Head of the Department om Navn Round

Dr. Jayashree Ghosh Principal MNOM