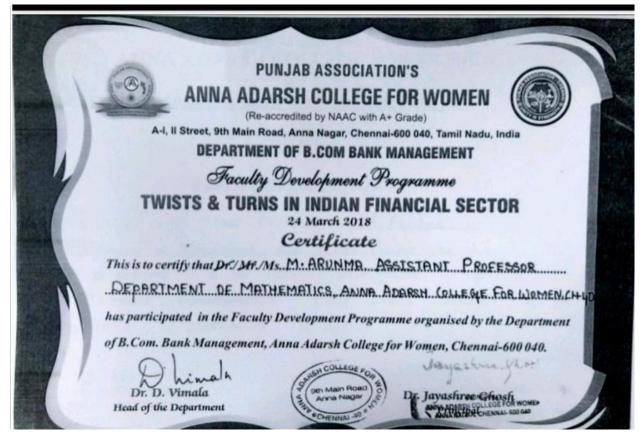

#### FACULTY DEVELOPMENT PROGRAM

PUNJAB ASSOCIATION'S

ANNA ADARSH COLLEGE FOR WOMEN

(Re-accredited by NAAC with A+ Grade)

A-I, II Street, 9th Main Road, Anna Nagar, Chennal-600 040, Tamil Nadu, India

DEPARTMENT OF B.COM BANK MANAGEMENT

Faculty Development Programme

TWISTS & TURNS IN INDIAN FINANCIAL SECTOR

24 March 2018

Certificate

This is to certify that Dr./Mr./Ms. T. SHRILEKHA, ASSOCIATE PROFESSOR

DEPARTMENT OF B. COM BANK MANAGEMENT, ANNA ADARSH COLLEGE FOR HOMEN

has participated in the Faculty Development Programme organised by the Department of B.Com. Bank Management, Anna Adarsh College for Women, Chennai-600 049.

0.1. 10

Dr. D. Virnala Head of the Department om Navn Round

Dr. Jayashree Ghosh Principal MNOM