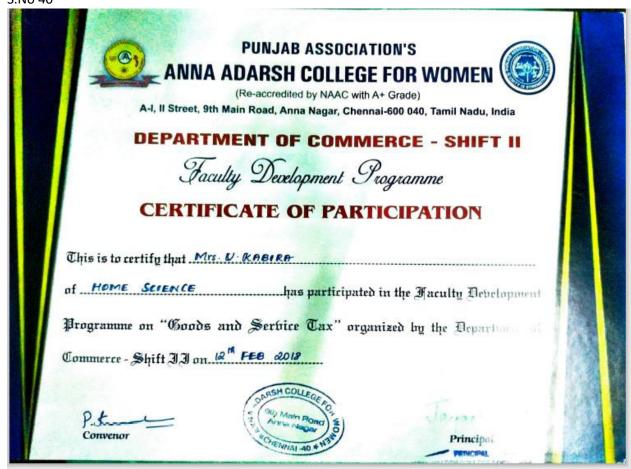

(Affiliated to University of Madras) Chennai - 600040, Tamil Nadu.

### FACULTY DEVELOPMENT PROGRAM





# **ANNA ADARSH COLLEGE FOR WOMEN**

(Affiliated to University of Madras) Chennai - 600040, Tamil Nadu.

### FACULTY DEVELOPMENT PROGRAM





# ANNA ADARSH COLLEGE FOR WOMEN

(Affiliated to University of Madras) Chennai - 600040, Tamil Nadu.

#### FACULTY DEVELOPMENT PROGRAM





### ANNA ADARSH COLLEGE FOR WOMEN

(Affiliated to University of Madras)
Chennai - 600040, Tamil Nadu.

### FACULTY DEVELOPMENT PROGRAM





# ANNA ADARSH COLLEGE FOR WOMEN

(Affiliated to University of Madras)
Chennai - 600040, Tamil Nadu.

### FACULTY DEVELOPMENT PROGRAM





# ANNA ADARSH COLLEGE FOR WOMEN

(Affiliated to University of Madras) Chennai - 600040, Tamil Nadu.

### FACULTY DEVELOPMENT PROGRAM



# PURITY OF THE CTION

### Punjab Association's

### ANNA ADARSH COLLEGE FOR WOMEN

(Affiliated to University of Madras) Chennai - 600040, Tamil Nadu.

#### FACULTY DEVELOPMENT PROGRAM



# PURITY OF STATE OF ST

### Punjab Association's

# ANNA ADARSH COLLEGE FOR WOMEN

(Affiliated to University of Madras) Chennai - 600040, Tamil Nadu.

### FACULTY DEVELOPMENT PROGRAM



# PURITY - APPLIES OF TO A STATE OF TO A STATE

### Punjab Association's

# ANNA ADARSH COLLEGE FOR WOMEN

(Affiliated to University of Madras) Chennai - 600040, Tamil Nadu.

### FACULTY DEVELOPMENT PROGRAM





### ANNA ADARSH COLLEGE FOR WOMEN

(Affiliated to University of Madras) Chennai - 600040, Tamil Nadu.

### FACULTY DEVELOPMENT PROGRAM





# **ANNA ADARSH COLLEGE FOR WOMEN**

(Affiliated to University of Madra