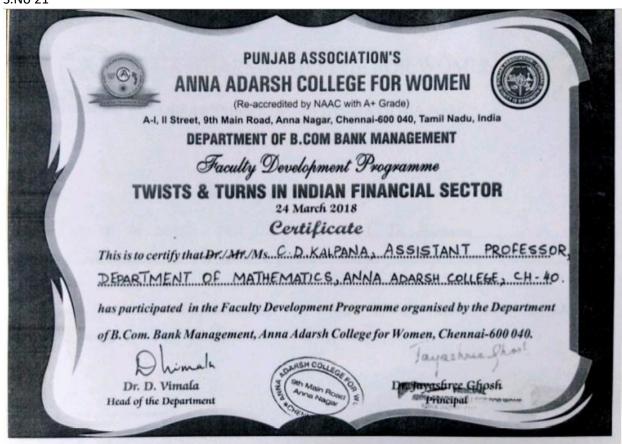

#### FACULTY DEVELOPMENT PROGRAM

PUNJAB ASSOCIATION'S

ANNA ADARSH COLLEGE FOR WOMEN

(Re-accredited by NAAC with A+ Grade)

A-I, II Street, 9th Main Road, Anna Nagar, Chennal-600 040, Tamil Nadu, India

DEPARTMENT OF B.COM BANK MANAGEMENT

Faculty Development Programme

TWISTS & TURNS IN INDIAN FINANCIAL SECTOR

24 March 2018

Certificate

This is to certify that Dr./Mr./Ms. T. SHRILEKHA, ASSOCIATE PROFESSOR

DEPARTMENT OF B. COM BANK MANAGEMENT, ANNA ADARSH COLLEGE FOR HOMEN

has participated in the Faculty Development Programme organised by the Department of B.Com. Bank Management, Anna Adarsh College for Women, Chennai-600 049.

0.1. 10

Dr. D. Virnala Head of the Department om Navn Round

Dr. Jayashree Ghosh Principal MNOM