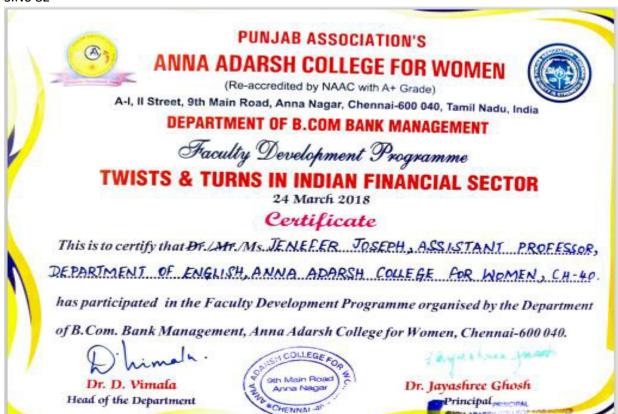

## FACULTY DEVELOPMENT PROGRAM

S.No 75

(Re-accredited by NAAC with A+ Grade)

A-I, II Street, 9th Main Road, Anna Nagar, Chennai-600 040, Tamil Nadu, India

DEPARTMENT OF B.COM BANK MANAGEMENT

Faculty Development Programme

## TWISTS & TURNS IN INDIAN FINANCIAL SECTOR

24 March 2018

Certificate

This is to certify that Dr./Mr./Ms. U. THIRIPURASUNDARI, ASSISTANT PROFESSOR DEPARTMENT OF CORPORATE SECRETARYSHIP, ANNA ADARSH COLLEGE, CH. 40.

has participated in the Faculty Development Programme organised by the Department of B. Com. Bank Management, Anna Adarsh College for Women, Chennai-600 040.

Dr. D. Vimala

Head of the Department

Dr. Jayashree Ghosh Principal