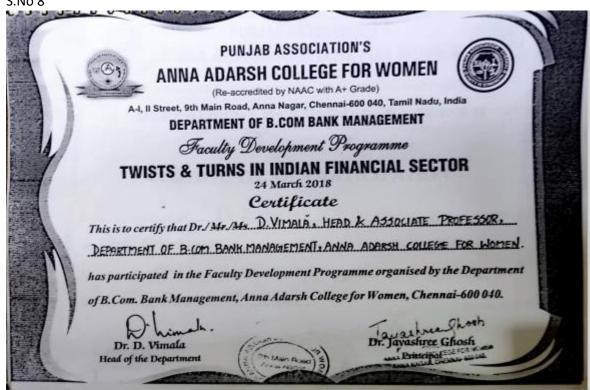

#### FACULTY DEVELOPMENT PROGRAM

PUNJAB ASSOCIATION'S

ANNA ADARSH COLLEGE FOR WOMEN

(Re-accredited by NAAC with A+ Grade)

A-I, II Street, 9th Main Road, Anna Nagar, Chennal-600 040, Tamil Nadu, India

DEPARTMENT OF B.COM BANK MANAGEMENT

Faculty Development Programme

TWISTS & TURNS IN INDIAN FINANCIAL SECTOR

24 March 2018

Certificate

This is to certify that Dr./Mr./Ms. T. SHRILEKHA, ASSOCIATE PROFESSOR

DEPARTMENT OF B. COM BANK MANAGEMENT, ANNA ADARSH COLLEGE FOR HOMEN

has participated in the Faculty Development Programme organised by the Department of B.Com. Bank Management, Anna Adarsh College for Women, Chennai-600 049.

0.1. 10

Dr. D. Virnala Head of the Department om Navn Round

Dr. Jayashree Ghosh Principal MNOM