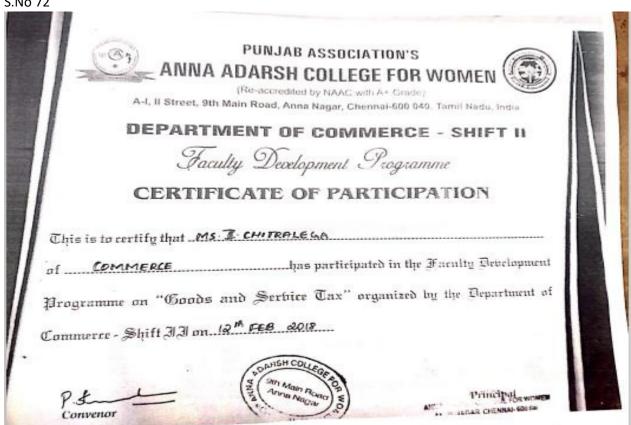

## Punjab Association's

# ANNA ADARSH COLLEGE FOR WOMEN

(Affiliated to University of Madras) Chennai - 600040, Tamil Nadu.

#### FACULTY DEVELOPMENT PROGRAM

S.No<sub>1</sub>