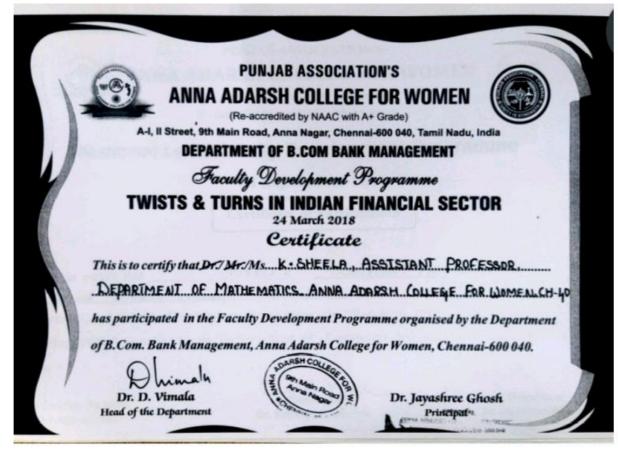

#### FACULTY DEVELOPMENT PROGRAM

PUNJAB ASSOCIATION'S

ANNA ADARSH COLLEGE FOR WOMEN

(Re-accredited by NAAC with A+ Grade)

A-I, II Street, 9th Main Road, Anna Nagar, Chennal-600 040, Tamil Nadu, India

DEPARTMENT OF B.COM BANK MANAGEMENT

Faculty Development Programme

TWISTS & TURNS IN INDIAN FINANCIAL SECTOR

24 March 2018

Certificate

This is to certify that Dr./Mr./Ms. T. SHRILEKHA, ASSOCIATE PROFESSOR

DEPARTMENT OF B. COM BANK MANAGEMENT, ANNA ADARSH COLLEGE FOR HOMEN

has participated in the Faculty Development Programme organised by the Department of B.Com. Bank Management, Anna Adarsh College for Women, Chennai-600 049.

0.1. 10

Dr. D. Virnala Head of the Department om Navn Round

Dr. Jayashree Ghosh Principal MNOM