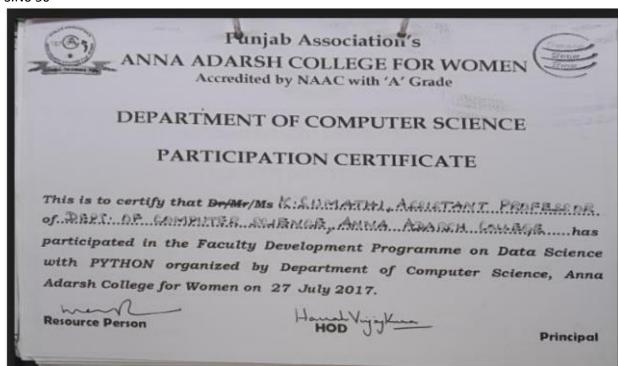

# DEPARTMENT OF COMPUTER SCIENCE PARTICIPATION CERTIFICATE

This is to certify that Dr/Mr/Ms K. MANRAMARI, ARRIGIANT PROPERSOR of DRYT. OF COMPUTER SAMPLED AND AND ARREST CONTROL OF ARREST AND ARREST CONTROL OF ARREST AND ARREST COMPUTER Science, Anna Adarsh College for Women on 27 July 2017.

Resource Person

Hand Vjyk