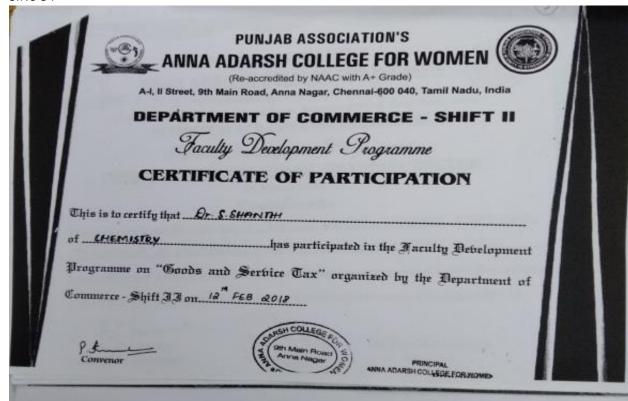

## Punjab Association's

# ANNA ADARSH COLLEGE FOR WOMEN

(Affiliated to University of Madras) Chennai - 600040, Tamil Nadu.

#### FACULTY DEVELOPMENT PROGRAM

S.No<sub>1</sub>