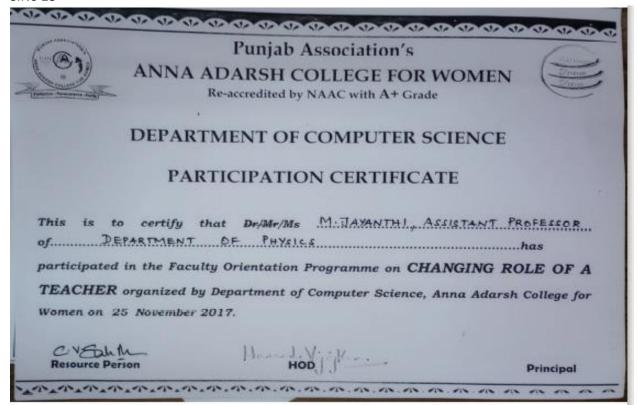

# DEPARTMENT OF COMPUTER SCIENCE PARTICIPATION CERTIFICATE

Resource Person

H-HOD VJJK-