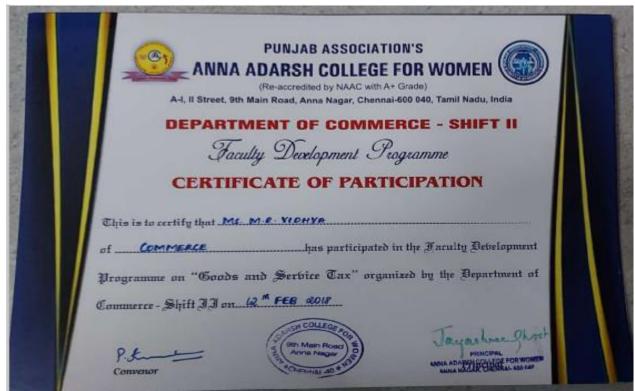

## Punjab Association's

# ANNA ADARSH COLLEGE FOR WOMEN

(Affiliated to University of Madras) Chennai - 600040, Tamil Nadu.

#### FACULTY DEVELOPMENT PROGRAM

S.No<sub>1</sub>