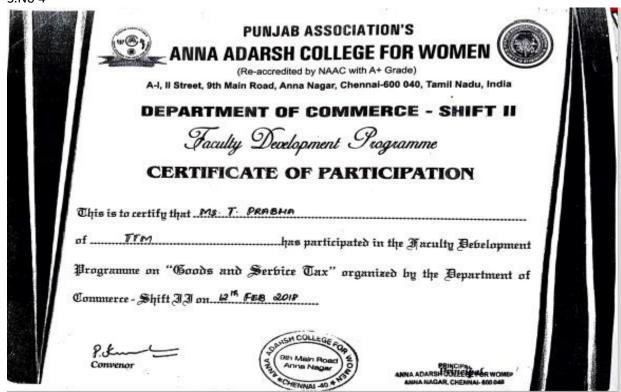

n FDP & PDP

Teaching Faculty



# Verified & Certified Documents

Metric No.:...6 : 3 : 3 :

Page No.: 3

R. Kanthi PRINCIPAL



# PURITY ARABE CHION ARABE CHION

## Punjab Association's

# ANNA ADARSH COLLEGE FOR WOMEN

(Affiliated to University of Madras) Chennai - 600040, Tamil Nadu.

#### FACULTY DEVELOPMENT PROGRAM

S.No<sub>1</sub>





## ANNA ADARSH COLLEGE FOR WOMEN

(Affiliated to University of Madras)
Chennai - 600040, Tamil Nadu.

#### FACULTY DEVELOPMENT PROGRAM





# ANNA ADARSH COLLEGE FOR WOMEN

(Affiliated to University of Madras)
Chennai - 600040, Tamil Nadu.

#### FACULTY DEVELOPMENT PROGRAM



# TIME 1955

## Punjab Association's

# **ANNA ADARSH COLLEGE FOR WOMEN**

(Affiliated to University of Madras)
Chennai - 600040, Tamil Nadu.

#### FACULTY DEVELOPMENT PROGRAM



# PURITY OF THE CTION

## Punjab Association's

# ANNA ADARSH COLLEGE FOR WOMEN

(Affiliated to University of Madras) Chennai - 600040, Tamil Nadu.

#### FACULTY DEVELOPMENT PROGRAM



# TANCE 1985

## Punjab Association's

# **ANNA ADARSH COLLEGE FOR WOMEN**

(Affiliated to University of Madras) Chennai - 600040, Tamil Nadu.

#### FACULTY DEVELOPMENT PROGRAM



# PURITY - APPLICATION OF THE PROPERTY OF THE PR

## Punjab Association's

## ANNA ADARSH COLLEGE FOR WOMEN

(Affiliated to University of Madras)
Chennai - 600040, Tamil Nadu.

#### FACULTY DEVELOPMENT PROGRAM



# ANNA ADARSH COLLEGE FOR WOMEN

(Affiliated to University of Madras) Chennai - 600040, Tamil Nadu.

#### FACULTY DEVELOPMENT PROGRAM



# PURITY - Apple CTION OF THE CTI

## Punjab Association's

# **ANNA ADARSH COLLEGE