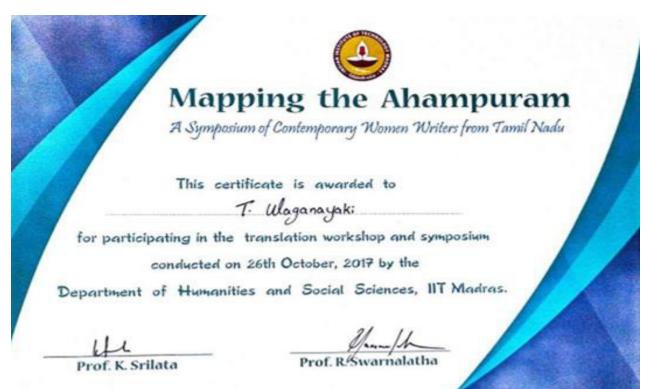

## PROFESSIONAL DEVELOPMENT PROGRAM

|                  |                                                             |                       | 26        |
|------------------|-------------------------------------------------------------|-----------------------|-----------|
|                  | Mapping the                                                 |                       |           |
|                  | A Symposium of Contemporary                                 | Women Writers from To | amil Nadu |
|                  | This certificate is awarde                                  | ed to                 |           |
|                  | M. Rajalakolumi                                             |                       |           |
|                  | ing in the translation works<br>aducted on 26th October, 20 |                       |           |
| Department of    | Humanities and Social S                                     | Sciences, IIT Madra   | s         |
| 111              | OL.                                                         | /L                    | ALE       |
| Prof. K. Srilata | Prof/R S                                                    | warnalatha            |           |