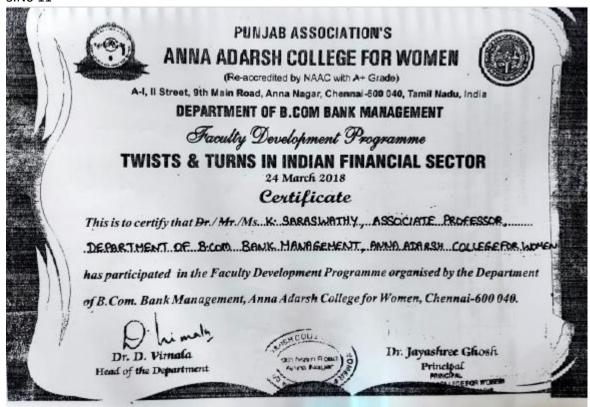

OMEN

(Re-accredited by NAAC with A+ Grade)

A-I, II Street, 9th Main Road, Anna Nagar, Chennal-600 040, Tamil Nadu, India

DEPARTMENT OF B.COM BANK MANAGEMENT

Faculty Development Programme

TWISTS & TURNS IN INDIAN FINANCIAL SECTOR

24 March 2018

Certificate

This is to certify that Dr./Mr./Ms. T. SHRILEKHA, ASSOCIATE PROFESSOR

DEPARTMENT OF B. COM BANK MANAGEMENT, ANNA ADARSH COLLEGE FOR HOMEN

has participated in the Faculty Development Programme organised by the Department of B.Com. Bank Management, Anna Adarsh College for Women, Chennai-600 049.

0.1. 10

Dr. D. Virnala Head of the Department om Navn Round

Dr. Jayashree Ghosh Principal MNOM



# **ANNA ADARSH COLLEGE FOR WOMEN**

(Affiliated to University of Madras) Chennai - 600040, Tamil Nadu.

#### FACULTY DEVELOPMENT PROGRAM





# **ANNA ADARSH COLLEGE FOR WOMEN**

(Affiliated to University of Madras)
Chennai - 600040, Tamil Nadu.

#### FACULTY DEVELOPMENT PROGRAM





## ANNA ADARSH COLLEGE FOR WOMEN

(Affiliated to University of Madras) Chennai - 600040, Tamil Nadu.

#### FACULTY DEVELOPMENT PROGRAM



# PURITY OF THE CTION

## Punjab Association's

## ANNA ADARSH COLLEGE FOR WOMEN

(Affiliated to University of Madras)
Chennai - 600040, Tamil Nadu.

#### FACULTY DEVELOPMENT PROGRAM





## ANNA ADARSH COLLEGE FOR WOMEN

(Affiliated to University of Madras)
Chennai - 600040, Tamil Nadu.

#### FACULTY DEVELOPMENT PROGRAM





## ANNA ADARSH COLLEGE FOR WOMEN

(Affiliated to University of Madras) Chennai - 600040, Tamil Nadu.

#### FACULTY DEVELOPMENT PROGRAM





## ANNA ADARSH COLLEGE FOR WOMEN

(Affiliated t