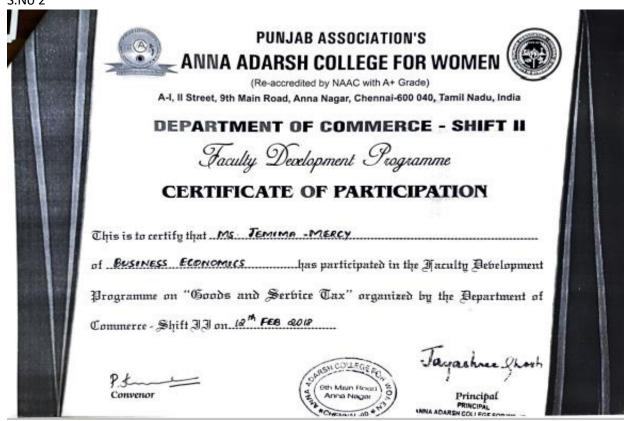

## ANNA ADARSH COLLEGE FOR WOMEN

(Affiliated to University of Madras)

ANNA NAGAR, CHENNAI 600040

**CRITERION 6** 

# Participation in FDP & PDP

Teaching Faculty



# Verified & Certified Documents

Metric No.:...6 : 3 : 3 :

Page No.: 3

R. Kanthi PRINCIPAL



# PURITY ARABE CHION ARABE CHION

## Punjab Association's

# ANNA ADARSH COLLEGE FOR WOMEN

(Affiliated to University of Madras) Chennai - 600040, Tamil Nadu.

#### FACULTY DEVELOPMENT PROGRAM

S.No<sub>1</sub>





## ANNA ADARSH COLLEGE FOR WOMEN

(Affiliated to University of Madras)
Chennai - 600040, Tamil Nadu.

#### FACULTY DEVELOPMENT PROGRAM





# ANNA ADARSH COLLEGE FOR WOMEN

(Affiliated to University of Madras)
Chennai - 600040, Tamil Nadu.

#### FACULTY DEVELOPMENT PROGRAM



# TIME 1955

## Punjab Association's

# **ANNA ADARSH COLLEGE FOR WOMEN**

(Affiliated to University of Madras)
Chennai - 600040, Tamil Nadu.

#### FACULTY DEVELOPMENT PROGRAM



# PURITY OF THE CTION

## Punjab Association's

# ANNA ADARSH COLLEGE FOR WOMEN

(Affiliated to University of Madras) Chennai - 600040, Tamil Nadu.

#### FACULTY DEVELOPMENT PROGRAM



# TANCE 1985

## Punjab Association's

# **ANNA ADARSH COLLEGE FOR WOMEN**

(Affiliated to University of Madras) Chennai - 600040, Tamil Nadu.

#### FACULTY DEVELOPMENT PROGRAM



# PURITY - APPLICATION OF THE PROPERTY OF THE PR

## Punjab Association's

## ANNA ADARSH COLLEGE FOR WOMEN

(Affil