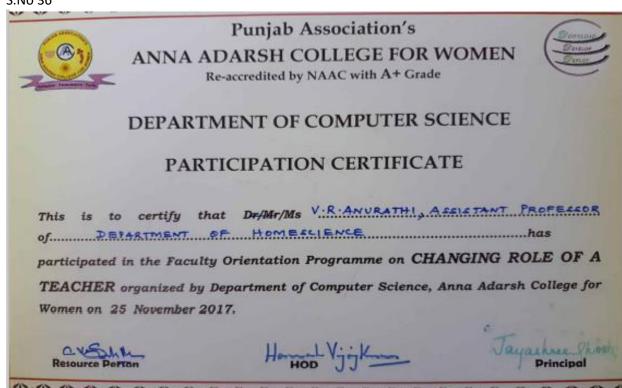

# DEPARTMENT OF COMPUTER SCIENCE PARTICIPATION CERTIFICATE

Resource Person

H-HOD VJJK-