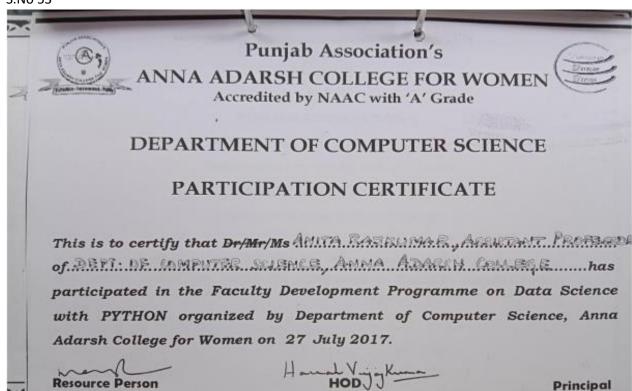

# DEPARTMENT OF COMPUTER SCIENCE PARTICIPATION CERTIFICATE

Resource Person

H-HOD VJJK-

# DEPARTMENT OF COMPUTER SCIENCE PARTICIPATION CERTIFICATE

This is to certify that Dr/Mr/Ms K. MANRAMARI, ARRIGIANT PROPERSOR of DRYT. OF COMPUTER SAMPLED AND AND ARREST CONTROL OF ARREST AND ARREST CONTROL OF ARREST AND ARREST COMPUTER Science, Anna Adarsh College for Women on 27 July 2017.