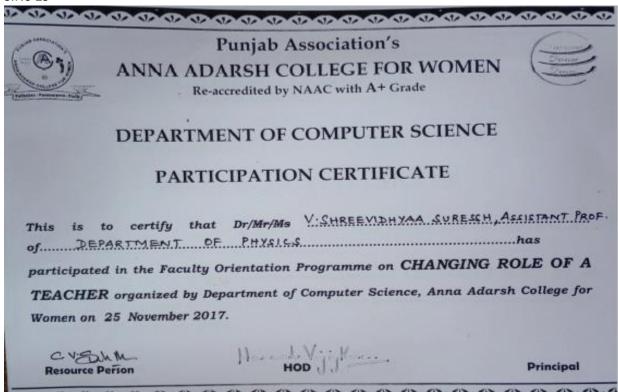

# DEPARTMENT OF COMPUTER SCIENCE PARTICIPATION CERTIFICATE

Resource Person

H-HOD VJJK-