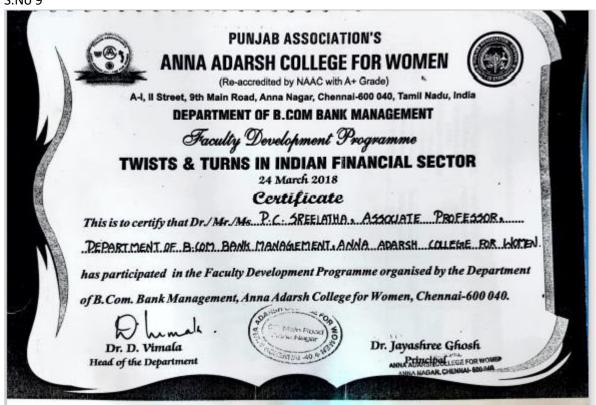

## TWISTS & TURNS IN INDIAN FINANCIAL SECTOR

24 March 2018

Certificate

This is to certify that Dr./Mr./Ms. U. THIRIPURASUNDARI, ASSISTANT PROFESSOR DEPARTMENT OF CORPORATE SECRETARYSHIP, ANNA ADARSH COLLEGE, CH. 40.

has participated in the Faculty Development Programme organised by the Department of B. Com. Bank Management, Anna Adarsh College for Women, Chennai-600 040.

Dr. D. Vimala

Head of the Department

Dr. Jayashree Ghosh Principal