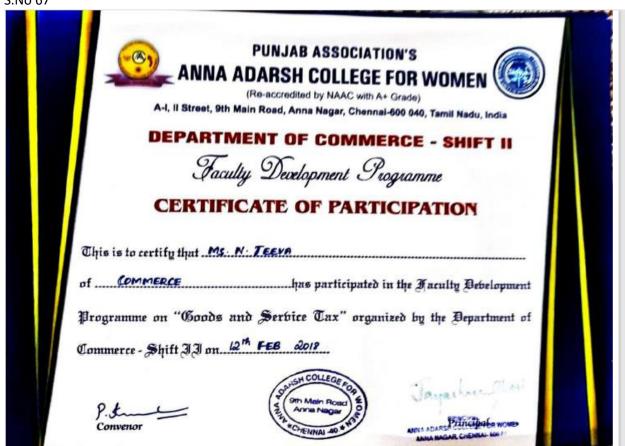

## Punjab Association's

# ANNA ADARSH COLLEGE FOR WOMEN

(Affiliated to University of Madras) Chennai - 600040, Tamil Nadu.

#### FACULTY DEVELOPMENT PROGRAM

S.No<sub>1</sub>