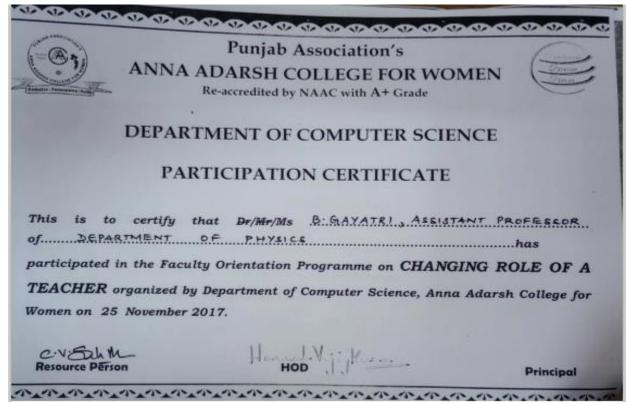

# DEPARTMENT OF COMPUTER SCIENCE PARTICIPATION CERTIFICATE

Resource Person

H-HOD VJJK-