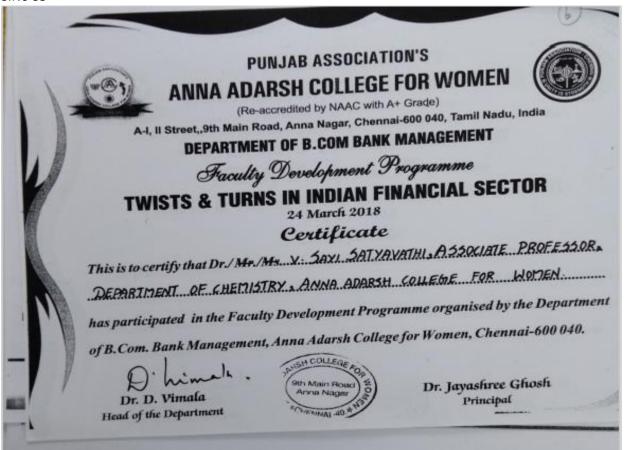

#### FACULTY DEVELOPMENT PROGRAM

PUNJAB ASSOCIATION'S

ANNA ADARSH COLLEGE FOR WOMEN

(Re-accredited by NAAC with A+ Grade)

A-I, II Street, 9th Main Road, Anna Nagar, Chennal-600 040, Tamil Nadu, India

DEPARTMENT OF B.COM BANK MANAGEMENT

Faculty Development Programme

TWISTS & TURNS IN INDIAN FINANCIAL SECTOR

24 March 2018

Certificate

This is to certify that Dr./Mr./Ms. T. SHRILEKHA, ASSOCIATE PROFESSOR

DEPARTMENT OF B. COM BANK MANAGEMENT, ANNA ADARSH COLLEGE FOR HOMEN

has participated in the Faculty Development Programme organised by the Department of B.Com. Bank Management, Anna Adarsh College for Women, Chennai-600 049.

0.1. 10

Dr. D. Virnala Head of the Department om Navn Round

Dr. Jayashree Ghosh Principal MNOM