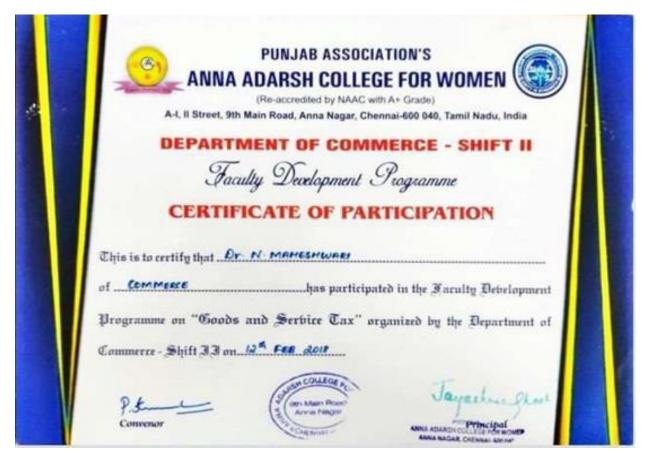

## Punjab Association's

# ANNA ADARSH COLLEGE FOR WOMEN

(Affiliated to University of Madras) Chennai - 600040, Tamil Nadu.

#### FACULTY DEVELOPMENT PROGRAM

S.No<sub>1</sub>