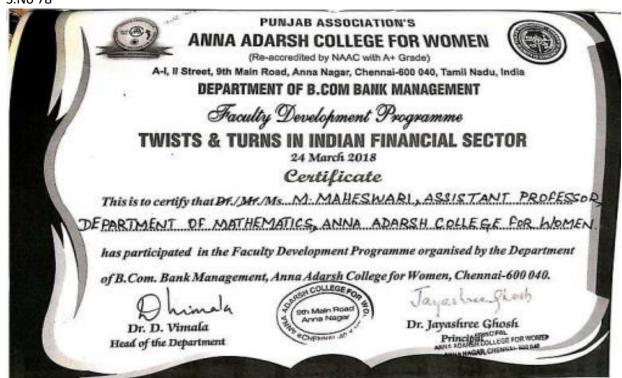

## FACULTY DEVELOPMENT PROGRAM

S.No 75

(Re-accredited by NAAC with A+ Grade)

A-I, II Street, 9th Main Road, Anna Nagar, Chennai-600 040, Tamil Nadu, India

DEPARTMENT OF B.COM BANK MANAGEMENT

Faculty Development Programme

## TWISTS & TURNS IN INDIAN FINANCIAL SECTOR

24 March 2018

Certificate

This is to certify that Dr./Mr./Ms. U. THIRIPURASUNDARI, ASSISTANT PROFESSOR DEPARTMENT OF CORPORATE SECRETARYSHIP, ANNA ADARSH COLLEGE, CH. 40.

has participated in the Faculty Development Programme organised by the Department of B. Com. Bank Management, Anna Adarsh College for Women, Chennai-600 040.

Dr. D. Vimala

Head of the Department

Dr. Jayashree Ghosh Principal