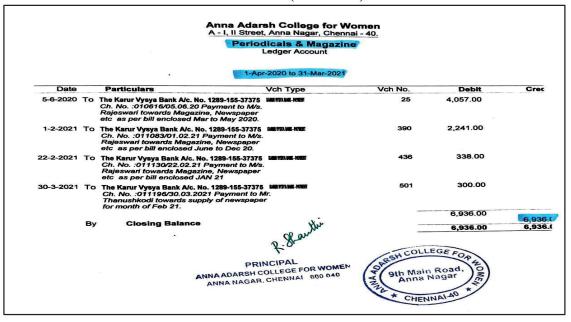

| Q-& authe                    |                           | 3,830.00 | 3,8<br>3,8 |
|            |    | PRINCI                                                                                                                                                               |                              | Stan Colleg               | EFOR     |            |
|            |    | ANNA ADARSH COLLE<br>ANNA NAGAR, CHE                                                                                                                                 | GE FOR WOMEN                 | S Gth Main Ro<br>Anna Nag | ad, )S   |            |













# Expenditure on the purchase of Periodicals and Magazines, Journals and E-Resources (2020-2021)



|           |    |                                                                                                                                                             | Library A/c<br>Ledger Account                                  |                    |                |                |
|-----------|----|-------------------------------------------------------------------------------------------------------------------------------------------------------------|----------------------------------------------------------------|--------------------|----------------|----------------|
|           |    |                                                                                                                                                             | 1-Apr-2020 to 31-Mar-20