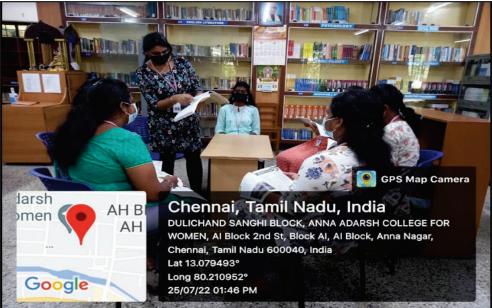

| Auth  | 101       | ice | he  | Si  | -  | atr  | nrie  | 20    |                                         |     |                                       |      |      |            |         |       |     |      |     |         |      |      | 1    | 4   |         | 1-    | -0        | 2                   | ries       |          |           |    |     |            |         |           |        |

# SPECIAL STUDENTS' SECTION

**Punjab** Association's

ANNA ADARSH COLLEGE FOR WOMEN (Affiliated to University of Madras) Chennai - 600040, Tamil Nadu.



#### **ORIENTATION PROGRAMME**





(Affiliated to University of Madras) Chennai - 600040,Tamil Nadu.

#### JOURNAL REVIEW CLUB



#### REPOSITORY

| Q Search in Drive       |       | 荘               | ()<br>(\$ |                                                             |
|-------------------------|-------|-----------------|-----------|-------------------------------------------------------------|
| My Drive > REPOSITORY - |       |                 |           | Google Account<br>Library AACW<br>library@annaadarsh.edu.in |
| Name $\downarrow$       | Owner | Last modified   | File size |                                                             |
| SYLLABUS                | me    | Sep 26, 2022 me | -         | Ø                                                           |
| QUESTION PAPERS         | me    | Sep 26, 2022 me | -         |                                                             |
| COLLEGE MAG