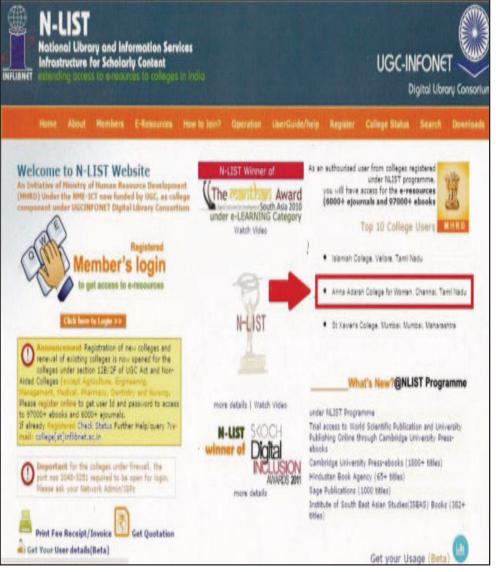

### N-LIST

| List of SWAYAM-NPTEL Local Chapter                                         |      |        |                                                                                                       |            |                            |                 |
|----------------------------------------------------------------------------|------|--------|-------------------------------------------------------------------------------------------------------|------------|----------------------------|-----------------|
| C) Binta 10 mittes per page . 🗸                                            |      |        |                                                                                                       |            |                            |                 |
| Culloge Name                                                               | LC M | Status | Address                                                                                               | State      | SPOC Name                  | Co-ordinated by |
| MES DENTAL COLLEGE AND HOSPITAL                                            | 4750 |        | MES DENTAL COLLECE, FALACHODE PO, PERINTHELMANNA, MALAPPURAM, KERALA<br>679338 MALAPPURAM-679338      | KERALA     | DR K RANJITH               | IT MADRAS       |
| AL SHIFA COLLEGE OF NURSING                                                | 4810 |        | LEMEN VALLEY, ANGAD DURAM PO, PERINTHALMANNA, MAI, APPURAM, KEGALA, PIN-<br>679321 Milappurati-679321 | Kerala     | PROF. SINI NEERUZHI        | 87 Madras       |
| GOVERNMENT FOLYTECHNIC CHANNASANDRA                                        | 4829 |        | GOVERNMENT POLYTECHNEC CHANNAGANDRA KADUGOD POST BENGALURU 560067<br>BENGALURU-560067                 | KARNATAKA  | MAMATHA A                  | IT Madras       |
| SHRI B M PATIL MEDICAL COLLEGE HOSPITAL AND RESEARCH CENTRE,<br>VLJAVAPURA | 4924 |        | SOLAPUR BD, BANDARAMMA SAJJAN CAMPUS, VIJAYADURA, KARNATAKA SB6103<br>VIJAYAPURA-586103               | KARNATAKA  | DR. PRASANNA<br>KUMARA B.M | IIT Madras      |
| ANNA ADARSH COLLEGE FOR WOMEN                                              | 4925 |        | AT II STREET, 9TH MAIN ROAD, ANNA NAGAR, CHENNAI CHENNAI-600040                                       | TAMIL NADU | DR. R.ANANDHA<br>LAKSHMI   | IIT Madras      |
| T.R.R. COLLEGE OF TECHNOLOGY                                               | 4951 | _      | 4-202 MEERPET BALAPUR MANDAL, RANGA REDDY DISTRICT, TELANGANA<br>HYDERABAD-S00087                     | Telangana  | K VISHAL KHANNA            | IIT Madras      |