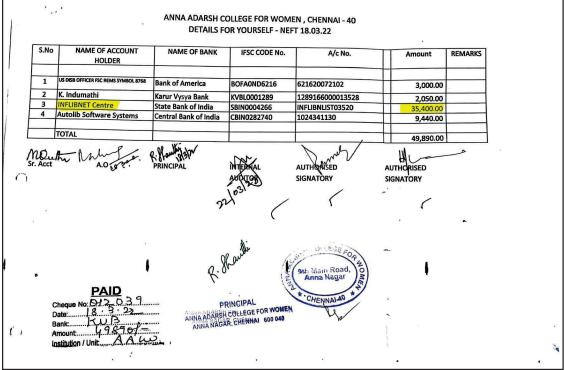

Closing Balance                                                                                                                                                      | Q-& authe                    |                           | 3,830.00 | 3,8<br>3,8 |
|            |    | PRINCI                                                                                                                                                               |                              | Stan Colleg               | EFOR     |            |
|            |    | ANNA ADARSH COLLE<br>ANNA NAGAR, CHE                                                                                                                                 | GE FOR WOMEN                 | S Gth Main Ro<br>Anna Nag | ad, )S   |            |













# Expenditure on the purchase of Periodicals and Magazines, Journals and E-Resources (2020-2021)



|           |    |                                                                                                                                                             | Library A/c<br>Ledger Account                                  |                    |                |                |
|-----------|----|-------------------------------------------------------------------------------------------------------------------------------------------------------------|----------------------------------------------------------------|--------------------|----------------|----------------|
|           |    |