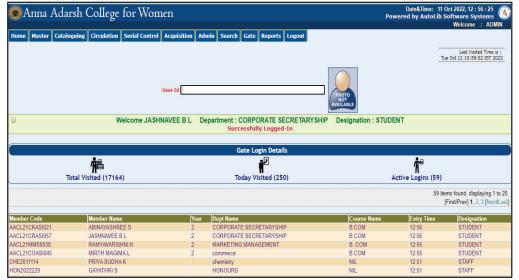

## 4.2 LIBRARY AS A LEARNING RESOURCE

Punjab Association's **ANNA ADARSH COLLEGE FOR WOMEN** (Affiliated to University of Madras) Chennai - 600040, Tamil Nadu.

## Verified & Certified Documents

Metric No.: 4.2.1

Page No.: 03 To: 196 R. Handhi

PRINCIPAL





4.2.1 Integrated Library Management System (ILMS), subscription to e-resources, amount spent on purchase of books, journals & per day usage of library







## Punjab Association's ANNA ADARSH COLLEGE FOR WOMEN

(Affiliated to University of Madras) Chennai - 600040,Tamil Nadu.

## AUTO-LIB

#### HOME PAGE



### ANNUAL MAINTENANCE CONTRACT





### **E-GATE ENTRY**



## **BOOK DATA ENTRY**

| 🗈 🕅 Anna Adarsh College for Women 🗙 🚽              | -                                                                                                                                                                                                  |                | -              | ð ×            |
|----------------------------------------------------|----------------------------------------------------------------------------------------------------------------------------------------------------------------------------------------------------|----------------|----------------|----------------|
| $\leftarrow$ $\rightarrow$ C (i) localhost:8080/Au | toLib/Book/BookServlet