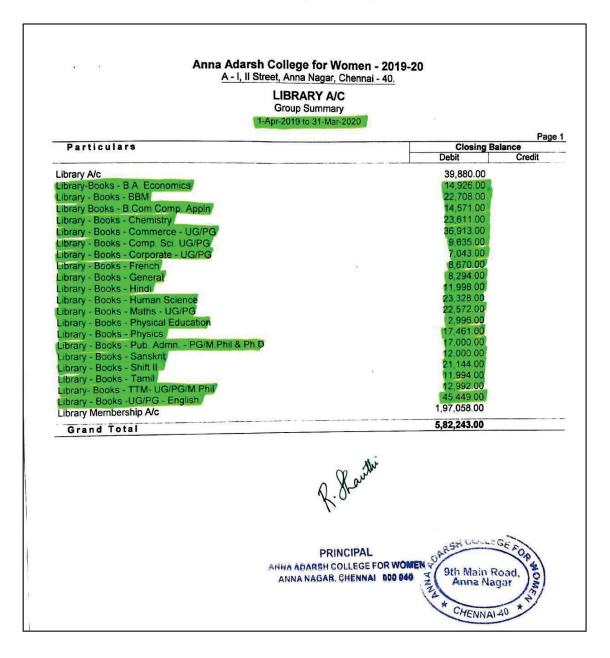

|                    | 2,25,741.00    | 17,4<br>2,08,3 |
|           |    |                                                                                                                                                             |                                                                | -                  | 2,25,741.00    | 2,25,7         |
|           |    |                                                                                                                                                             | R. Stauthi<br>PRINCIP<br>ANNA ADARSH COLLEG<br>ANNA NAGAR CHEM | AL<br>GE FOR WOMEN | an college For | NOME           |



# Expenditure on the purchase of Books, Periodicals and Magazines, Journals and E-Resources (2019-2020)





Γ

Punjab Association's

ANNA ADARSH COLLEGE FOR WOMEN (Affiliated to University of Madras)

٦

|            |     |                                                                                                                                                                                                                                                                                                                                  | cals & Magazine<br>edger Account | 7       |           |          |
|------------|-----|----------------------------------------------------------------------------------------------------------------------------------------------------------------------------------------------------------------------------------------------------------------------------