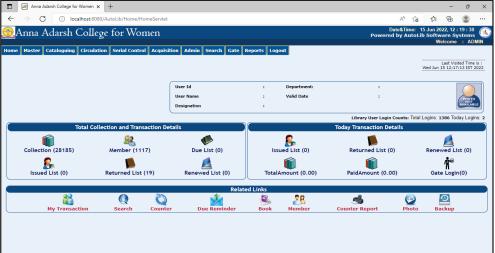

## 4.2 LIBRARY AS A LEARNING RESOURCE

Punjab Association's **ANNA ADARSH COLLEGE FOR WOMEN** (Affiliated to University of Madras) Chennai - 600040, Tamil Nadu.

## Verified & Certified Documents

Metric No.: 4.2.1

Page No.: 03 To: 196 R. Handhi

PRINCIPAL





4.2.1 Integrated Library Management System (ILMS), subscription to e-resources, amount spent on purchase of books, journals & per day usage of library







## Punjab Association's ANNA ADARSH COLLEGE FOR WOMEN

(Affiliated to University of Madras) Chennai - 600040,Tamil Nadu.

## AUTO-LIB

#### HOME PAGE



### ANNUAL MAINTENANCE CONTRACT





### **E-GATE ENTRY**



## **BOOK DATA ENTRY**

| 🗈 🕅 Anna Adarsh College for Women 🗙 🚽              | -                                                                                                                                                                                                  |                | -              | ð ×            |
|----------------------------------------------------|----------------------------------------------------------------------------------------------------------------------------------------------------------------------------------------------------|----------------|----------------|----------------|
| $\leftarrow$ $\rightarrow$ C (i) localhost:8080/Au | toLib/Book/BookServlet