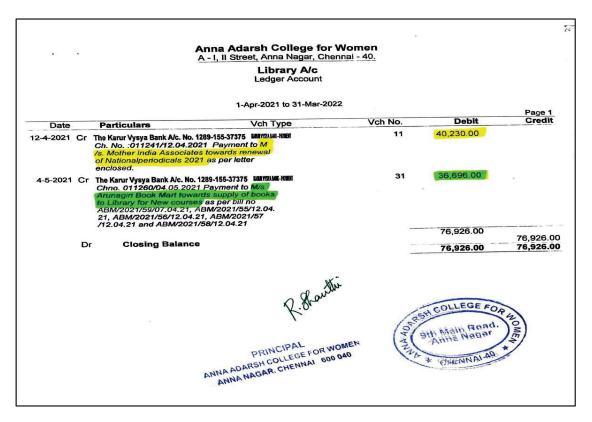

Ву | Closing Balance                                                                                                                                                      | Q-& authe                    |                           | 3,830.00 | 3,8<br>3,8 |
|            |    | PRINCI                                                                                                                                                               |                              | Stan Colleg               | EFOR     |            |
|            |    | ANNA ADARSH COLLE<br>ANNA NAGAR, CHE                                                                                                                                 | GE FOR WOMEN                 | S Gth Main Ro<br>Anna Nag | ad, )S   |            |













# Expenditure on the purchase of Periodicals and Magazines, Journals and E-Resources (2020-2021)



|           |    |                                                                                                                                                             | Library A/c<br>Ledger Account                                  |                    |                |                |
|-----------|----|-------------------------------------------------------------------------------------------------------------------------------------------------------------|----------------------------------------------------------------|--------------------|----------------|----------------|
|           |    |