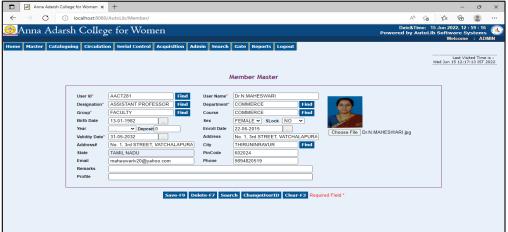

|                |                |                |
|                                                    |                                                                                                                                                                                                    |                |                |                |
|                                                    |                                                                                                                                                                                                    |                |                |                |



## MEMBER DATA ENTRY

#### STAFF DATA ENTRY



#### STUDENT DATA ENTRY

|          | 😹 Anna          | Adarsh College fo | or Women ×       | +                    |                    |              |         |                                    |                      |                                  |         | -                                | 0           | ×   |
|----------|-----------------|-------------------|------------------|----------------------|--------------------|--------------|---------|------------------------------------|----------------------|----------------------------------|---------|----------------------------------|-------------|-----|
| ←        | $\rightarrow$ ( | 3 0 10            | calhost:8080/A   | utoLib/Member/M      | lemberServlet      |              |         |                                    |