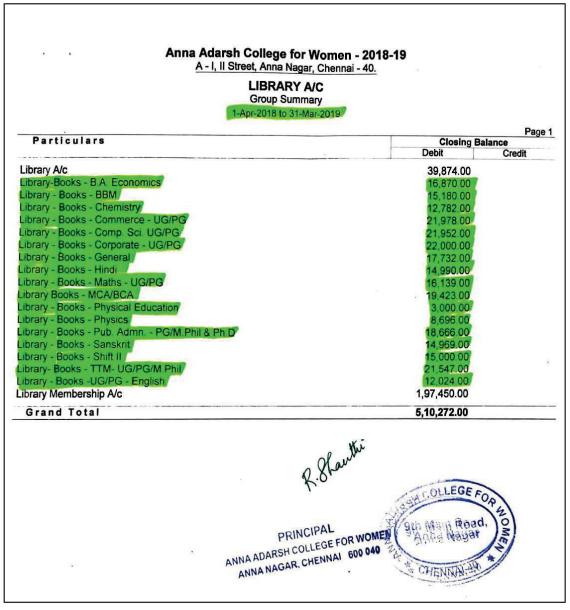

## Verified & Certified Documents

Metric No.: 4.2.1

Page No.: 03 To: 196 R. Handhi

PRINCIPAL

4.2.1 Integrated Library Management System (ILMS), subscription to e-resources, amount spent on purchase of books, journals & per day usage of library