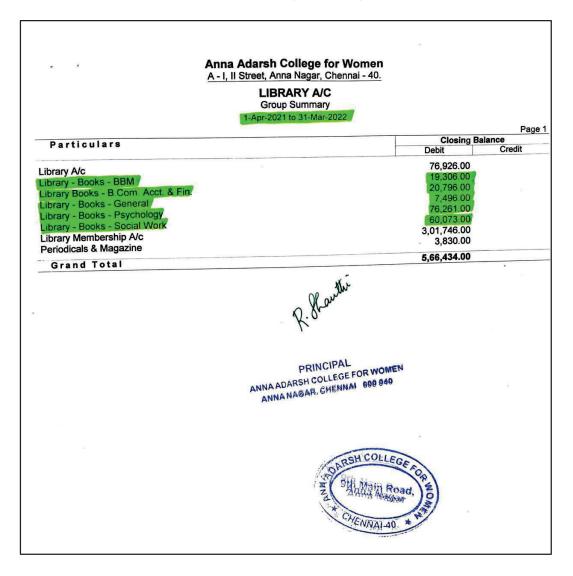

## Verified & Certified Documents

Metric No.: 4.2.1

Page No.: 03 To: 196 R. Handhi

PRINCIPAL

4.2.1 Integrated Library Management System (ILMS), subscription to e-resources, amount spent on purchase of books, journals & per day usage of library