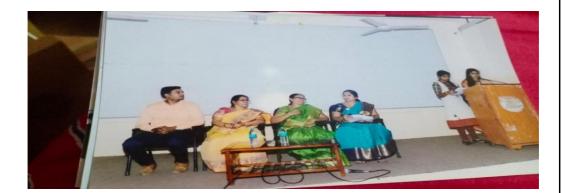

#### 1. Career Guidance Program

| Department:                        | Department of Computer Science - Shift - II |
|------------------------------------|---------------------------------------------|
| Date of Event:                     | 0707/2018                                   |
| Topic:                             | Career Guidance Program                     |
| Event Category:                    | Student Awareness Program                   |
| Level: College                     | No of Participants:260                      |
| Judges/Guest<br>(with Designation) | Mr.Raghunathan, Regional Manager, Chennai.  |

### **Brief Report:**

The Department of Computer Science organized a programme on "Career Guidance" on 7<sup>th</sup> July 2018. The speaker for the programme was Mr.Raghunathan, Regional Manager, Chennai. Various aspects related to career opportunities were highlighted. Students got motivated with the various job opportunities available in the IT field and on mastering the software courses.