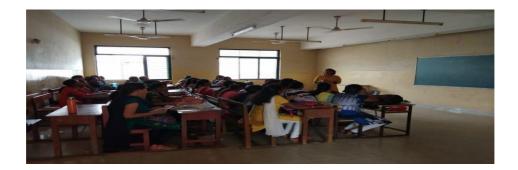

#### 2. Aptitude Training

| Department:                        | Computer Science - Shift II                                                                     |
|------------------------------------|-------------------------------------------------------------------------------------------------|
| Date of Event:                     | 21/07/2018                                                                                      |
| Topic:                             | Aptitude Training                                                                               |
| Event Category:                    | Career Guidance Program                                                                         |
| Level: College                     | No of Participants:120                                                                          |
| Judges/Guest<br>(with Designation) | Mr.Yuvaraj, Assistant Professor, Department of Mathematics, Sri Sairam Institute of Technology. |

#### **Brief Report:**

A skill Based Seminar was conducted on 21/07/2018 by the Department of Computer Science. The speaker of the programme was Mr.Yuvaraj, Assistant Professor, Department of Mathematics, Sri Sairam Institute of Technology. His slides enhanced presentation on various topics of aptitude questions like Time, distance, speed, Simple Interest and percentage which help them to face the campus interview.