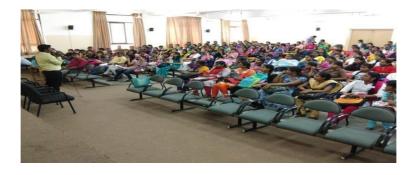

#### 1. Career Guidance Program

| Department:                        | Department of Computer Science - Shift - II |
|------------------------------------|---------------------------------------------|
| Date of Event:                     | 0707/2018                                   |
| Topic:                             | Career Guidance Program                     |
| Event Category:                    | Student Awareness Program                   |
| Level: College                     | No of Participants:260                      |
| Judges/Guest<br>(with Designation) | Mr.Raghunathan, Regional Manager, Chennai.  |

### **Brief Report:**

The Department of Computer Science organized a programme on "Career Guidance" on 7<sup>th</sup> July 2018. The speaker for the programme was Mr.Raghunathan, Regional Manager, Chennai. Various aspects related to career opportunities were highlighted. Students got motivated with the various job opportunities available in the IT field and on mastering the software courses.