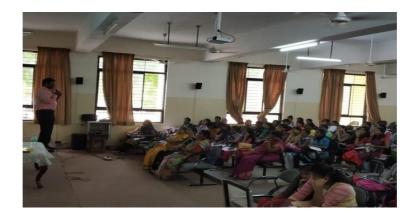

#### 2. Aptitude Training

| Department:                        | Computer Science - Shift II                                                                     |
|------------------------------------|-------------------------------------------------------------------------------------------------|
| Date of Event:                     | 21/07/2018                                                                                      |
| Topic:                             | Aptitude Training                                                                               |
| Event Category:                    | Career Guidance Program                                                                         |
| Level: College                     | No of Participants:120                                                                          |
| Judges/Guest<br>(with Designation) | Mr.Yuvaraj, Assistant Professor, Department of Mathematics, Sri Sairam Institute of Technology. |

#### **Brief Report:**

A skill Based Seminar was conducted on 21/07/2018 by the Department of Computer Science. The speaker of the programme was Mr.Yuvaraj, Assistant Professor, Department of Mathematics, Sri Sairam Institute of Technology. His slides enhanced presentation on various topics of aptitude questions like Time, distance, speed, Simple Interest and percentage which help them to face the campus interview.