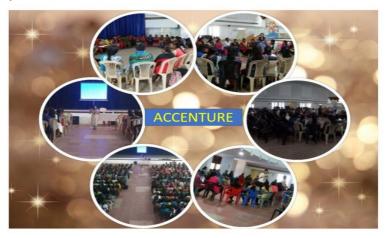

#### 1. Career Guidance Program

| Department:                        | Department of Computer Science - Shift - II |
|------------------------------------|---------------------------------------------|
| Date of Event:                     | 0707/2018                                   |
| Topic:                             | Career Guidance Program                     |
| Event Category:                    | Student Awareness Program                   |
| Level: College                     | No of Participants:260                      |
| Judges/Guest<br>(with Designation) | Mr.Raghunathan, Regional Manager, Chennai.  |

### **Brief Report:**

The Department of Computer Science organized a programme on "Career Guidance" on 7<sup>th</sup> July 2018. The speaker for the programme was Mr.Raghunathan, Regional Manager, Chennai. Various aspects related to career opportunities were highlighted. Students got motivated with the various job opportunities available in the IT field and on mastering the software courses.