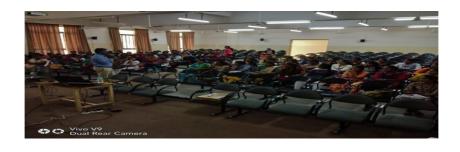

#### 1. Career Guidance Program

| Department:                        | Department of Computer Science - Shift - II |
|------------------------------------|---------------------------------------------|
| Date of Event:                     | 0707/2018                                   |
| Topic:                             | Career Guidance Program                     |
| Event Category:                    | Student Awareness Program                   |
| Level: College                     | No of Participants:260                      |
| Judges/Guest<br>(with Designation) | Mr.Raghunathan, Regional Manager, Chennai.  |

### **Brief Report:**

The Department of Computer Science organized a programme on "Career Guidance" on 7<sup>th</sup> July 2018. The speaker for the programme was Mr.Raghunathan, Regional Manager, Chennai. Various aspects related to career opportunities were highlighted. Students got motivated with the various job opportunities available in the IT field and on mastering the software courses.