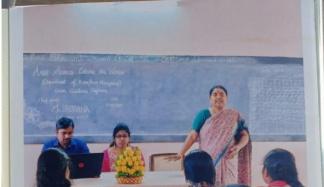

#### 1. Career Guidance Program

| Department:                        | Department of Computer Science - Shift - II |
|------------------------------------|---------------------------------------------|
| Date of Event:                     | 0707/2018                                   |
| Topic:                             | Career Guidance Program                     |
| Event Category:                    | Student Awareness Program                   |
| Level: College                     | No of Participants:260                      |
| Judges/Guest<br>(with Designation) | Mr.Raghunathan, Regional Manager, Chennai.  |

### **Brief Report:**

The Department of Computer Science organized a programme on "Career Guidance" on 7<sup>th</sup> July 2018. The speaker for the programme was Mr.Raghunathan, Regional Manager, Chennai. Various aspects related to career opportunities were highlighted. Students got motivated with the various job opportunities available in the IT field and on mastering the software courses.