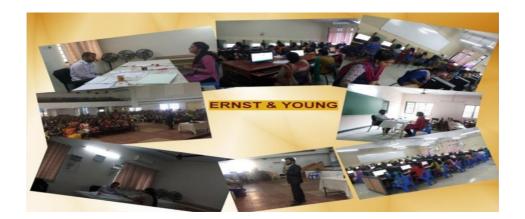

#### 1. Career Guidance Program

| Department:                        | Department of Computer Science - Shift - II |
|------------------------------------|---------------------------------------------|
| Date of Event:                     | 0707/2018                                   |
| Topic:                             | Career Guidance Program                     |
| Event Category:                    | Student Awareness Program                   |
| Level: College                     | No of Participants:260                      |
| Judges/Guest<br>(with Designation) | Mr.Raghunathan, Regional Manager, Chennai.  |

### **Brief Report:**

The Department of Computer Science organized a programme on "Career Guidance" on 7<sup>th</sup> July 2018. The speaker for the programme was Mr.Raghunathan, Regional Manager, Chennai. Various aspects related to career opportunities were highlighted. Students got motivated with the various job opportunities available in the IT field and on mastering the software courses.