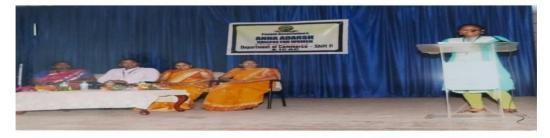

#### 1. Career Guidance Program

| Department:                        | Department of Computer Science - Shift - II |
|------------------------------------|---------------------------------------------|
| Date of Event:                     | 0707/2018                                   |
| Topic:                             | Career Guidance Program                     |
| Event Category:                    | Student Awareness Program                   |
| Level: College                     | No of Participants:260                      |
| Judges/Guest<br>(with Designation) | Mr.Raghunathan, Regional Manager, Chennai.  |

### **Brief Report:**

The Department of Computer Science organized a programme on "Career Guidance" on 7<sup>th</sup> July 2018. The speaker for the programme was Mr.Raghunathan, Regional Manager, Chennai. Various aspects related to career opportunities were highlighted. Students got motivated with the various job opportunities available in the IT field and on mastering the software courses.