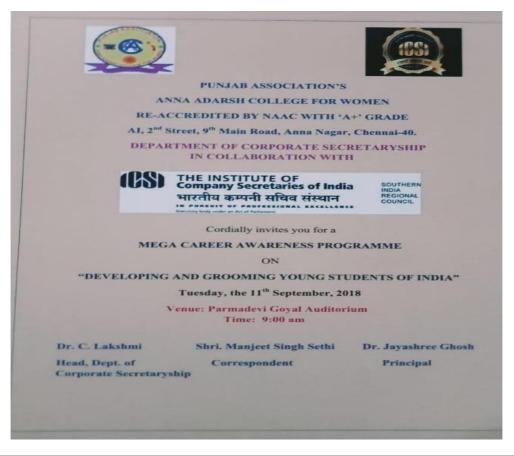

lification will reduce competition and give a good start to the students. CS Rajasekaren who is also a chartered accountant is of the opinion that Company Secretary is the most compatible for women students. He said Company Law is the most prominent in India. He said compliance starts when a company originates and went on to give a complete gist of Company Law 2013. The Institute of Company Secretaries of India felicitated Madam Principal Dr Jayashree Ghosh and Head of Department of Corporate Secretaryship



### ANNA ADARSH COLLEGE FOR WOMEN

(Affiliated to University of Madras)
Chennai - 600040, Tamil Nadu.

Dr.C.Lakshmi with Utharia and Saheed Ki Beti Certificate (Contribution for educating the Marty's daughter). Dr.P.Radhika and Dr. Leji Aleyamma George were felicitated with Utharia.





## ANNA ADARSH COLLEGE FOR WOMEN (Affiliated to University of Madras)

Chennai - 600040, Tamil Nadu.

#### **Anna Adarsh College for Women**

#### Post Graduate Department of Corporate Secretaryship

Academic Year: 2018 - 2019

Mega Career Awareness Programme on Developing And Grooming Young Students Of India-

No. of Participants: 524

| S.NO | NAME OF THE PARTICIPANTS | NAME OF THE COLLEGE           |
|------|--------------------------|-------------------------------|
| 1    | Aarthi P                 | Anna Adarsh College for Women |
| 2    | Abarna N                 | Anna Adarsh College for Women |
| 3    | Aburva V                 | Anna Adarsh College for Women |
| 4    | Anitha B                 | Anna Adarsh College for Women |
| 5    | Arthi C                  | Anna Adarsh C