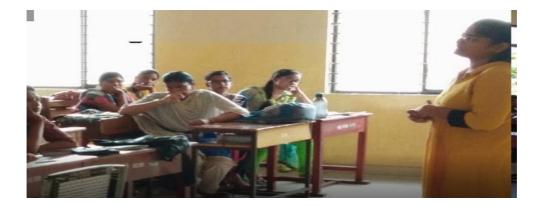

#### 1. Career Guidance Program

| Department:                        | Department of Computer Science - Shift - II |
|------------------------------------|---------------------------------------------|
| Date of Event:                     | 0707/2018                                   |
| Topic:                             | Career Guidance Program                     |
| Event Category:                    | Student Awareness Program                   |
| Level: College                     | No of Participants:260                      |
| Judges/Guest<br>(with Designation) | Mr.Raghunathan, Regional Manager, Chennai.  |

### **Brief Report:**

The Department of Computer Science organized a programme on "Career Guidance" on 7<sup>th</sup> July 2018. The speaker for the programme was Mr.Raghunathan, Regional Manager, Chennai. Various aspects related to career opportunities were highlighted. Students got motivated with the various job opportunities available in the IT field and on mastering the software courses.