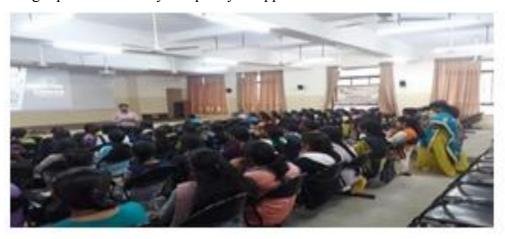

#### 2. Aptitude Training

| Department:                        | Computer Science - Shift II                                                                     |
|------------------------------------|-------------------------------------------------------------------------------------------------|
| Date of Event:                     | 21/07/2018                                                                                      |
| Topic:                             | Aptitude Training                                                                               |
| Event Category:                    | Career Guidance Program                                                                         |
| Level: College                     | No of Participants:120                                                                          |
| Judges/Guest<br>(with Designation) | Mr.Yuvaraj, Assistant Professor, Department of Mathematics, Sri Sairam Institute of Technology. |

#### **Brief Report:**

A skill Based Seminar was conducted on 21/07/2018 by the Department of Computer Science. The speaker of the programme was Mr.Yuvaraj, Assistant Professor, Department of Mathematics, Sri Sairam Institute of Technology. His slides enhanced presentation on various topics of aptitude questions like Time, distance, speed, Simple Interest and percentage which help them to face the campus interview.