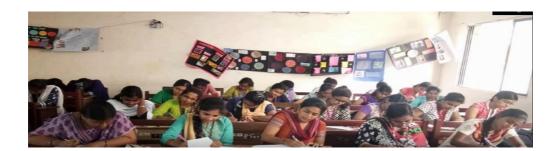

#### 1. Career Guidance Program

| Department:                        | Department of Computer Science - Shift - II |
|------------------------------------|---------------------------------------------|
| Date of Event:                     | 0707/2018                                   |
| Topic:                             | Career Guidance Program                     |
| Event Category:                    | Student Awareness Program                   |
| Level: College                     | No of Participants:260                      |
| Judges/Guest<br>(with Designation) | Mr.Raghunathan, Regional Manager, Chennai.  |

### **Brief Report:**

The Department of Computer Science organized a programme on "Career Guidance" on 7<sup>th</sup> July 2018. The speaker for the programme was Mr.Raghunathan, Regional Manager, Chennai. Various aspects related to career opportunities were highlighted. Students got motivated with the various job opportunities available in the IT field and on mastering the software courses.