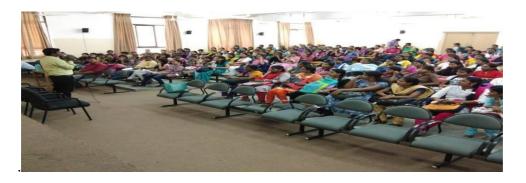

#### 1. Career Guidance Program

| Department:                        | Department of Computer Science - Shift - II |
|------------------------------------|---------------------------------------------|
| Date of Event:                     | 0707/2018                                   |
| Topic:                             | Career Guidance Program                     |
| Event Category:                    | Student Awareness Program                   |
| Level: College                     | No of Participants:260                      |
| Judges/Guest<br>(with Designation) | Mr.Raghunathan, Regional Manager, Chennai.  |

### **Brief Report:**

The Department of Computer Science organized a programme on "Career Guidance" on 7<sup>th</sup> July 2018. The speaker for the programme was Mr.Raghunathan, Regional Manager, Chennai. Various aspects related to career opportunities were highlighted. Students got motivated with the various job opportunities available in the IT field and on mastering the software courses.