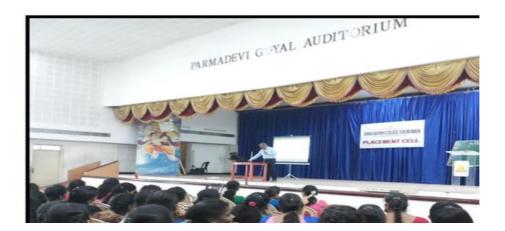

#### 1. Career Guidance Program

| Department:                        | Department of Computer Science - Shift - II |
|------------------------------------|---------------------------------------------|
| Date of Event:                     | 0707/2018                                   |
| Topic:                             | Career Guidance Program                     |
| Event Category:                    | Student Awareness Program                   |
| Level: College                     | No of Participants:260                      |
| Judges/Guest<br>(with Designation) | Mr.Raghunathan, Regional Manager, Chennai.  |

### **Brief Report:**

The Department of Computer Science organized a programme on "Career Guidance" on 7<sup>th</sup> July 2018. The speaker for the programme was Mr.Raghunathan, Regional Manager, Chennai. Various aspects related to career opportunities were highlighted. Students got motivated with the various job opportunities available in the IT field and on mastering the software courses.