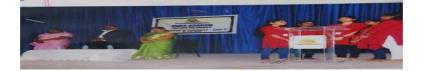

#### 1. Career Guidance Program

| Department:                        | Department of Computer Science - Shift - II |
|------------------------------------|---------------------------------------------|
| Date of Event:                     | 0707/2018                                   |
| Topic:                             | Career Guidance Program                     |
| Event Category:                    | Student Awareness Program                   |
| Level: College                     | No of Participants:260                      |
| Judges/Guest<br>(with Designation) | Mr.Raghunathan, Regional Manager, Chennai.  |

### **Brief Report:**

The Department of Computer Science organized a programme on "Career Guidance" on 7<sup>th</sup> July 2018. The speaker for the programme was Mr.Raghunathan, Regional Manager, Chennai. Various aspects related to career opportunities were highlighted. Students got motivated with the various job opportunities available in the IT field and on mastering the software courses.