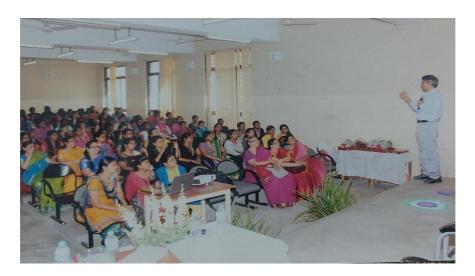

#### 1. Career Guidance Program

| Department:                        | Department of Computer Science - Shift - II |
|------------------------------------|---------------------------------------------|
| Date of Event:                     | 0707/2018                                   |
| Topic:                             | Career Guidance Program                     |
| Event Category:                    | Student Awareness Program                   |
| Level: College                     | No of Participants:260                      |
| Judges/Guest<br>(with Designation) | Mr.Raghunathan, Regional Manager, Chennai.  |

### **Brief Report:**

The Department of Computer Science organized a programme on "Career Guidance" on 7<sup>th</sup> July 2018. The speaker for the programme was Mr.Raghunathan, Regional Manager, Chennai. Various aspects related to career opportunities were highlighted. Students got motivated with the various job opportunities available in the IT field and on mastering the software courses.