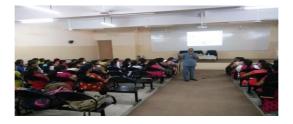

#### 1. Career Guidance Program

| Department:                        | Department of Computer Science - Shift - II |
|------------------------------------|---------------------------------------------|
| Date of Event:                     | 0707/2018                                   |
| Topic:                             | Career Guidance Program                     |
| Event Category:                    | Student Awareness Program                   |
| Level: College                     | No of Participants:260                      |
| Judges/Guest<br>(with Designation) | Mr.Raghunathan, Regional Manager, Chennai.  |

### **Brief Report:**

The Department of Computer Science organized a programme on "Career Guidance" on 7<sup>th</sup> July 2018. The speaker for the programme was Mr.Raghunathan, Regional Manager, Chennai. Various aspects related to career opportunities were highlighted. Students got motivated with the various job opportunities available in the IT field and on mastering the software courses.