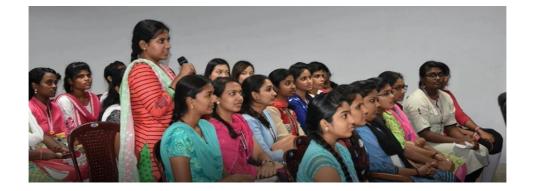

#### 1. Career Guidance Program

| Department:                        | Department of Computer Science - Shift - II |
|------------------------------------|---------------------------------------------|
| Date of Event:                     | 0707/2018                                   |
| Topic:                             | Career Guidance Program                     |
| Event Category:                    | Student Awareness Program                   |
| Level: College                     | No of Participants:260                      |
| Judges/Guest<br>(with Designation) | Mr.Raghunathan, Regional Manager, Chennai.  |

### **Brief Report:**

The Department of Computer Science organized a programme on "Career Guidance" on 7<sup>th</sup> July 2018. The speaker for the programme was Mr.Raghunathan, Regional Manager, Chennai. Various aspects related to career opportunities were highlighted. Students got motivated with the various job opportunities available in the IT field and on mastering the software courses.