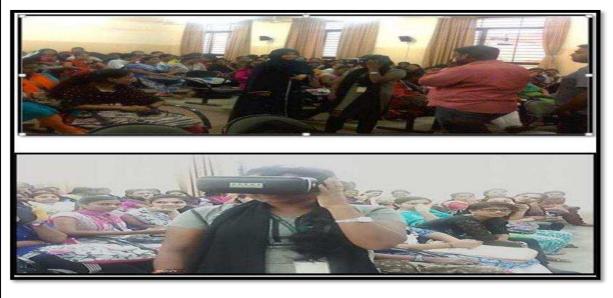

#### 1. Career Guidance Program

| Department:                        | Department of Computer Science - Shift - II |
|------------------------------------|---------------------------------------------|
| Date of Event:                     | 0707/2018                                   |
| Topic:                             | Career Guidance Program                     |
| Event Category:                    | Student Awareness Program                   |
| Level: College                     | No of Participants:260                      |
| Judges/Guest<br>(with Designation) | Mr.Raghunathan, Regional Manager, Chennai.  |

### **Brief Report:**

The Department of Computer Science organized a programme on "Career Guidance" on 7<sup>th</sup> July 2018. The speaker for the programme was Mr.Raghunathan, Regional Manager, Chennai. Various aspects related to career opportunities were highlighted. Students got motivated with the various job opportunities available in the IT field and on mastering the software courses.