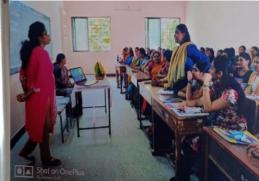

#### 2. Aptitude Training

| Department:                        | Computer Science - Shift II                                                                     |
|------------------------------------|-------------------------------------------------------------------------------------------------|
| Date of Event:                     | 21/07/2018                                                                                      |
| Topic:                             | Aptitude Training                                                                               |
| Event Category:                    | Career Guidance Program                                                                         |
| Level: College                     | No of Participants:120                                                                          |
| Judges/Guest<br>(with Designation) | Mr.Yuvaraj, Assistant Professor, Department of Mathematics, Sri Sairam Institute of Technology. |

#### **Brief Report:**

A skill Based Seminar was conducted on 21/07/2018 by the Department of Computer Science. The speaker of the programme was Mr.Yuvaraj, Assistant Professor, Department of Mathematics, Sri Sairam Institute of Technology. His slides enhanced presentation on various topics of aptitude questions like Time, distance, speed, Simple Interest and percentage which help them to face the campus interview.