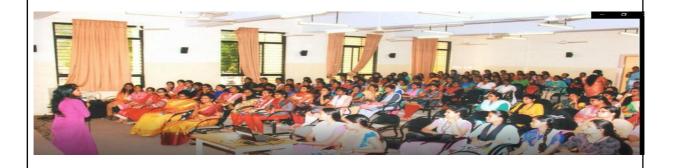

#### 1. Career Guidance Program

| Department:                        | Department of Computer Science - Shift - II |
|------------------------------------|---------------------------------------------|
| Date of Event:                     | 0707/2018                                   |
| Topic:                             | Career Guidance Program                     |
| Event Category:                    | Student Awareness Program                   |
| Level: College                     | No of Participants:260                      |
| Judges/Guest<br>(with Designation) | Mr.Raghunathan, Regional Manager, Chennai.  |

### **Brief Report:**

The Department of Computer Science organized a programme on "Career Guidance" on 7<sup>th</sup> July 2018. The speaker for the programme was Mr.Raghunathan, Regional Manager, Chennai. Various aspects related to career opportunities were highlighted. Students got motivated with the various job opportunities available in the IT field and on mastering the software courses.