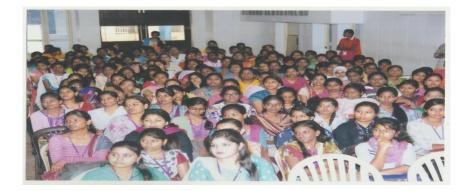

#### 1. Career Guidance Program

| Department:                        | Department of Computer Science - Shift - II |
|------------------------------------|---------------------------------------------|
| Date of Event:                     | 0707/2018                                   |
| Topic:                             | Career Guidance Program                     |
| Event Category:                    | Student Awareness Program                   |
| Level: College                     | No of Participants:260                      |
| Judges/Guest<br>(with Designation) | Mr.Raghunathan, Regional Manager, Chennai.  |

### **Brief Report:**

The Department of Computer Science organized a programme on "Career Guidance" on 7<sup>th</sup> July 2018. The speaker for the programme was Mr.Raghunathan, Regional Manager, Chennai. Various aspects related to career opportunities were highlighted. Students got motivated with the various job opportunities available in the IT field and on mastering the software courses.