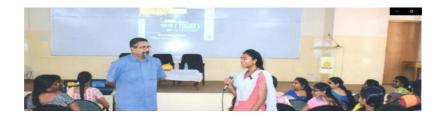

#### 1. Career Guidance Program

| Department:                        | Department of Computer Science - Shift - II |
|------------------------------------|---------------------------------------------|
| Date of Event:                     | 0707/2018                                   |
| Topic:                             | Career Guidance Program                     |
| Event Category:                    | Student Awareness Program                   |
| Level: College                     | No of Participants:260                      |
| Judges/Guest<br>(with Designation) | Mr.Raghunathan, Regional Manager, Chennai.  |

### **Brief Report:**

The Department of Computer Science organized a programme on "Career Guidance" on 7<sup>th</sup> July 2018. The speaker for the programme was Mr.Raghunathan, Regional Manager, Chennai. Various aspects related to career opportunities were highlighted. Students got motivated with the various job opportunities available in the IT field and on mastering the software courses.