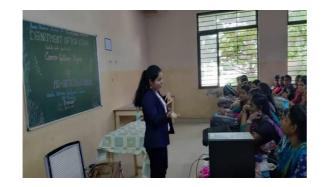

# 1. Career Guidance Program

| Department:                        | BCA - Shift I                                                               |
|------------------------------------|-----------------------------------------------------------------------------|
| Date of Event:                     | 03/09/2019                                                                  |
| Topic:                             | Career Guidance Program                                                     |
| Event Category:                    | Skill Based                                                                 |
| Level:Intra Department             | No.Of Participants: 131                                                     |
| Judges/Guest<br>(with Designation) | Ms. Sathiya Ayyanar<br>Oracle Software Development Engineer, DXC Technology |

# **Brief Report:**

This event was conducted for BCA Department Students. Ms. Sathiya guides students on How to develop personal skills, communication skills, aptitude and logical skills Students interact and ask queries about their dream career..