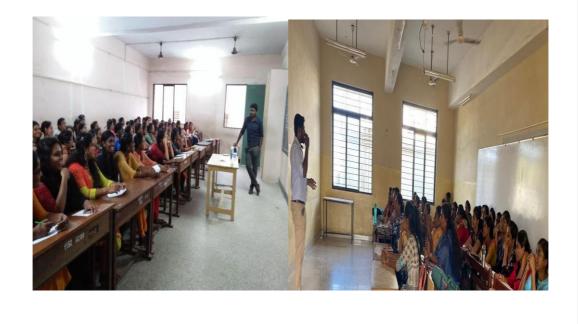

# 1. Career Guidance Program

| Department:                        | BCA - Shift I                                                               |
|------------------------------------|-----------------------------------------------------------------------------|
| Date of Event:                     | 03/09/2019                                                                  |
| Topic:                             | Career Guidance Program                                                     |
| Event Category:                    | Skill Based                                                                 |
| Level:Intra Department             | No.Of Participants: 131                                                     |
| Judges/Guest<br>(with Designation) | Ms. Sathiya Ayyanar<br>Oracle Software Development Engineer, DXC Technology |

# **Brief Report:**

This event was conducted for BCA Department Students. Ms. Sathiya guides students on How to develop personal skills, communication skills, aptitude and logical skills Students interact and ask queries about their dream career..