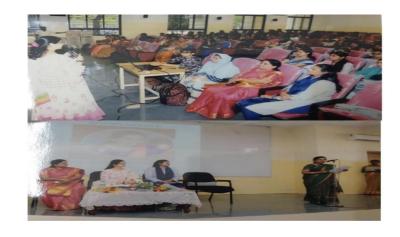

### 4. UPSC Career Awareness Program

| Department:                           | Post Graduate Department of Corporate Secretaryship                                                              |
|---------------------------------------|------------------------------------------------------------------------------------------------------------------|
| Date of Event:                        | 18/09/2019                                                                                                       |
| Торіс:                                | UPSC Career Awareness Program                                                                                    |
| Event Category:                       | Career Awareness Programme                                                                                       |
| Level: College                        | No of Participants: 193                                                                                          |
| Judges/Guest<br>(with<br>Designation) | Shri. V.Nandakumar, IRS,<br>Additional Commissioner of Income Tax, Department of Finance,<br>Government of India |

### **Brief Report:**

The Department of Corporate Secretaryship conducted UPSC Career Awareness Program on 18th September 2019 in the College Conference Hall. Being a school dropout due to dyslexia. Shri. V. Nandakumar IRS has cleared his UPSC examination and topped in geography due to sheer hard work and determination. He used his life experiences to motivate students to do well despite the disadvantages they face. He guided civil services aspirants on how to approach the examinations. This session motivated many students to think UPSC as a career opportunity.