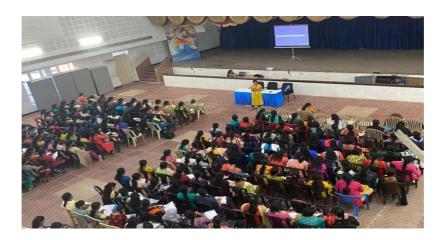

# 1. Career Guidance Program

| Department:                        | BCA - Shift I                                                               |
|------------------------------------|-----------------------------------------------------------------------------|
| Date of Event:                     | 03/09/2019                                                                  |
| Topic:                             | Career Guidance Program                                                     |
| Event Category:                    | Skill Based                                                                 |
| Level:Intra Department             | No.Of Participants: 131                                                     |
| Judges/Guest<br>(with Designation) | Ms. Sathiya Ayyanar<br>Oracle Software Development Engineer, DXC Technology |

# **Brief Report:**

This event was conducted for BCA Department Students. Ms. Sathiya guides students on How to develop personal skills, communication skills, aptitude and logical skills Students interact and ask queries about their dream career..