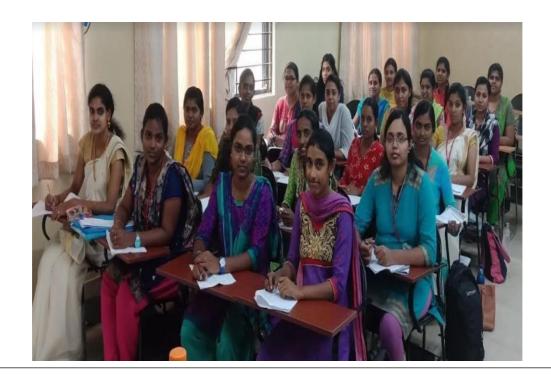

# 1. Career Guidance Program

| Department:                        | BCA - Shift I                                                               |
|------------------------------------|-----------------------------------------------------------------------------|
| Date of Event:                     | 03/09/2019                                                                  |
| Topic:                             | Career Guidance Program                                                     |
| Event Category:                    | Skill Based                                                                 |
| Level:Intra Department             | No.Of Participants: 131                                                     |
| Judges/Guest<br>(with Designation) | Ms. Sathiya Ayyanar<br>Oracle Software Development Engineer, DXC Technology |

# **Brief Report:**

This event was conducted for BCA Department Students. Ms. Sathiya guides students on How to develop personal skills, communication skills, aptitude and logical skills Students interact and ask queries about their dream career..