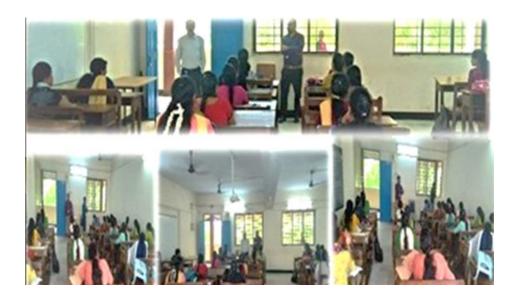

# 1. Career Guidance Program

| Department:                        | BCA - Shift I                                                               |
|------------------------------------|-----------------------------------------------------------------------------|
| Date of Event:                     | 03/09/2019                                                                  |
| Topic:                             | Career Guidance Program                                                     |
| Event Category:                    | Skill Based                                                                 |
| Level:Intra Department             | No.Of Participants: 131                                                     |
| Judges/Guest<br>(with Designation) | Ms. Sathiya Ayyanar<br>Oracle Software Development Engineer, DXC Technology |

# **Brief Report:**

This event was conducted for BCA Department Students. Ms. Sathiya guides students on How to develop personal skills, communication skills, aptitude and logical skills Students interact and ask queries about their dream career..