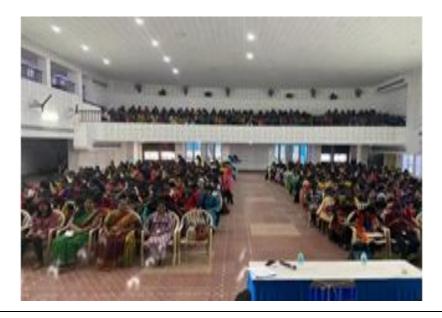

### **Brief Report:**

The Department of Corporate Secretaryship conducted UPSC Career Awareness Program on 18th September 2019 in the College Conference Hall. Being a school dropout due to dyslexia. Shri. V. Nandakumar IRS has cleared his UPSC examination and topped in geography due to sheer hard work and determination. He used his life experiences to motivate students to do well despite the disadvantages they face. He guided civil services aspirants on how to approach the examinations. This session motivated many students to think UPSC as a career opportunity.