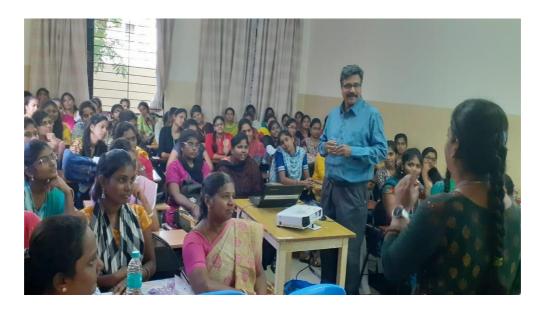

# 1. Career Guidance Program

| Department:                        | BCA - Shift I                                                               |
|------------------------------------|-----------------------------------------------------------------------------|
| Date of Event:                     | 03/09/2019                                                                  |
| Topic:                             | Career Guidance Program                                                     |
| Event Category:                    | Skill Based                                                                 |
| Level:Intra Department             | No.Of Participants: 131                                                     |
| Judges/Guest<br>(with Designation) | Ms. Sathiya Ayyanar<br>Oracle Software Development Engineer, DXC Technology |

# **Brief Report:**

This event was conducted for BCA Department Students. Ms. Sathiya guides students on How to develop personal skills, communication skills, aptitude and logical skills Students interact and ask queries about their dream career..