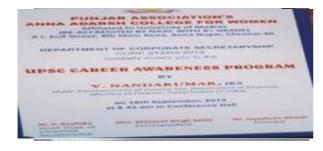

### 4. UPSC Career Awareness Program

| Department:                           | Post Graduate Department of Corporate Secretaryship                                                              |
|---------------------------------------|------------------------------------------------------------------------------------------------------------------|
| Date of Event:                        | 18/09/2019                                                                                                       |
| Торіс:                                | UPSC Career Awareness Program                                                                                    |
| Event Category:                       | Career Awareness Programme                                                                                       |
| Level: College                        | No of Participants: 193                                                                                          |
| Judges/Guest<br>(with<br>Designation) | Shri. V.Nandakumar, IRS,<br>Additional Commissioner of Income Tax, Department of Finance,<br>Government of India |

### **Brief Report:**

The Department of Corporate Secretaryship conducted UPSC Career Awareness Program on 18th September 2019 in the College Conference Hall. Being a school dropout due to dyslexia. Shri. V. Nandakumar IRS has cleared his UPSC examination and topped in geography due to sheer hard work and determination. He used his life experiences to motivate students to do well despite the disadvantages they face. He guided civil services aspirants on how to approach the examinations. This session motivated many students to think UPSC as a career opportunity.