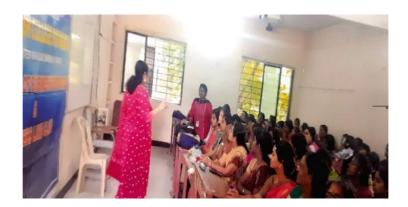

### 4. UPSC Career Awareness Program

| Department:                           | Post Graduate Department of Corporate Secretaryship                                                              |
|---------------------------------------|------------------------------------------------------------------------------------------------------------------|
| Date of Event:                        | 18/09/2019                                                                                                       |
| Торіс:                                | UPSC Career Awareness Program                                                                                    |
| Event Category:                       | Career Awareness Programme                                                                                       |
| Level: College                        | No of Participants: 193                                                                                          |
| Judges/Guest<br>(with<br>Designation) | Shri. V.Nandakumar, IRS,<br>Additional Commissioner of Income Tax, Department of Finance,<br>Government of India |

### **Brief Report:**

The Department of Corporate Secretaryship conducted UPSC Career Awareness Program on 18th September 2019 in the College Conference Hall. Being a school dropout due to dyslexia. Shri. V. Nandakumar IRS has cleared his UPSC examination and topped in geography due to sheer hard work and determination. He used his life experiences to motivate students to do well despite the disadvantages they face. He guided civil services aspirants on how to approach the examinations. This session motivated many students to think UPSC as a career opportunity.