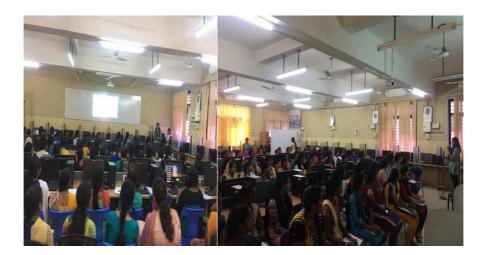

# Department:Computer ScienceDate of Event:05/07/2019Topic:Project proposals and CertificationEvent Category:Career Guidance ProgrammeLevel: Intra DepartmentNo of Participants:120Judges/Guest<br/>(with Designation)Ms.K.Kanagalakshmi, Centre Manager,<br/>Ms.J.S.Aishwarya,Business Coordinator, Elysium Academy

### 2. Project proposals and Certification

### **Brief Report:**

A project guidance program on the topic "Project proposals and certification" was conducted for final year UG and PG Students on 5 July 2019. K. Kanagalakshmi, Centre Head and J.S. Aishwarya, Business Coordinator, Elysium Academy were the speakers. They briefed about the importance of international certificates and the expectation of the companies during placements.