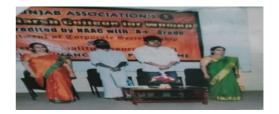

### 4. UPSC Career Awareness Program

| Department:                           | Post Graduate Department of Corporate Secretaryship                                                              |
|---------------------------------------|------------------------------------------------------------------------------------------------------------------|
| Date of Event:                        | 18/09/2019                                                                                                       |
| Торіс:                                | UPSC Career Awareness Program                                                                                    |
| Event Category:                       | Career Awareness Programme                                                                                       |
| Level: College                        | No of Participants: 193                                                                                          |
| Judges/Guest<br>(with<br>Designation) | Shri. V.Nandakumar, IRS,<br>Additional Commissioner of Income Tax, Department of Finance,<br>Government of India |

### **Brief Report:**

The Department of Corporate Secretaryship conducted UPSC Career Awareness Program on 18th September 2019 in the College Conference Hall. Being a school dropout due to dyslexia. Shri. V. Nandakumar IRS has cleared his UPSC examination and topped in geography due to sheer hard work and determination. He used his life experiences to motivate students to do well despite the disadvantages they face. He guided civil services aspirants on how to approach the examinations. This session motivated many students to think UPSC as a career opportunity.