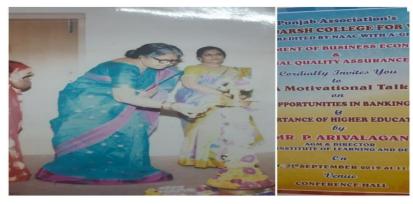

# 5. Career Opportunities in Banking Sector & Importance of Higher Education

| Department:                           | Business Economics                                                                |
|---------------------------------------|-----------------------------------------------------------------------------------|
| Date of Event:                        | 21/09/2019                                                                        |
| Topic:                                | Career Opportunities in Banking Sector & Importance of Higher Education           |
| Event Category:                       | Career Guidance Program                                                           |
| Level:                                | No of Participants:147                                                            |
| Judges/Guest<br>(with<br>Designation) | Mr.P.Arivalagan, AGM & Director, State Bank Institute of Learning and Development |

# **Brief Report**

Mr.P.Arivalagan, AGM & Director, State Bank Institute of Learning and Development has given a Career Guidance speech on 21<sup>st</sup> September 2019. He has divided his lecture into two parts. First part he has highlighted on how to prepare for bank examination and face interview. The second part of his lecture was on the importance of education in general and higher learning. The session was very interesting and interaction with students was very thought provoking.