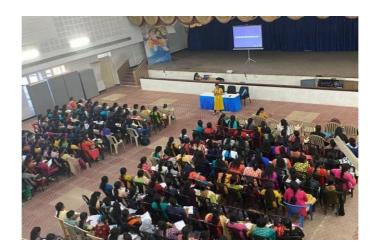

### 4. UPSC Career Awareness Program

| Department:                           | Post Graduate Department of Corporate Secretaryship                                                              |
|---------------------------------------|------------------------------------------------------------------------------------------------------------------|
| Date of Event:                        | 18/09/2019                                                                                                       |
| Торіс:                                | UPSC Career Awareness Program                                                                                    |
| Event Category:                       | Career Awareness Programme                                                                                       |
| Level: College                        | No of Participants: 193                                                                                          |
| Judges/Guest<br>(with<br>Designation) | Shri. V.Nandakumar, IRS,<br>Additional Commissioner of Income Tax, Department of Finance,<br>Government of India |

### **Brief Report:**

The Department of Corporate Secretaryship conducted UPSC Career Awareness Program on 18th September 2019 in the College Conference Hall. Being a school dropout due to dyslexia. Shri. V. Nandakumar IRS has cleared his UPSC examination and topped in geography due to sheer hard work and determination. He used his life experiences to motivate students to do well despite the disadvantages they face. He guided civil services aspirants on how to approach the examinations. This session motivated many students to think UPSC as a career opportunity.