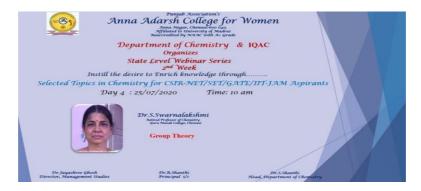

#### ANNA ADARSH COLLEGE FOR WOMEN

(Affiliated to University of Madras) Chennai - 600040, Tamil Nadu.

| Department:                     | Chemistry                                                                              |
|---------------------------------|----------------------------------------------------------------------------------------|
| Date of Event:                  | 25/07/2020                                                                             |
| Topic:                          | Group theory                                                                           |
| Event Category:                 | Webinar Series- Day 4                                                                  |
| Level:                          | State level                                                                            |
| Judges/Guest (with Designation) | Prof. S. Swarnalakshmi, Retired Professor of Chemistry,<br>Guru Nanak College, Chennai |

#### **Brief Report:**

Prof.S.Swarnalakshmi delivered on the Topic "Group Theory" where she discussed the basics of Group Theory including symmetry elements, point groups and Character Table. Madam discussed application of Group Theory to understand the geometry and hybridization of molecules in chemistry.