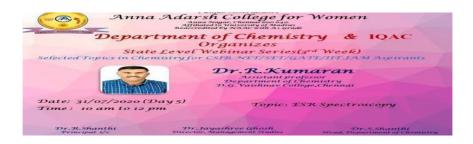

#### ANNA ADARSH COLLEGE FOR WOMEN

(Affiliated to University of Madras)
Chennai - 600040, Tamil Nadu.

| Department:                                                                                      | Chemistry             |
|--------------------------------------------------------------------------------------------------|-----------------------|
| Date of Event:                                                                                   | 31/07/2020            |
| Topic:                                                                                           | ESR Spectroscopy      |
| Event Category:                                                                                  | Webinar Series- Day 5 |
| Level:                                                                                           | State Level           |
| Judges/Guest (with Professor Designation) Department of Chemistry D.G. Vaishnav College, Chennai |                       |

#### **Brief Report**

Dr.R.Kumaran discussed the uniqueness of ESR Spectroscopy, the Principle underlying this technique , Instrumentation and significance of ESR. Sir gave an insight on its application in Material Chemistry and to use this technique for the Determination of Nuclear spins of specific nuclei . He also elaborated on the Interpretation of ESR spectra using Pascal's Triangle.