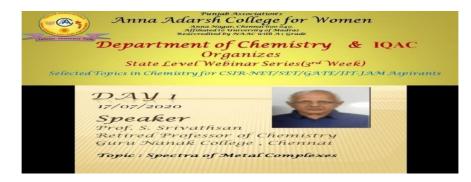

#### 3. Spectra of Metal Complexes

| Department:                    | Chemistry                                                                                                                  |
|--------------------------------|----------------------------------------------------------------------------------------------------------------------------|
| Date of Event:                 | 17/07/2020 to 08/08/20                                                                                                     |
| Topic:                         | 8 Day webinar series on "Selected topics in Chemistry for CSIR/NET-SET/GATE/IIT-JAM Aspirants - Spectra of Metal Complexes |
| Event Category:                | Webinar Series - Day 1                                                                                                     |
| Level: State                   | No. of participants: 61                                                                                                    |
| Judges/Guest(with Designation) | Prof. Srivathsan, Retired Professor of Chemistry Guru Nanak<br>College, chennai                                            |

#### **Brief Report:**

Prof.S.Srivathsan discussed spectra of Metal Complexes emphasizing Orgel and Tanabe- Sugano Diagram , Charge Transfer Spectra and its application in problem solving for competitive Examinations.