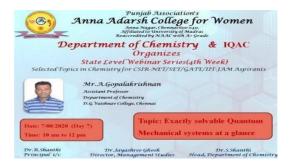

#### ANNA ADARSH COLLEGE FOR WOMEN

(Affiliated to University of Madras) Chennai - 600040, Tamil Nadu.

| Department:                    | Chemistry                                               |  |
|--------------------------------|---------------------------------------------------------|--|
| Date of Event:                 | 07/08/2020                                              |  |
| Topic:                         | Exactly solvable Quantum Mechanical Systems at a glance |  |
| Event Category:                | Webinar Series- Day 7                                   |  |
| Level:                         | State Level                                             |  |
| Judges/Guest(with Designation) | Mr.AGopalakrishnan Assistant Professor Department of    |  |
|                                | Chemistry D.G.Vaishnav College, Chennai                 |  |

#### **Brief Report:**

Mr.a.Gopalakrishnan spoke on" Exactly solvable Quantum Mechanical systems at a Glance". He discussed the basics of Quantum Mechanics including the Operators , Postulates and solving Schrodinger Equation for simple systems. Sir extensively applied the concepts in problem solving and solved many CSIR problems .