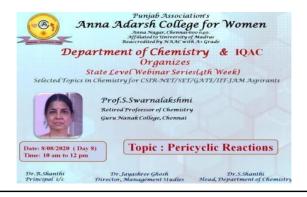

#### ANNA ADARSH COLLEGE FOR WOMEN

(Affiliated to University of Madras)
Chennai - 600040, Tamil Nadu.

| Department:                    | Chemistry                                                                       |
|--------------------------------|---------------------------------------------------------------------------------|
| Date of Event:                 | 08/08/2020                                                                      |
| Topic:                         | Pericyclic reactions                                                            |
| Event Category:                | Webinar Series- Day 8                                                           |
| Level:                         | State Level                                                                     |
| Judges/Guest(with Designation) | Prof.S.Swarnalakshmi Retired Professor of Chemistry Guru Nanak College, Chennai |

#### **Brief Report:**

Prof.S. Swarnalakshmi discussed Pericyclic Reactions in detail emphasising on The Molecular orbital pictures , Stereochemistry of reactions , The Frontier Molecular Orbital Method , Woodward-Hoffmann's rules for electrocyclic reactions and sigmatropic reactions. Madam also discussed problems in pericyclic reactions specifically with respect to Diels-Alder and Retro Diels-Alder reactions.