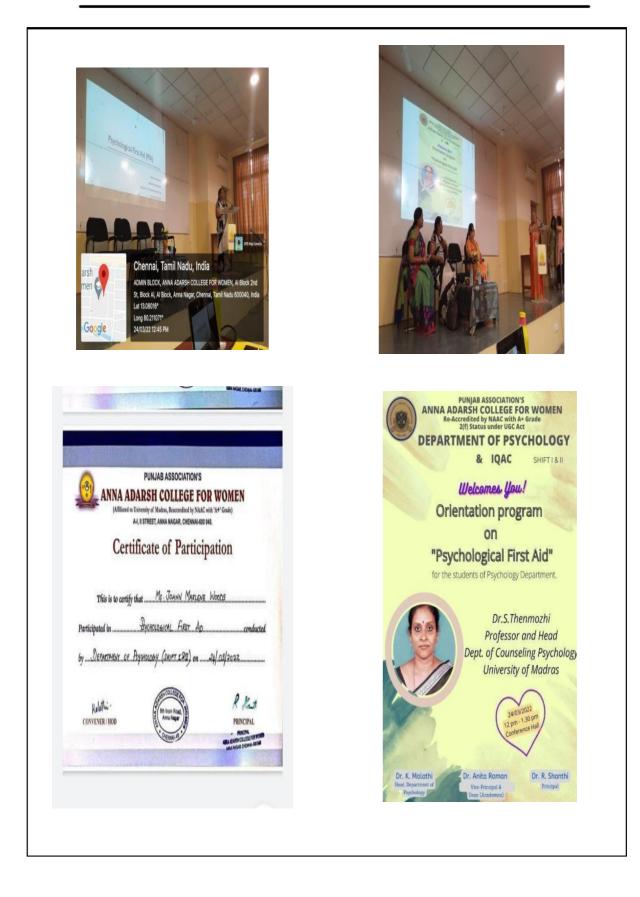

> (Affiliated to University of Madras) Chennai - 600040,Tamil Nadu.

| Department:                           | Psychology                                                                                      |
|---------------------------------------|-------------------------------------------------------------------------------------------------|
| Date of Event:                        | 24/08/2021                                                                                      |
| Topic:                                | Scope of Psychology                                                                             |
| Event Category:                       | Webinar on Career guidance                                                                      |
| Level:College                         | No. of Participants: 61                                                                         |
| Judges/Guest<br>(with<br>Designation) | No Guest<br>Content presentation by Faculty – Dr. K. Malathi, Ms. Archana & Ms.<br>Padmalakshmi |

#### **Brief Report:**

The chief intention of the Webinar was to disseminate information about the inception of the UG programme in Psychology at AAC through the newly admitted students of the Department and dispel the myths and misconceptions amongst them about the paucity of career opportunities in the field. The Faculty of the Department explained the rapidly expanding scope of Psychology through a powerpoint presentation amongst the newly enrolled students and their parents. About 61 participants attended the webinar. Their questions were clarified by the Faculty. Overall, the webinar proved to be a good beginning for a healthy student-teacher relationship.