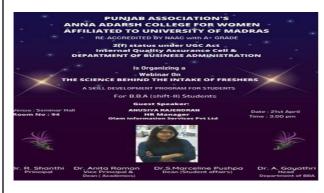

nt Category:                    | Webinar                                                                  |
| Level:Intra Department             | No. Of Participants: 69                                                  |
| Judges/Guest<br>(with Designation) | Ms. Anusiya Rajendran<br>HR manager<br>Olam Information Services Pvt Ltd |

#### **Brief Report:**

The Department had organized a Webinar on the topic "The Science Behind the intake of freshers". The webinar started with the prayer song followed by welcome address and Introduction of the guest speaker Ms.Anusiya Rajendran.The guest speakers session on the topic commenced and her ideas and thoughts on the same were shared .The session ended with an Q&A session from the students. The webinar ended successfully with a vote of thanks







| Anna Adarsh College for Women |                                                    |                                             |  |  |  |
|-------------------------------|----------------------------------------------------|---------------------------------------------|--|--|--|
|                               | DEPARTMENT OF BUSINESS ADMINISTRATION -SHIFT<br>II |                                             |  |  |  |
| THE SCIENCE BEHIND THE INTAKE |                                                    | Date: 21/04/2018 No. of<br>Participants: 69 |  |  |  |
| S.No                          | Student Name                                       | Name of the College                         |  |  |  |
| 1                             | Abina C