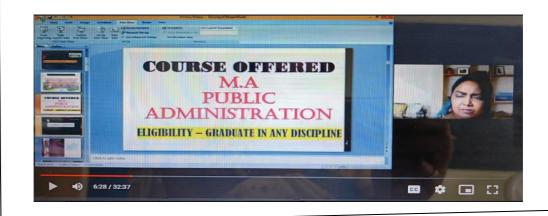

#### 2. Prospects of Public Administration

| Department:                        | Public Administration                                                                                                                      |
|------------------------------------|--------------------------------------------------------------------------------------------------------------------------------------------|
| Date of Event:                     | 02/08/2021                                                                                                                                 |
| Topic:                             | Prospects of Public Administration                                                                                                         |
| Event Category:                    | Student Orientation                                                                                                                        |
| Level: State                       | No of Participants: 28                                                                                                                     |
| Judges/Guest<br>(with Designation) | Dr.S.Marcelin Pushpa,<br>Associate Professor & Head,<br>PG & Research Department of Public Administration<br>Anna Adarsh College for Women |

#### **Brief Report:**

A webinar was organized by the Post Graduate and Research Department of Public Administration on Prospects of Public Administration on August 2, 2021 in Google meet platform. The webinar began with a welcome address and brief introduction by Dr.R.Asha, Assistant Professor of the department. Dr.S. Marcelin Pushpa, Head and Associate Professor gave an elaborate presentation about the milestones of the department. The presentation included the following points.

Dr.R.Asha and Ms.G.Hemalatha, Assistant Professors of the department shared their experiences as a student and as a successful alumna of the department.Towards the end of the programme, a registration form to enroll in the course of M.A. Public Administration was shared with the participants. The webinar was attended by nearly 50 participants from the parent College and from other colleges and Universities.