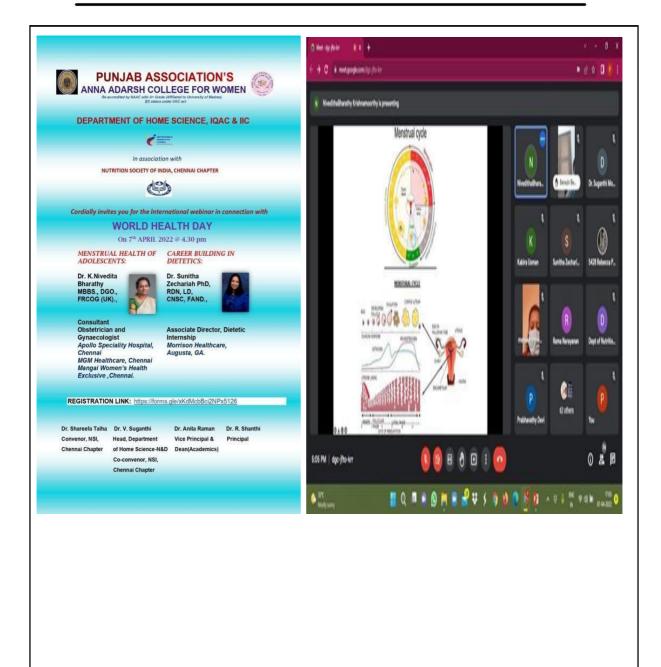

raised by the audience on the do's and don'ts of menstrual health. The Head of the Department of Home Science Dr. V. Suganthi, introduced the second speaker for the event – Dr.Sunitha Zechariah, Associate Director, Dietetic Internship, Augusta, GA. Dr. Sunitha enlightened the audience on the prospective career aspects of Dietetics as a healthcare profession.

She also explained to the students the requirements and procedure to apply for a career in dietetics abroad for those who aspire. A brief Question & answer session followed the

lecture. The event concluded with the Vote of Thanks proposed by Mrs. S. Sangamithra, Assistant Professor, Department of Home Science.



## Punjab Association's ANNA ADARSH COLLEGE FOR WOMEN

(Affiliated to University of Madras) Chennai - 600040,Tamil Nadu.





Punjab Association's
ANNA ADARSH COLLEGE FOR WOMEN

(Affiliated to University of Madras) Chennai - 600040,Tamil Nadu.

#### ANNA ADARSH COLLEGE FOR WOMEN DEPARTMENT OF HOME SCIENCE

ACADEMIC YEAR:2021-22

International webinar on "Menstrual Health of Adolescents & Career Building in Dietetics" on the occasion of World Health Day

| No. of Participants: 33      |                           | Date:07/04/2022               |  |
|------------------------------|---------------------------|-------------------------------|--|
| S.No Name of the Participant |                           | Name of the College           |  |
| 1                            | Shakila.E                 | Anna Adarsh College for Women |  |
| 2                            | Poornima.J                | Anna Adarsh College