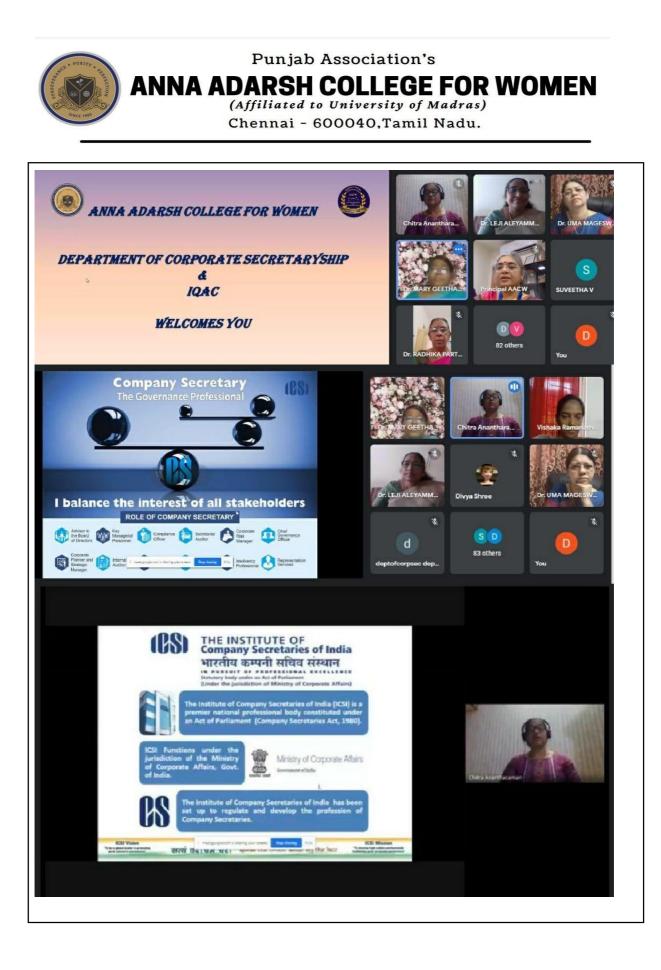

## 1. Company Secretaryship

| Department:                           | Post Graduate Department of Corporate Secretaryship         |
|---------------------------------------|-------------------------------------------------------------|
| Date of Event:                        | 16/06/2021                                                  |
| Topic:                                | Company Secretaryship                                       |
| Event Category:                       | Career Awareness Programme                                  |
| Level: College                        | No of Participants : 90                                     |
| Judges/Guest<br>(with<br>Designation) | Ms. Chitra Anantharaman,<br>Deputy Director,<br>ICSI - SIRC |

#### **Brief Report:**

The Department of Corporate Secretaryship - Shift - I conducted a Virtual Career Awareness Programme in association with **The Institute of Company Secretaries of India -ICSI** on **16/06/2021** on the topic "COMPANY SECRETARYSHIP". It was conducted exclusively for the benefit of the students of I B.com (CS). 90 students participated in the session. Key Note Address was given by Ms. Chitra Anantharaman, Deputy Director, SIRC-ICSI. She inspired all the young minds by discussing about the ample opportunities available for Company Secretaries. She has thrown light on the scope of Company Secretary in the present day scenario in India. She explained the Entrance examination details and the various stages that a student has to undergo to become a qualified Company Secretary. She advised the students to log into the ICSI website www.icsi.edu for further clarifications. She concluded her speech by saluting the teaching fraternity for their generous effort in imparting education. The programme created awareness and enriched knowledge among the young, aspiring company secretaries.