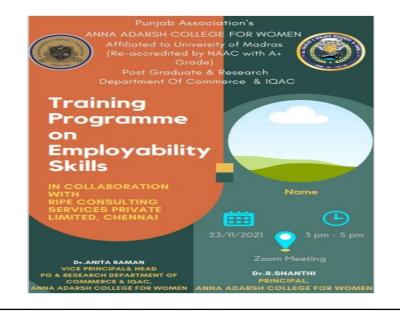

#### 6. Training on Employability skills

| Department:                        | Post graduate and Research Department of Commerce                                                        |
|------------------------------------|----------------------------------------------------------------------------------------------------------|
| Date of Event:                     | 23/11/2021                                                                                               |
| Topic:                             | Training on Employability skills                                                                         |
| Event Category:                    | Webinar                                                                                                  |
| Level: College                     | No. of participants:150                                                                                  |
| Judges/Guest<br>(with Designation) | E.Prabha,<br>Training Manager,<br>Associate Trainer<br>Ripe Consulting service private Limited, Chennai. |

#### **Brief Report:**

An interactive webinar for the faculty members and students of Anna Adarsh College for women was organised by the post graduate and Research Department of commerce, AACW, in collaboration with **RIPE consulting services private limited**, **Chennai** on the topic **"Training on employability skills"** on 23<sup>rd</sup> November 2021 was conducted .The number of participants were 100.

The resource person of the webinar was Ms.E. Prabha, Training manager, Associate trainer, RIPE consulting services private limited, Chennai.

The webinar was inaugurated and commenced by Dr.R .Shanthi , Principal of AACW , where she addressed the audience with her warm words followed by Dr.Anita Raman , Vice-principal and Head ,post graduate and Research Department of commerce introducing the chief resource person Ms.E.Prabha.