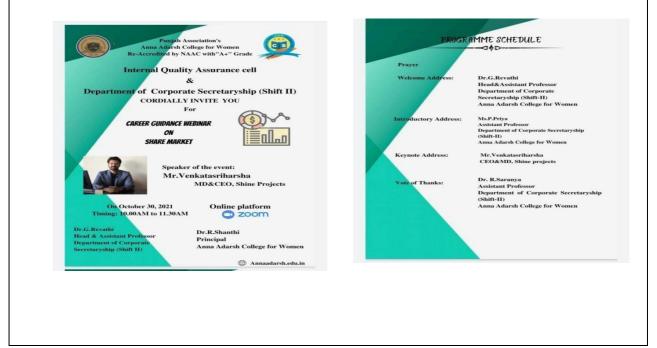

#### 4. Share Market

| Department                      | Corporate Secretaryship Shift - II             |
|---------------------------------|------------------------------------------------|
| Date Of Event                   | 30/10/2021                                     |
| Торіс                           | Career Guidance Webinar on Share Market        |
| Event Category                  | Career guidance program                        |
| Level : College                 | No. of Participants: 100                       |
| Judges/Guest (With Designation) | Mr. Venkatasriharsha ,MD & CEO, Shine Projects |
|                                 |                                                |
|                                 |                                                |

#### **Brief Report:**

The Department of Corporate Secretaryship, Shift-II & Internal Quality Assurance Cell conducted a webinar through virtual zoom platform on 30<sup>th</sup> October 2021 with speaker of Mr. Venkatasriharsha. Mr. Venkatsriharsha gave tips and tricks about the stock market by telling a short story of his own life. The eminent speaker had some interaction with students where he gave a brief explanation about NSE, BSE, IPO, SENSEX and NIFTY.