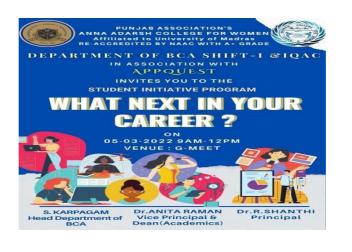

#### 5. Industrial Skills - Career Guidance Program

| Department:                        | BCA - Shift I                                                                           |
|------------------------------------|-----------------------------------------------------------------------------------------|
| Date of Event:                     | 01/11/2021                                                                              |
| Topic:                             | Industrial Skills                                                                       |
| Event Category:                    | Career Guidance Program                                                                 |
| Level: College                     | No. Of Participants: 82                                                                 |
| Judges/Guest<br>(with Designation) | Mr.Azharudeen Ahmed, M.Sc.,<br>Director,<br>Icube Business Private Limited.<br>Chennai. |

#### **Brief Report**

Department of BCA (Shift I) & IQAC organised Career Guidance programme on "Industrial Skills" through Google Meet on 01/11/2021

(Affiliated to University of Madras) Chennai - 600040,Tamil Nadu.