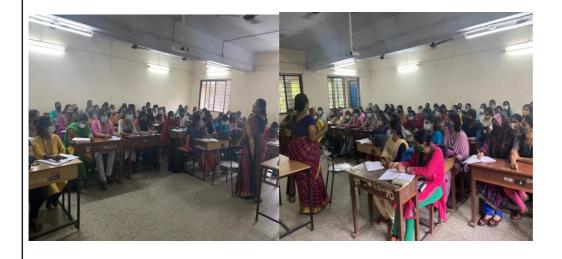

#### **Brief Report:**

The Department of Corporate Secretaryship - Shift - I conducted a Virtual Career Awareness Programme in association with **The Institute of Company Secretaries of India -ICSI** on **16/06/2021** on the topic "COMPANY SECRETARYSHIP". It was conducted exclusively for the benefit of the students of I B.com (CS). 90 students participated in the session. Key Note Address was given by Ms. Chitra Anantharaman, Deputy Director, SIRC-ICSI. She inspired all the young minds by discussing about the ample opportunities available for Company Secretaries. She has thrown light on the scope of Company Secretary in the present day scenario in India. She explained the Entrance examination details and the various stages that a student has to undergo to become a qualified Company Secretary. She advised the students to log into the ICSI website www.icsi.edu for further clarifications. She concluded her speech by saluting the teaching fraternity for their generous effort in imparting education. The programme created awareness and enriched knowledge among the young, aspiring company secretaries.