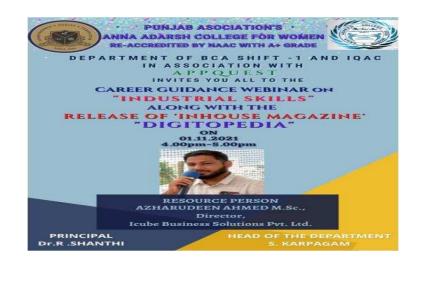

#### 5. Industrial Skills - Career Guidance Program

| Department:                        | BCA - Shift I                                                                           |
|------------------------------------|-----------------------------------------------------------------------------------------|
| Date of Event:                     | 01/11/2021                                                                              |
| Topic:                             | Industrial Skills                                                                       |
| Event Category:                    | Career Guidance Program                                                                 |
| Level: College                     | No. Of Participants: 82                                                                 |
| Judges/Guest<br>(with Designation) | Mr.Azharudeen Ahmed, M.Sc.,<br>Director,<br>Icube Business Private Limited.<br>Chennai. |

#### **Brief Report**

Department of BCA (Shift I) & IQAC organised Career Guidance programme on "Industrial Skills" through Google Meet on 01/11/2021

(Affiliated to University of Madras) Chennai - 600040,Tamil Nadu.