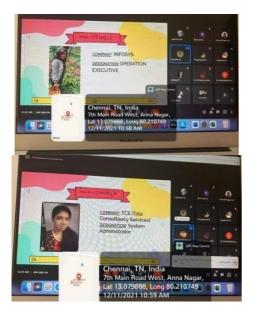

## 8. Career Guidance by Alumni

| Department:                        | BCA Shift - II                                                                                                                                                                                                                                                                                                                  |
|------------------------------------|---------------------------------------------------------------------------------------------------------------------------------------------------------------------------------------------------------------------------------------------------------------------------------------------------------------------------------|
| Date of Event:                     | 11/12/2021                                                                                                                                                                                                                                                                                                                      |
| Topic:                             | Career Guidance by Alumni                                                                                                                                                                                                                                                                                                       |
| Event Category:                    | Career Guidance Program                                                                                                                                                                                                                                                                                                         |
| Level: College                     | No. Of participants : 54                                                                                                                                                                                                                                                                                                        |
| Judges/Guest (with<br>Designation) | <ul> <li>1.Ms. K.P.Vishnu Priya, Testing Analyst, TCS, Chennai 8939793810, vishnupriyakp37@gmail.com, Batch: 2018-20212. 2.Ms. S.Kamali Priya, Programmer, TCS, Chennai7305862048, kamalikp15@gmail.com, Batch: 2018-2021</li> <li>3. Mythili, Infosys, Chennai 9962120726, mythiligopi0@gmail.com, Batch: 2018-2021</li> </ul> |

#### **Brief Report:**

BCA – Shift II organized a Career Growth Program on 11.12.2021 at 10am for Final Year students. This program created awareness and enriched knowledge in their Career. Students actively participated and clarified their doubts with Guests.