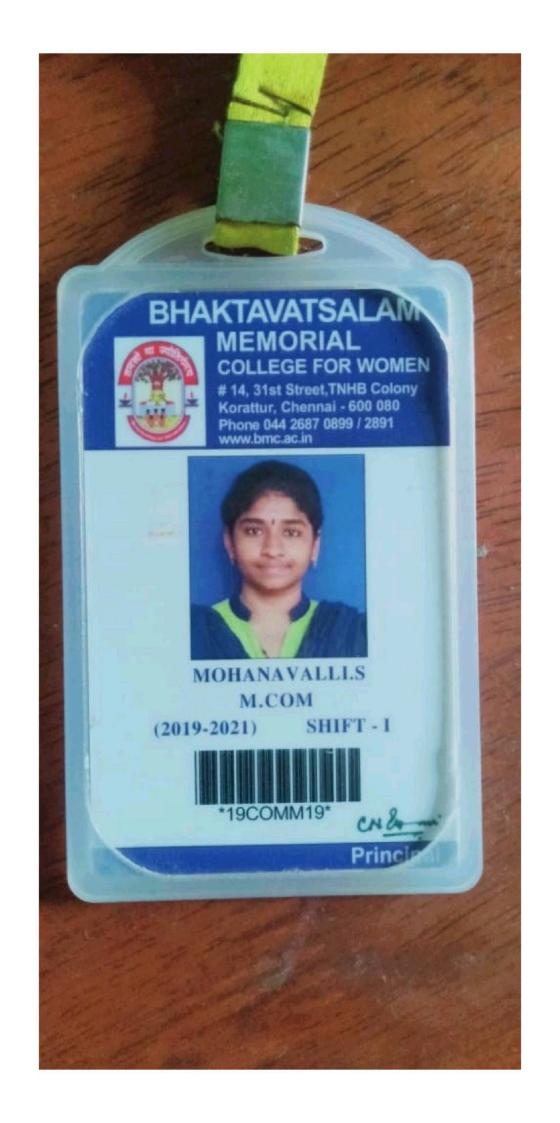

|          |
| Special Fees<br>Lab Fees                                 |            | AND DESCRIPTION OF THE PERSON NAMED IN COLUMN TWO IS NOT THE PERSON NAMED IN COLUMN TWO IS NAMED IN COLUM |          |







Karur Vysya Bank

Arumbakkam, Chennai - 106
Credit in the Account No. 1289-155-37375

ANNA ADARSH COLLEGE FOR WOMEN
Anna Nagar, Chennai - 600 040. Ph : 2621 2089

\*Adm. No. 3 20 9 3

\*Name: P. Ray Lak Shrm.t.

Course of Study M.A./M.C.A./M.Com./M.C.S/M.Sc/M.Phil

Term - I / II Year : First / Second / Third \*Subject: Mrom BM.

| PARTICULARS       |       | Amou<br>Rs. | Ps. |
|-------------------|-------|-------------|-----|
| Application Fees  |       |             |     |
| Registration Fees |       |             |     |
| Admission Fees    |       | 3200        |     |
| Tuition Fees      |       | 11,000      |     |
| Special Fees      |       | 000         |     |
| Lab Fees          |       |             |     |
| University Fees   |       | 4000        |     |
| Others