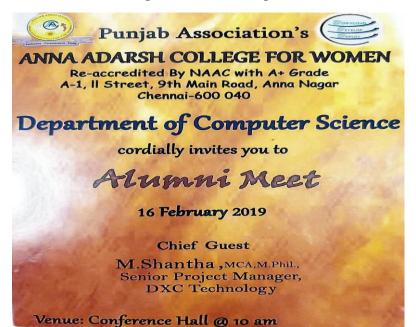

SCIENCE</b> |                                |                                | 4100         | TOSHIBA HDD 1 TB   |  |



ANNA NAGAR, CHENNAI 600040





**Alumni Activities** 

2021-2022

1. BCA (SHIFT II) -







# Punjab Association's ANNA ADARSH COLLEGE FOR WOMEN

(Affiliated to University of Madras) Chennai - 600040,Tamil Nadu.







#### 2.DEPARTMENT OF MATHEMATICS





#### 3. Post Graduate Department of Computer Science







#### 4. COMMERCE GENERAL SHIFT II







#### 5.DEPARTMENT OF CORPORATE SECRETARYSHIP,SHIFT II













Chennai - 600040, Tamil Nadu.

#### 6.English





2020 - 2021

#### 1. Post Graduate Department of Computer Science







#### 2.DEPARTMENT OF CORPORATE SECRETARYSHIP - SHIFT I







2019-2020

**1.Post Graduate Department of Computer Science** 









2. Business Economics







Chennai - 600040,Tamil Nadu.











Chennai - 600040,Tamil Nadu.

3. BCA -SHIFT-I







2018 - 2019

#### 1. Post Graduate Department of Computer Science