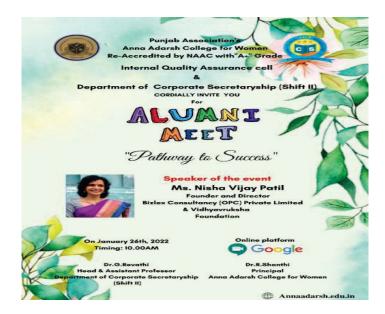

ANNA NAGAR, CHENNAI 600040

**Alumni Activities** 

2021-2022

1. BCA (SHIFT II) -

#### 3. Post Graduate Department of Computer Science