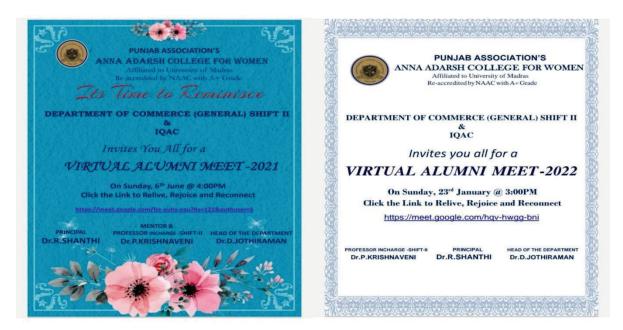

ANNA NAGAR, CHENNAI 600040

**Alumni Activities** 

2021-2022

1. BCA (SHIFT II) -

#### 4. COMMERCE GENERAL SHIFT II

#### 5.DEPARTMENT OF CORPORATE SECRETARYSHIP,SHIFT II

Chennai - 600040, Tamil Nadu.

#### 6.English

2020 - 2021