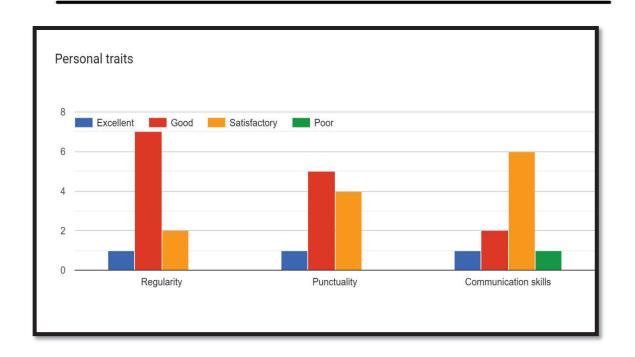

## 6.3.1 Welfare Measures & Performance Appraisal

#### ANNA ADARSH COLLEGE FOR WOMEN

(Affiliated to University of Madras)

ANNA NAGAR, CHENNAI 600040

CRITERION 6

Welfare Measures for Teaching Faculty