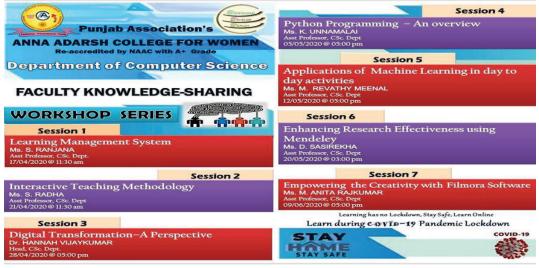

of Participants: Staff: 13                                                                                                |  |
| Judges/Guest<br>(with Designation) | 1. S.Ranjana, 2. S.Radha 3. Dr.Hannah Vijaykumar<br>4. K.Unnamalai 5. M.Revathy Mennal 6.D.Sasirekha<br>7. M.Anita Rajkumar. |  |

#### Brief Report:

Department of Computer Science organized - Shift I Knowledge Sharing Workshop Series as a Faculty Enrichment Programme.

The Sessions were on Day 1. Learning Management System, Day 2. Interactive Teaching Methodology, Day 3. Digital Transformation - A Perspective, Day 4. Python Programming An Overview, Day 5. Applications of Machine Learning in day to day activities, Day 6. Enhancing Research Effectiveness Using Mendeley, Day 7. Empowering the Creativity with Filmora Software.



#### ANNA ADARSH COLLEGE FOR WOMEN POST GRADUATE DEPARTMENT OF COMPUTER SCIENCE **ACADEMIC YEAR 2019-2020 KNOWLEDGE SHARING WORKSHOP SERIES**

**DATE:** 17/4/2020, 21/4/2020, 28/4/2020, 5/5/2020, 12/5/2020, 20/5/2020, 9/6/2020

No of Participants: 13

| S<br>NO | NAME OF THE PARTICIPANT | NAME OF THE COLLEGE           |
|---------|-------------------------|-------------------------------|
| 1       | Dr. Hannah Vijaykumar   | Anna Adarsh College for Women |
| 2       | Lakshmi A               | Anna Adarsh College for Women |
| 3       | A.P.Tharani             | Anna Adarsh College for Women |
| 4       | Parameswari             | Anna Adarsh College for Women |
| 5       | Revathy Meenal M        | Anna Adarsh College for Women |
| 6       | P.Pakutharivu           | Anna Adarsh Colleg