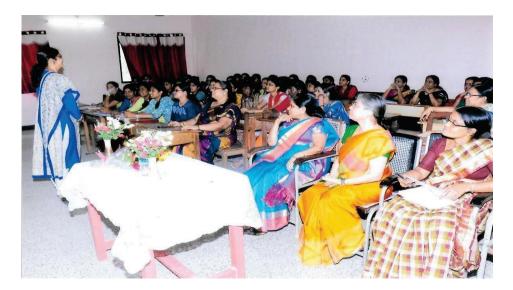

# ANNA ADARSH COLLEGE FOR WOMEN

(Affiliated to University of Madras) Chennai - 600040, Tamil Nadu.

| Department:                        | IQAC of College                                                                                                                                                              |
|------------------------------------|------------------------------------------------------------------------------------------------------------------------------------------------------------------------------|
| Date of Event:                     | 28-06-2019                                                                                                                                                                   |
| Topic:                             | Assessment of NIRF ranking" for IAQC representative faculties                                                                                                                |
| Event Category:                    | Workshop                                                                                                                                                                     |
| Level:                             | College                                                                                                                                                                      |
| No.Of Participants                 | 44                                                                                                                                                                           |
| Judges/Guest<br>(with Designation) | Dr A Clementking, Quality Consultant, Engineering and<br>Computer science, National Centre for Academic<br>Accreditation and Evaluation, Riyadh, Kingdom of Saudi<br>Arabia. |

#### Brief Report:

IQAC conducted a one day workshop on NIRF inviting all IQAC members of College. The resource person was Dr A Clementking, Quality Consultant, Engineering and Computer science, National Centre for Academic Accreditation and Evaluation, Riyadh, Kingdom of Saudi Arabia.

The session is focused on the preparatory work related to NIRF and the design of internal organization systems in HEIs and NIRF quality parameters. The Resource person explained the importance and methodology of NIRF. He pointed out the gaps in preparatory works and the difficulties being faced by the colleges and universities in collecting and collating the data and information. He also pointed out that there are no separate wings in colleges/Universities for preparing documents and data for rankings. All the faculty members who are publishing research papers should be asked to submit their papers in open access agencies like ResearchGate, Google scholar etc. Such measures will ensure the institution's identity on the research front. Also by conducting international conferences, seminars, by inviting eminent persons across the country and also from abroad, institutions' names will be known to stakeholders across the country and it helps in scoring high under the head 'perceptions.