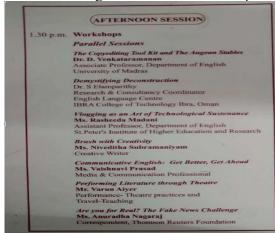

ish Language Centre, Ibra College of Technology. |  |  |

#### **Brief Report:**

'Engaging with English as a Post Colonial Linguistic Capital' was the theme of the International Conference organised by the Department on 31 July 2019. Ms. Janaka Pushpanathan, Director, South India, British Council Division and British Deputy High

Commission delivered the Presidential Address. She looked at how the universality of the language could be coupled with regional aspirations for taking the language across a spectrum of people. In his keynote address, Dr S Elamparithy, Research & Dr S Elamparithy, Research & Dr S Elamparithy, Research & Dr S Elamparithy, English Language Centre, Ibra College of Technology, Ibra, Oman traced the language in India contextualizing it in the era after Independence.





#### ANNA ADARSH COLLEGE FOR WOMEN DEPARTMENT OF ENGLISH **ACADEMIC YEAR: 2019 - 2020**

#### FACULTY DEVELOPMENT PROGRAMME ON DEMYSTIFYING DECONSTRUCTION

**DATE: 31 JULY 2019** 

**NO. OF PARTICIPANTS: 24** 

| S NO | NAME OF THE PARTICIPANT    | NAME OF THE COLLEGE           |
|------|----------------------------|-------------------------------|
| 1    | Dr.Archana M Sardana       | Anna Adarsh College for Women |
| 2    | Dr. Meena Kumari           | Anna Adarsh College for Women |
| 3    | Ms. R.V. Soupraja          | Anna Adarsh College for Women |
| 4    | Ms. K.Arul Mozhi           | Anna Adarsh College for Women |
| 5    | Ms. Mathangi Deepak        | Anna Adarsh College for Women |
| 6    | Dr.Baisakhi Mukherjee      | Anna Adarsh College for Women |
| 7    | Dr.Shamsun Sarik