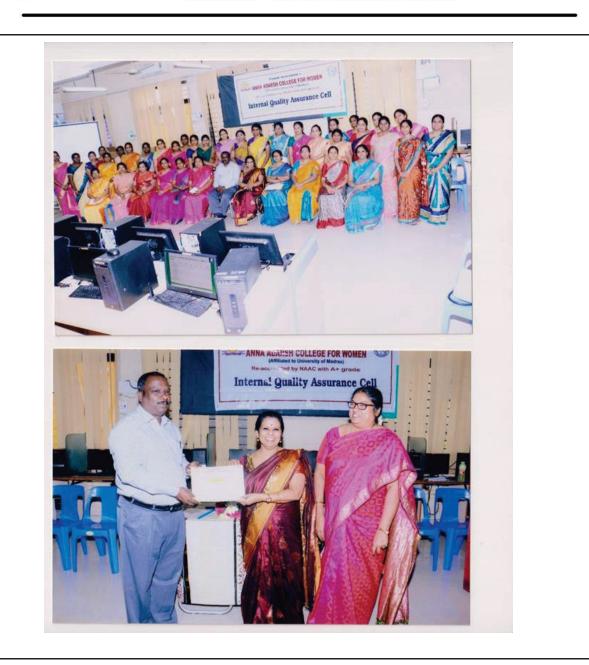

# ANNA ADARSH COLLEGE FOR WOMEN

(Affiliated to University of Madras) Chennai - 600040, Tamil Nadu.

| Department:                        | IQAC of College                                                                                                                                                              |
|------------------------------------|------------------------------------------------------------------------------------------------------------------------------------------------------------------------------|
| Date of Event:                     | 28-06-2019                                                                                                                                                                   |
| Topic:                             | Assessment of NIRF ranking" for IAQC representative faculties                                                                                                                |
| Event Category:                    | Workshop                                                                                                                                                                     |
| Level:                             | College                                                                                                                                                                      |
| No.Of Participants                 | 44                                                                                                                                                                           |
| Judges/Guest<br>(with Designation) | Dr A Clementking, Quality Consultant, Engineering and<br>Computer science, National Centre for Academic<br>Accreditation and Evaluation, Riyadh, Kingdom of Saudi<br>Arabia. |

#### Brief Report:

IQAC conducted a one day workshop on NIRF inviting all IQAC members of College. The resource person was Dr A Clementking, Quality Consultant, Engineering and Computer science, National Centre for Academic Accreditation and Evaluation, Riyadh, Kingdom of Saudi Arabia.

The session is focused on the preparatory work related to NIRF and the design of internal organization systems in HEIs and NIRF quality parameters. The Resource person explained the importance and methodology of NIRF. He pointed out the gaps in preparatory works and the difficulties being faced by the colleges and universities in collecting and collating the data and information. He also pointed out that there are no separate wings in colleges/Universities for preparing documents and data for rankings. All the faculty members who are publishing research papers should be asked to submit their papers in open access agencies like ResearchGate, Google scholar etc. Such measures will ensure the institution's identity on the research front. Also by conducting international conferences, seminars, by inviting eminent persons across the country and also from abroad, institutions' names will be known to stakeholders across the country and it helps in scoring high under the head 'perceptions.