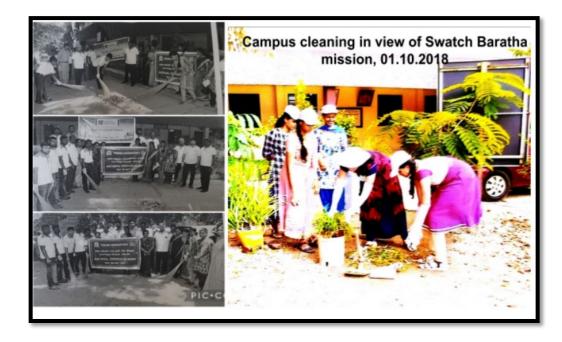

| S.no | Date                      | Programmes                                                                                                                                                                                                            | No of participants |
|------|---------------------------|-----------------------------------------------------------------------------------------------------------------------------------------------------------------------------------------------------------------------|--------------------|
|      |                           | 2017-2018                                                                                                                                                                                                             |                    |
| 1    | 27/07/2017                | NSS unit organised tree plantation programme                                                                                                                                                                          | 24                 |
|      |                           | 2018-2019                                                                                                                                                                                                             |                    |
| 2    | 12/09/2018                | Green Chemistry for a Greener Planet conducted by the chemistry department                                                                                                                                            | 800                |
| 3    | 01/10/2018                | Campus cleaning in view of Swachh<br>Bharat mission conducted by NSS unit                                                                                                                                             | 78                 |
| 4    | 05/08/2018-<br>10/08/2018 | NSS unit of college observed as<br>Swatchta pakhwada week by<br>understanding cleaning activities                                                                                                                     | 75                 |
|      |                           | 2019-2020                                                                                                                                                                                                             |                    |
| 5    | 2/8/2019 to 5/08/2019     | NSS volunteers undertook an intensive campus cleaning                                                                                                                                                                 | 93                 |
| 6    | 01/08/2019                | NSS students took an oath which inculcates the importance of keeping the nation clean.                                                                                                                                | 1500               |
| 7    | 15/08/2019                | Dr.Jayashree Ghosh,Principal addressed the NSS Volunteers and the students. She discussed the future plans of sustaining cleanliness in and around the area and also declared the institution as "Clean Institution". | 1500               |
| 8    | 06/02/2020                | As a Part of "Bottles for Change" programme, the NSS Volunteers Started the Collection Of Plastic Materials in the Campus for Recycling.                                                                              | 63                 |