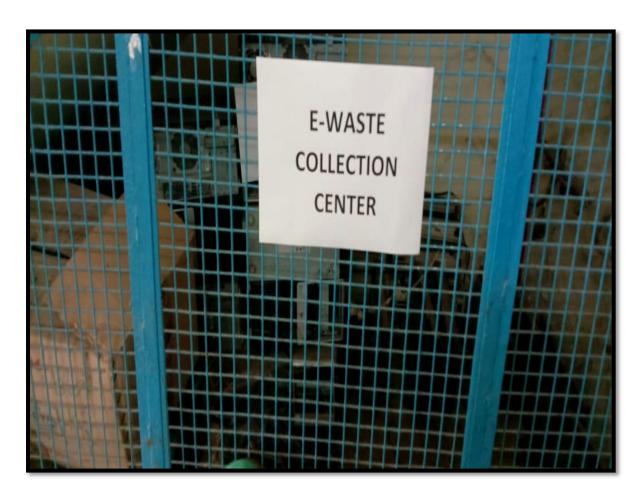

### E-WASTE COLLECTION CENTER

#### E waste management

E Waste is carried out as per the E waste policy of the Institution. The working computers that cannot be upgraded according to the revised syllabus of the Department of Computer Science is donated to the orphanage run by our management. Electronic goods are put to optimum use; the defective ones are set right and reused. The equipment which cannot be refurbished for re-use is dismantled and disposed off as recyclable.