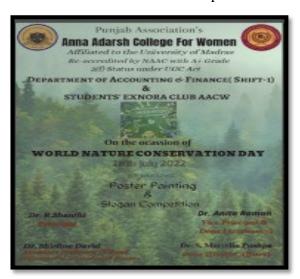

## ANNA ADARSH COLLEGE FOR WOMEN (Affiliated to University of Madras)

(Affiliated to University of Madras)
Chennai - 600040, Tamil Nadu.

| 9  | 08/08/2019                 | The NSS unit of the college organised an interactive session for" Swachhta Pakhwada" Members from nearby locality attended.                                                                             | 20  |
|----|----------------------------|---------------------------------------------------------------------------------------------------------------------------------------------------------------------------------------------------------|-----|
|    |                            | 2020-2021                                                                                                                                                                                               |     |
| 10 | 25/03/2021                 | Student Council of College organised interdepartmental Painting Competitions on topic "Paint the world Green"                                                                                           | 61  |
|    |                            | 2021-2022                                                                                                                                                                                               |     |
| 11 | 13/08/2021-<br>16/08/2021  | National Service Scheme Units of the<br>College organised Swatchhta<br>Pakhwada (Cleanliness Fortnight) by<br>conducting the Various activities for<br>the student                                      | 81  |
| 12 | 29/10/2021                 | NSS unit organised SWATCHATHA<br>BHARATH a cleaning programme to<br>clear the weeds in the College ground<br>to avoid stagnation of rainwater                                                           | 45  |
| 13 | 15/06/2021 &<br>16/06/2021 | NSS unit of college organised a<br>Slogan writing Competition on the<br>Theme "Cleanliness" to create<br>awareness among students                                                                       | 34  |
| 14 | 22/03/2022                 | Go Green Campaign conducted by the department of MSW                                                                                                                                                    | 300 |
| 15 | 24/09/2021                 | NSS Day Celebration - Tree Plantation event was organised for this occasion                                                                                                                             | 30  |
| 16 | 28/07/2022                 | Department of Accounting and Finance shift-I & Students Exnora Club celebrated World Nature Conservation Day and conducted Poster Painting & Slogan Competition on theme <i>Cut down on Plastic Use</i> | 12  |