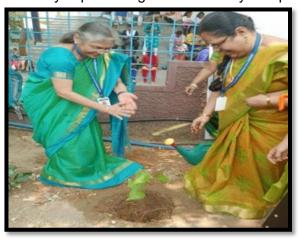

### **CLEAN AND GREEN CAMPUS INITIATIVES REPORTS**

| Department:     | National Service Scheme                                              |
|-----------------|----------------------------------------------------------------------|
| Date of Event:  | 27.07.2017                                                           |
| Topic:          | Dr.Abdul Kalam's Birthday Celebration - Tree<br>Plantation Programme |
| Event Category: | Students Awareness Programme                                         |
| Level: College  | No of Participants: 24                                               |

## Brief Report:

Saplings were planted in the campus in association with Siruthuligal foundation.

- □"Kalam the Icon"
- □ Essay Competition
- □ Debate