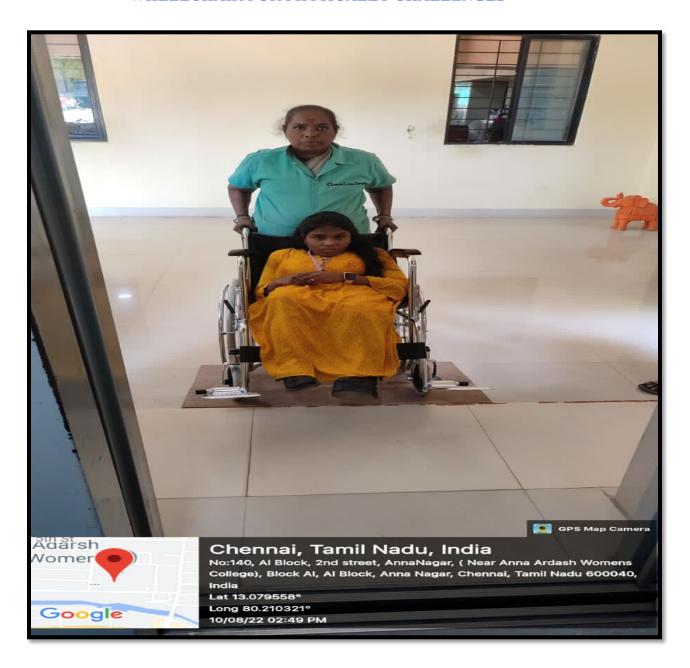

## Disabled-friendly, barrier free environment

**Lifts**, pedestrian friendly roads, specially designed **restroom**, **scribes** during exam, **wheelchair**, **signages** of appropriate visibility, **software** for the blind students are the specific facilities provided for the dhivyangjan students.