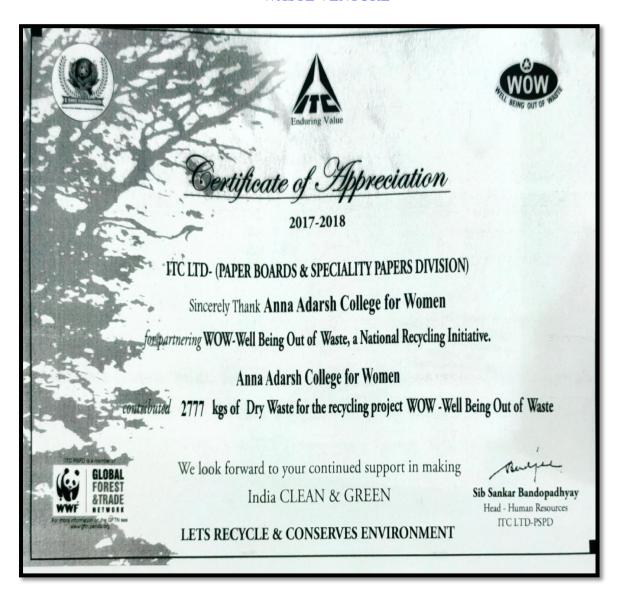

## CERTIFICATE FOR RECYCLING INITIATIVE "WOW" - THE WEALTH OUT OF WASTE VENTURE

#### Waste management

Separate colour coded bins for different types of waste are placed at various places in the campus. All the waste generated in the campus are taken care of as per norms. In partnership with the PaperBoards & Specialty Papers Division of ITC Ltd, the paper waste from the college has been recycled in the past two years as a part of the National Recycling Initiative "WOW" - The Wealth Out of Waste Venture. The waste water is discharged through regulated channels, pipelines and released into the drainage facility provided by the PWD department.