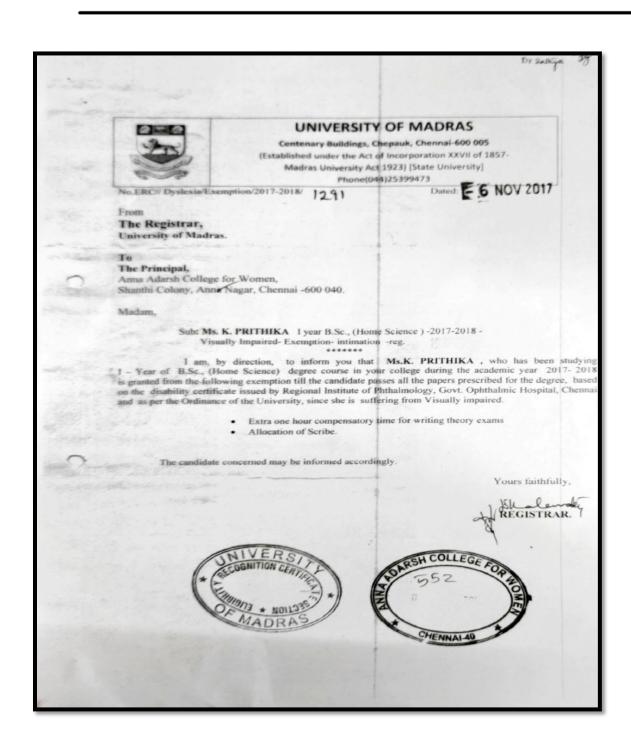

## Disabled-friendly, barrier free environment

**Lifts**, pedestrian friendly roads, specially designed **restroom**, **scribes** during exam, **wheelchair**, **signages** of appropriate visibility, **software** for the blind students are the specific facilities provided for the dhivyangjan students.