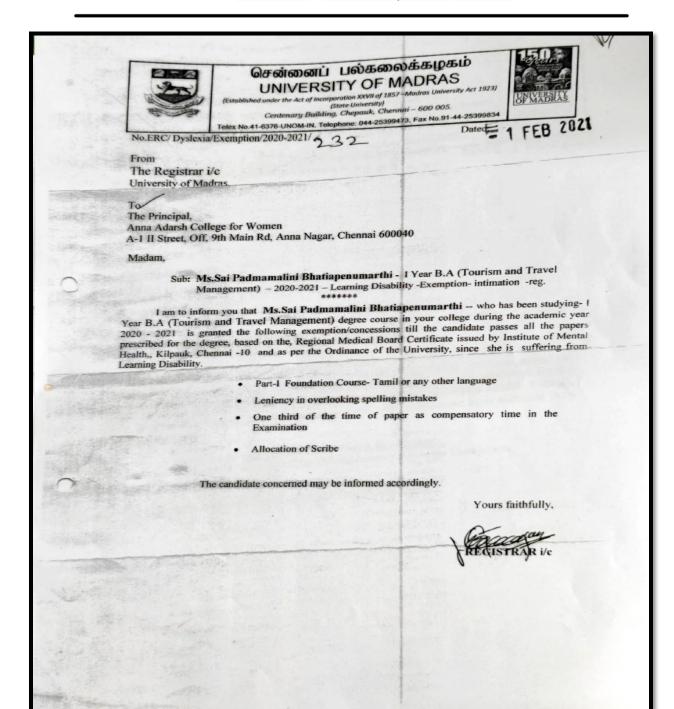

## Disabled-friendly, barrier free environment

**Lifts**, pedestrian friendly roads, specially designed **restroom**, **scribes** during exam, **wheelchair**, **signages** of appropriate visibility, **software** for the blind students are the specific facilities provided for the dhivyangjan students.