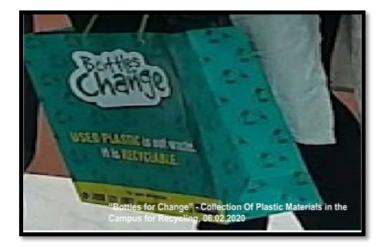

| S.no | Date                      | Programmes                                                                                                                                                                                                            | No of participants |
|------|---------------------------|-----------------------------------------------------------------------------------------------------------------------------------------------------------------------------------------------------------------------|--------------------|
|      |                           | 2017-2018                                                                                                                                                                                                             |                    |
| 1    | 27/07/2017                | NSS unit organised tree plantation programme                                                                                                                                                                          | 24                 |
|      |                           | 2018-2019                                                                                                                                                                                                             |                    |
| 2    | 12/09/2018                | Green Chemistry for a Greener Planet conducted by the chemistry department                                                                                                                                            | 800                |
| 3    | 01/10/2018                | Campus cleaning in view of Swachh<br>Bharat mission conducted by NSS unit                                                                                                                                             | 78                 |
| 4    | 05/08/2018-<br>10/08/2018 | NSS unit of college observed as<br>Swatchta pakhwada week by<br>understanding cleaning activities                                                                                                                     | 75                 |
|      |                           | 2019-2020                                                                                                                                                                                                             |                    |
| 5    | 2/8/2019 to 5/08/2019     | NSS volunteers undertook an intensive campus cleaning                                                                                                                                                                 | 93                 |
| 6    | 01/08/2019                | NSS students took an oath which inculcates the importance of keeping the nation clean.                                                                                                                                | 1500               |
| 7    | 15/08/2019                | Dr.Jayashree Ghosh,Principal addressed the NSS Volunteers and the students. She discussed the future plans of sustaining cleanliness in and around the area and also declared the institution as "Clean Institution". | 1500               |
| 8    | 06/02/2020                | As a Part of "Bottles for Change" programme, the NSS Volunteers Started the Collection Of Plastic Materials in the Campus for Recycling.                                                                              | 63                 |