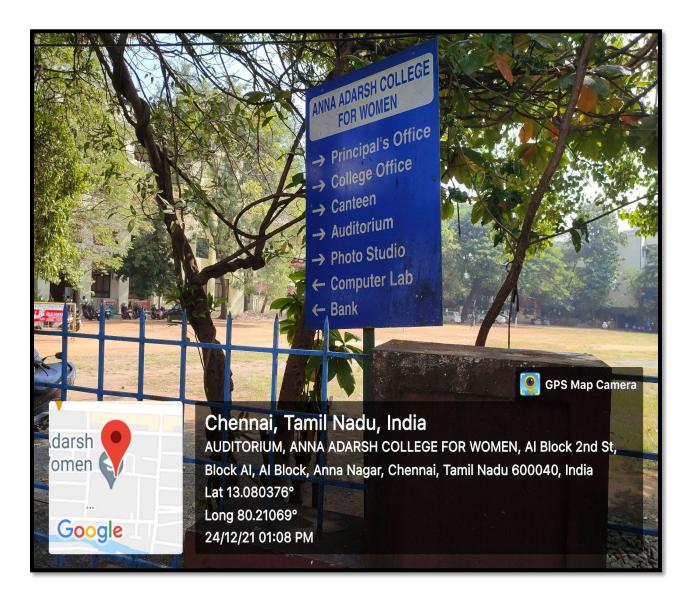

## Disabled-friendly, barrier free environment

**Lifts**, pedestrian friendly roads, specially designed **restroom**, **scribes** during exam, **wheelchair**, **signages** of appropriate visibility, **software** for the blind students are the specific facilities provided for the dhivyangjan students.