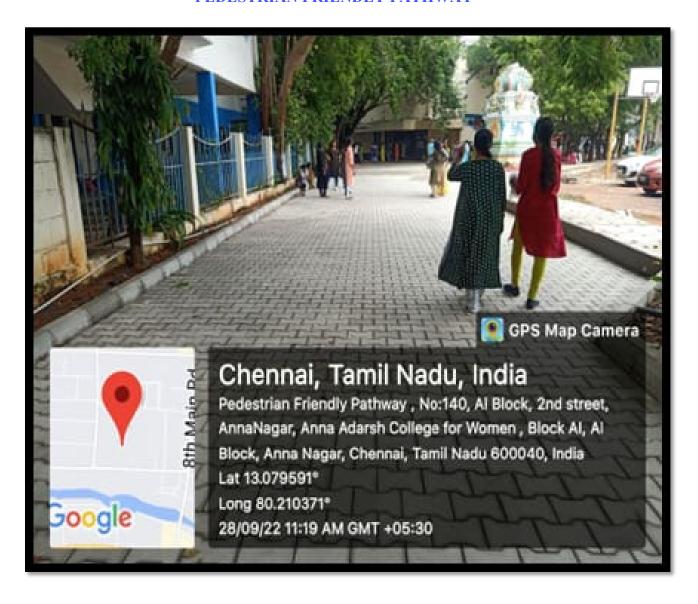

## Disabled-friendly, barrier free environment

**Lifts**, pedestrian friendly roads, specially designed **restroom**, **scribes** during exam, **wheelchair**, **signages** of appropriate visibility, **software** for the blind students are the specific facilities provided for the dhivyangjan students.

Tree plantation is carried out to achieve carbon neutrality to cover the most open areas. Plantation of large numbers of trees along pedestrian walkways and other areas help in reducing the temperature inside the campus and provides clean and fresh air. The campus is pedestrian friendly with separate walkways. Minimum or no use of plastics is practiced by students and staff.