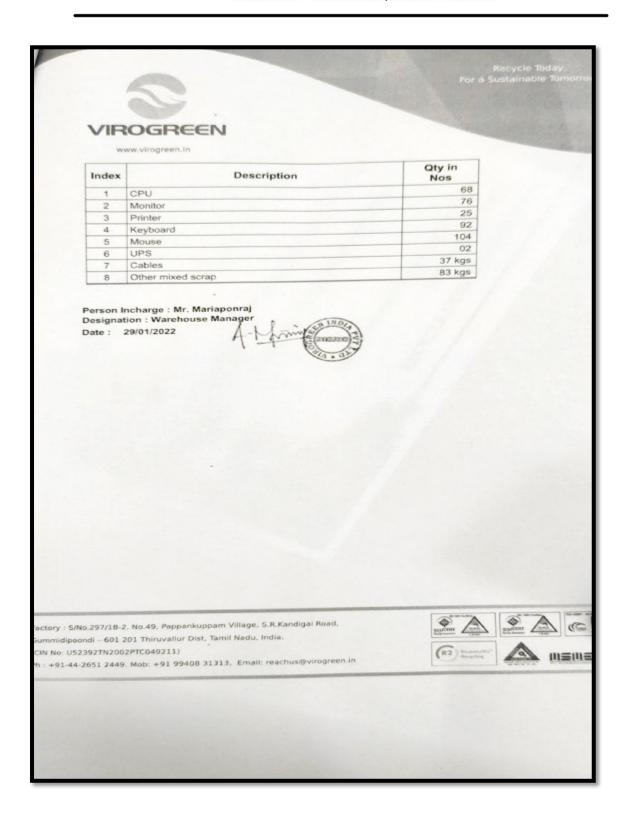

#### E waste management

E Waste is carried out as per the E waste policy of the Institution. The working computers that cannot be upgraded according to the revised syllabus of the Department of Computer Science is donated to the orphanage run by our management. Electronic goods are put to optimum use; the defective ones are set right and reused. The equipment which cannot be refurbished for re-use is dismantled and disposed off as recyclable.