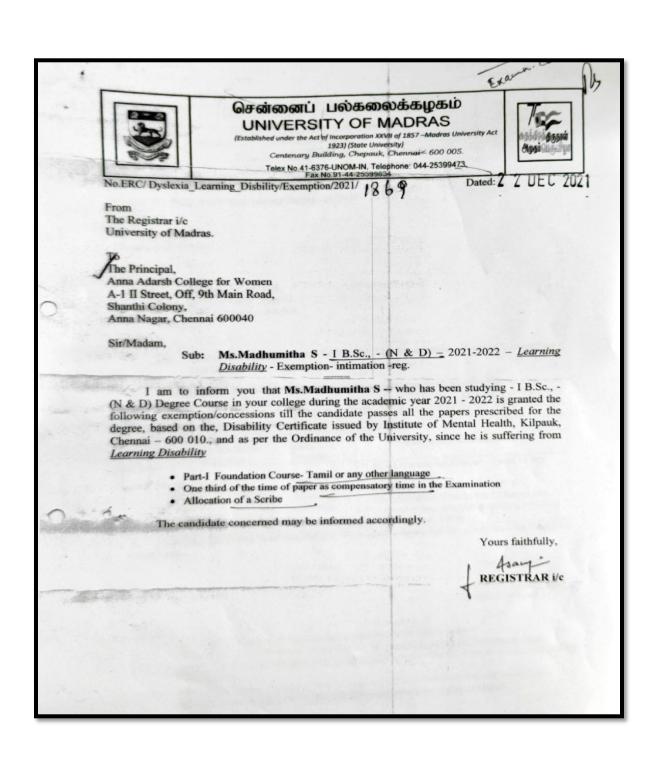

## Disabled-friendly, barrier free environment

**Lifts**, pedestrian friendly roads, specially designed **restroom**, **scribes** during exam, **wheelchair**, **signages** of appropriate visibility, **software** for the blind students are the specific facilities provided for the dhivyangjan students.