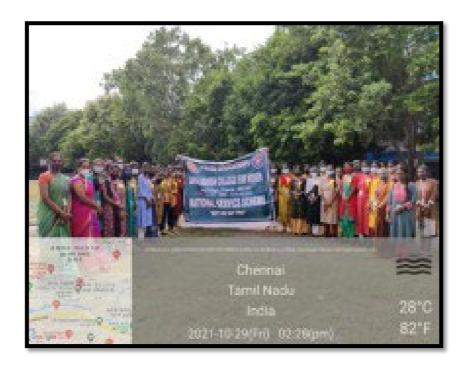

## ANNA ADARSH COLLEGE FOR WOMEN (Affiliated to University of Madras)

(Affiliated to University of Madras)
Chennai - 600040, Tamil Nadu.

| 9  | 08/08/2019                 | The NSS unit of the college organised an interactive session for" Swachhta Pakhwada" Members from nearby locality attended.                                                                             | 20  |
|----|----------------------------|---------------------------------------------------------------------------------------------------------------------------------------------------------------------------------------------------------|-----|
|    |                            | 2020-2021                                                                                                                                                                                               |     |
| 10 | 25/03/2021                 | Student Council of College organised interdepartmental Painting Competitions on topic "Paint the world Green"                                                                                           | 61  |
|    |                            | 2021-2022                                                                                                                                                                                               |     |
| 11 | 13/08/2021-<br>16/08/2021  | National Service Scheme Units of the<br>College organised Swatchhta<br>Pakhwada (Cleanliness Fortnight) by<br>conducting the Various activities for<br>the student                                      | 81  |
| 12 | 29/10/2021                 | NSS unit organised SWATCHATHA<br>BHARATH a cleaning programme to<br>clear the weeds in the College ground<br>to avoid stagnation of rainwater                                                           | 45  |
| 13 | 15/06/2021 &<br>16/06/2021 | NSS unit of college organised a<br>Slogan writing Competition on the<br>Theme "Cleanliness" to create<br>awareness among students                                                                       | 34  |
| 14 | 22/03/2022                 | Go Green Campaign conducted by the department of MSW                                                                                                                                                    | 300 |
| 15 | 24/09/2021                 | NSS Day Celebration - Tree Plantation event was organised for this occasion                                                                                                                             | 30  |
| 16 | 28/07/2022                 | Department of Accounting and Finance shift-I & Students Exnora Club celebrated World Nature Conservation Day and conducted Poster Painting & Slogan Competition on theme <i>Cut down on Plastic Use</i> | 12  |