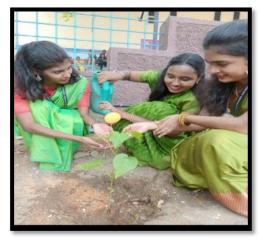

### **CLEAN AND GREEN CAMPUS INITIATIVES REPORTS**

| Department:     | National Service Scheme                                              |
|-----------------|----------------------------------------------------------------------|
| Date of Event:  | 27.07.2017                                                           |
| Topic:          | Dr.Abdul Kalam's Birthday Celebration - Tree<br>Plantation Programme |
| Event Category: | Students Awareness Programme                                         |
| Level: College  | No of Participants: 24                                               |

## Brief Report:

Saplings were planted in the campus in association with Siruthuligal foundation.

- □"Kalam the Icon"
- □ Essay Competition
- □ Debate