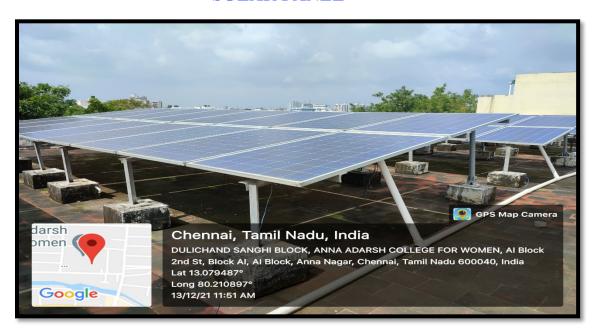

### **SOLAR PANEL**

### Alternate source of energy and energy conservation

The Institution has facilities for alternate sources of energy and energy-conservation measures. 20 KWP energy is generated through the solar panels and 25% of electricity consumption is met by these solar panels. 54 Energy-saving LED bulbs and power-efficient equipment are used in the college campus. Ordinary lights have been replaced by CFL and LED lights to conserve energy.