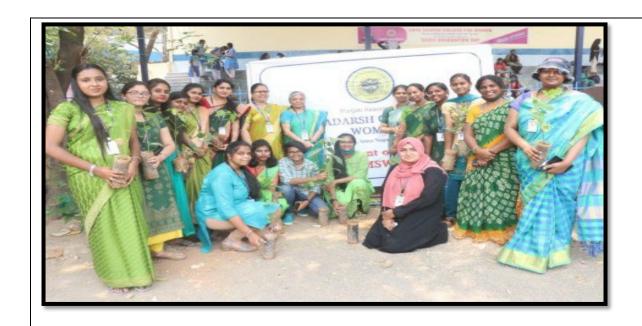

### **CLEAN AND GREEN CAMPUS INITIATIVES REPORTS**

| Department:     | National Service Scheme                                              |
|-----------------|----------------------------------------------------------------------|
| Date of Event:  | 27.07.2017                                                           |
| Topic:          | Dr.Abdul Kalam's Birthday Celebration - Tree<br>Plantation Programme |
| Event Category: | Students Awareness Programme                                         |
| Level: College  | No of Participants: 24                                               |

## Brief Report:

Saplings were planted in the campus in association with Siruthuligal foundation.

- □"Kalam the Icon"
- □ Essay Competition
- □ Debate