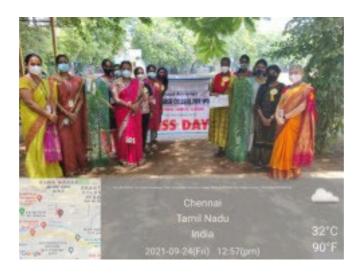

## ANNA ADARSH COLLEGE FOR WOMEN (Affiliated to University of Madras)

(Affiliated to University of Madras)
Chennai - 600040, Tamil Nadu.

| 9  | 08/08/2019                 | The NSS unit of the college organised an interactive session for" Swachhta Pakhwada" Members from nearby locality attended.                                                                             | 20  |
|----|----------------------------|---------------------------------------------------------------------------------------------------------------------------------------------------------------------------------------------------------|-----|
|    |                            | 2020-2021                                                                                                                                                                                               |     |
| 10 | 25/03/2021                 | Student Council of College organised interdepartmental Painting Competitions on topic "Paint the world Green"                                                                                           | 61  |
|    |                            | 2021-2022                                                                                                                                                                                               |     |
| 11 | 13/08/2021-<br>16/08/2021  | National Service Scheme Units of the<br>College organised Swatchhta<br>Pakhwada (Cleanliness Fortnight) by<br>conducting the Various activities for<br>the student                                      | 81  |
| 12 | 29/10/2021                 | NSS unit organised SWATCHATHA<br>BHARATH a cleaning programme to<br>clear the weeds in the College ground<br>to avoid stagnation of rainwater                                                           | 45  |
| 13 | 15/06/2021 &<br>16/06/2021 | NSS unit of college organised a<br>Slogan writing Competition on the<br>Theme "Cleanliness" to create<br>awareness among students                                                                       | 34  |
| 14 | 22/03/2022                 | Go Green Campaign conducted by the department of MSW                                                                                                                                                    | 300 |
| 15 | 24/09/2021                 | NSS Day Celebration - Tree Plantation event was organised for this occasion                                                                                                                             | 30  |
| 16 | 28/07/2022                 | Department of Accounting and Finance shift-I & Students Exnora Club celebrated World Nature Conservation Day and conducted Poster Painting & Slogan Competition on theme <i>Cut down on Plastic Use</i> | 12  |