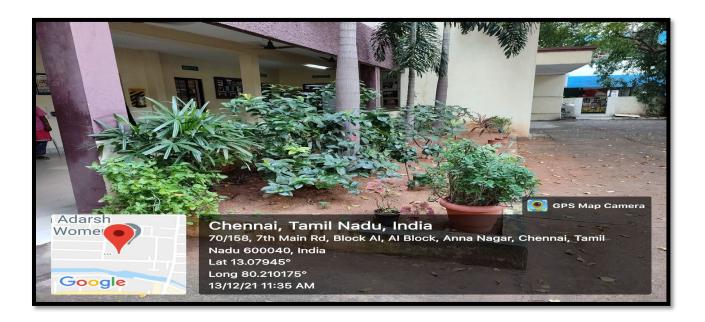

## ANNA ADARSH COLLEGE FOR WOMEN

(Affiliated to University of Madras)

ANNA NAGAR, CHENNAI 600040

CRITERION 7

Green Campus Initiatives

#### **GREEN CAMPUS**