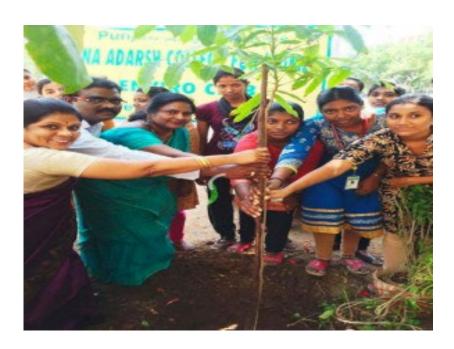

#### **Green campus initiatives**

Issues related with the environment and environmental sustainability are integrated into the curricula. There is a mandatory paper titled 'Environmental Studies' in the UG programs, and a paper, "Environmental Administration in India" in one of the PG programs. Additionally, in order to sensitize students about the environment and sustainability issues, activities such as seminars, workshops, awareness campaigns, outreach programs, and guest lectures are organized for students through the Enviro Club and the departments.

Tree plantation is carried out to achieve carbon neutrality to cover the most open areas. Plantation of large numbers of trees along pedestrian walkways and other areas help in reducing the temperature inside the campus and provides clean and fresh air. The campus is pedestrian friendly with separate walkways. Minimum or no use of plastics is practiced by students and staff.