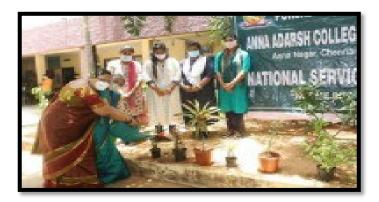

### **CLEAN AND GREEN CAMPUS INITIATIVES REPORTS**

| Department:     | National Service Scheme                                              |
|-----------------|----------------------------------------------------------------------|
| Date of Event:  | 27.07.2017                                                           |
| Topic:          | Dr.Abdul Kalam's Birthday Celebration - Tree<br>Plantation Programme |
| Event Category: | Students Awareness Programme                                         |
| Level: College  | No of Participants: 24                                               |

## Brief Report:

Saplings were planted in the campus in association with Siruthuligal foundation.

- □"Kalam the Icon"
- □ Essay Competition
- □ Debate