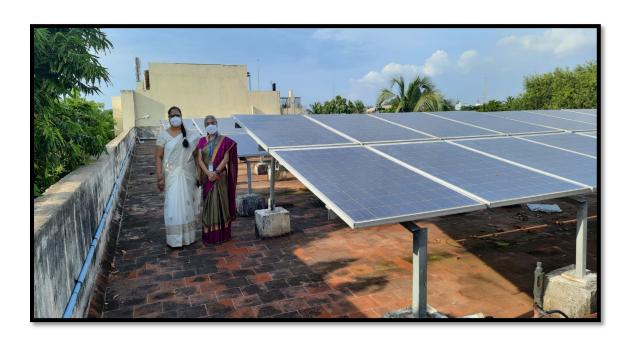

### **SOLAR PANEL**

### Alternate source of energy and energy conservation

The Institution has facilities for alternate sources of energy and energy-conservation measures. 20 KWP energy is generated through the solar panels and 25% of electricity consumption is met by these solar panels. 54 Energy-saving LED bulbs and power-efficient equipment are used in the college campus. Ordinary lights have been replaced by CFL and LED lights to conserve energy.