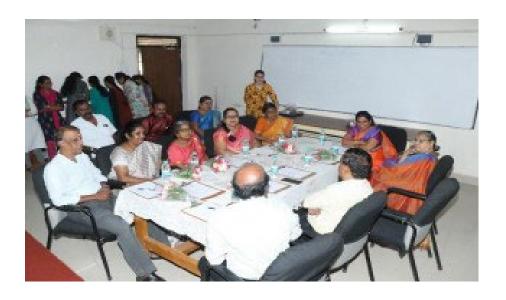

## Green Chemistry for Greener Planet

Dignitaries at the international conference on Green Chemistry for Greener Planet organised by Anna Adarsh College

#### TALK TEAM

he department of chemistry at Anna Adarsh College for Women organised an international conference on 'Green Chemistry for Greener Planet' on 12 September: Vice-president of Punjab Association and correspondent of the college, Manjeeth Singh Seth, welcomed the gathering. Principal Jayashree Ghosh addressed the participants and HoD of Chemistry department, Jeyavathana