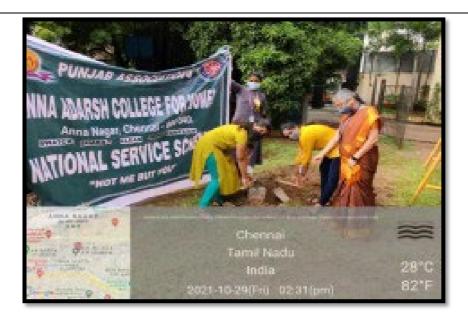

## ANNA ADARSH COLLEGE FOR WOMEN (Affiliated to University of Madras)

(Affiliated to University of Madras)
Chennai - 600040, Tamil Nadu.

| 9  | 08/08/2019                 | The NSS unit of the college organised an interactive session for" Swachhta Pakhwada" Members from nearby locality attended.                                                                             | 20  |
|----|----------------------------|---------------------------------------------------------------------------------------------------------------------------------------------------------------------------------------------------------|-----|
|    |                            | 2020-2021                                                                                                                                                                                               |     |
| 10 | 25/03/2021                 | Student Council of College organised interdepartmental Painting Competitions on topic "Paint the world Green"                                                                                           | 61  |
|    |                            | 2021-2022                                                                                                                                                                                               |     |
| 11 | 13/08/2021-<br>16/08/2021  | National Service Scheme Units of the<br>College organised Swatchhta<br>Pakhwada (Cleanliness Fortnight) by<br>conducting the Various activities for<br>the student                                      | 81  |
| 12 | 29/10/2021                 | NSS unit organised SWATCHATHA<br>BHARATH a cleaning programme to<br>clear the weeds in the College ground<br>to avoid stagnation of rainwater                                                           | 45  |
| 13 | 15/06/2021 &<br>16/06/2021 | NSS unit of college organised a<br>Slogan writing Competition on the<br>Theme "Cleanliness" to create<br>awareness among students                                                                       | 34  |
| 14 | 22/03/2022                 | Go Green Campaign conducted by the department of MSW                                                                                                                                                    | 300 |
| 15 | 24/09/2021                 | NSS Day Celebration - Tree Plantation event was organised for this occasion                                                                                                                             | 30  |
| 16 | 28/07/2022                 | Department of Accounting and Finance shift-I & Students Exnora Club celebrated World Nature Conservation Day and conducted Poster Painting & Slogan Competition on theme <i>Cut down on Plastic Use</i> | 12  |