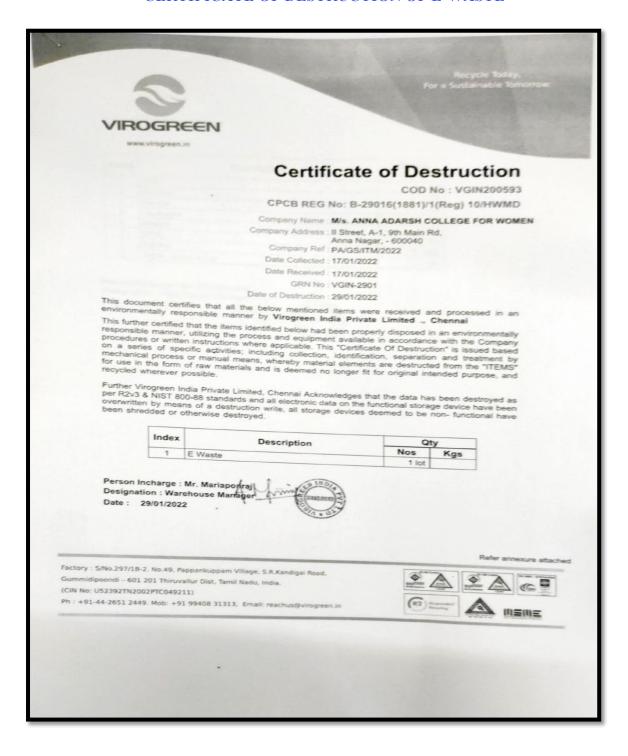

#### CERTIFICATE OF DESTRUCTION OF E-WASTE

#### E waste management

E Waste is carried out as per the E waste policy of the Institution. The working computers that cannot be upgraded according to the revised syllabus of the Department of Computer Science is donated to the orphanage run by our management. Electronic goods are put to optimum use; the defective ones are set right and reused. The equipment which cannot be refurbished for re-use is dismantled and disposed off as recyclable.