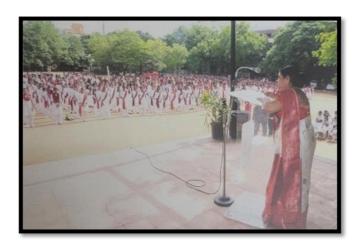

### **CLEAN AND GREEN CAMPUS INITIATIVES REPORTS**

| Department:     | National Service Scheme                                              |
|-----------------|----------------------------------------------------------------------|
| Date of Event:  | 27.07.2017                                                           |
| Topic:          | Dr.Abdul Kalam's Birthday Celebration - Tree<br>Plantation Programme |
| Event Category: | Students Awareness Programme                                         |
| Level: College  | No of Participants: 24                                               |

## Brief Report:

Saplings were planted in the campus in association with Siruthuligal foundation.

- □"Kalam the Icon"
- □ Essay Competition
- □ Debate