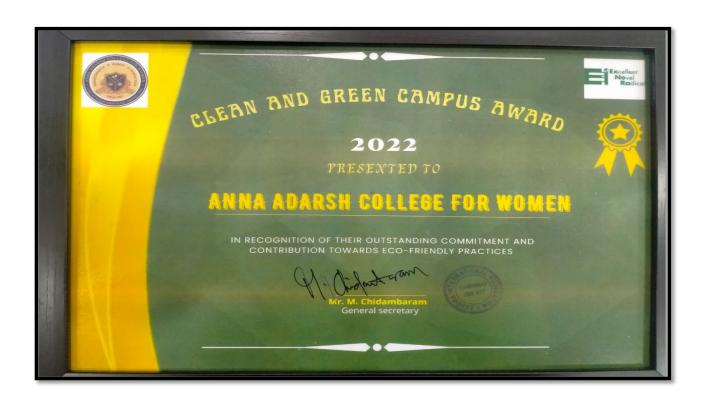

## ANNA ADARSH COLLEGE FOR WOMEN

(Affiliated to University of Madras) Chennai - 600040, Tamil Nadu.

#### **CLEAN AND GREEN CAMPUS AWARD**