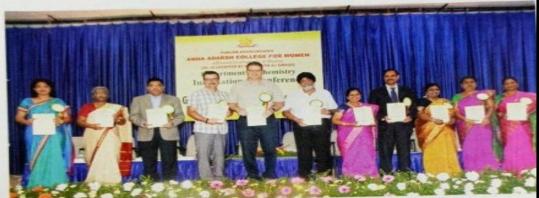

## Green Chemistry for Greener Planet

Dignitaries at the international conference on Green Chemistry for Greener Planet organised by Anna Adarsh College

#### TALK TEAM

he department of chemistry at Anna Adarsh College for Women organised an international conference on 'Green Chemistry for Greener Planet' on 12 September: Vice-president of Punjab Association and correspondent of the college, Manjeeth Singh Seth, welcomed the gathering. Principal Jayashree Ghosh addressed the participants and HoD of Chemistry department, Jeyavathana

### **Brief Report:**

The Department organized an International Conference on "Green Chemistry for a Greener Planet "on 12<sup>th</sup> September, 2018. Dr.Matt Schantz , President ,Schantz Consulting , Michigan USA, delivered the inaugural address and Mr.Rich Collins,US Marine consultant (Former),Founder and President ,PKSA Company , Michigan, USA, deliverd the Theme Address .The keynote ,by Dr.Ram. G.Reddy , Director , Nexgen ,Nanotherapeutics , Plymouth, USA, focused on the development of smart thernostic nanoplatforms under zero waste usinggreen chemistry approach .Dr.Ramesh Babu Boga, BogoR Laboratories ,LLC,Suwanee, USA highlighted the environment friendly practices followed in food and drug research .Dr.LathaChristie ,Scientist and Associate Director ,DRDO, Ministry of Defence, Benguluru, presented an overview of Green technologies . An inter active lecture demonstration was given by Dr.Kamala Chiranjeevi, CEO, Letha Charitable Trust, Hyderabad. Dr.N.Rajendran, Director, Centre for International Affairs, Anna University, spoke on the use of TiO 2 nanotube arrays forbiomedical applications. Dr.K.Ravichandran, Controller of Examinations i/c, University of Madras, presided over the valedictory function of the Conference.