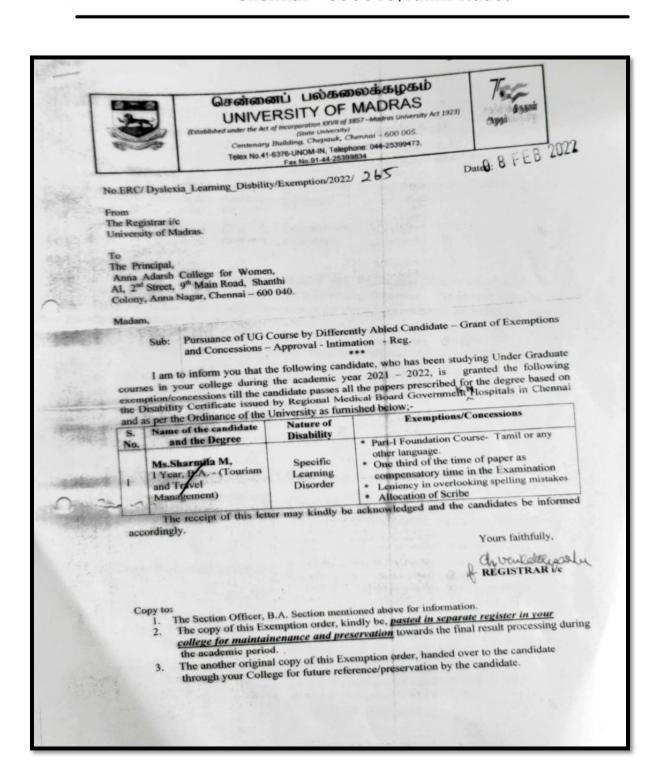

## Disabled-friendly, barrier free environment

**Lifts**, pedestrian friendly roads, specially designed **restroom**, **scribes** during exam, **wheelchair**, **signages** of appropriate visibility, **software** for the blind students are the specific facilities provided for the dhivyangjan students.