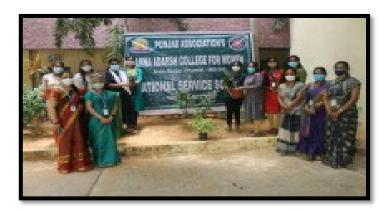

## CLEAN AND GREEN CAMPUS INITIATIVES EVENTS LIST

| 2021-2022 | 2020-2021 | 2019-2020 | 2018-2019 | 2017-2018 |
|-----------|-----------|-----------|-----------|-----------|
| 6         | 1         | 5         | 3         | 1         |

| S.no | Date                      | Programmes                                                                                                                                                                                                            | No of participants |
|------|---------------------------|-----------------------------------------------------------------------------------------------------------------------------------------------------------------------------------------------------------------------|--------------------|
|      |                           | 2017-2018                                                                                                                                                                                                             |                    |
| 1    | 27/07/2017                | NSS unit organised tree plantation programme                                                                                                                                                                          | 24                 |
|      |                           | 2018-2019                                                                                                                                                                                                             |                    |
| 2    | 12/09/2018                | Green Chemistry for a Greener Planet conducted by the chemistry department                                                                                                                                            | 800                |
| 3    | 01/10/2018                | Campus cleaning in view of Swachh<br>Bharat mission conducted by NSS unit                                                                                                                                             | 78                 |
| 4    | 05/08/2018-<br>10/08/2018 | NSS unit of college observed as<br>Swatchta pakhwada week by<br>understanding cleaning activities                                                                                                                     | 75                 |
|      |                           | 2019-2020                                                                                                                                                                                                             |                    |
| 5    | 2/8/2019 to 5/08/2019     | NSS volunteers undertook an intensive campus cleaning                                                                                                                                                                 | 93                 |
| 6    | 01/08/2019                | NSS students took an oath which inculcates the importance of keeping the nation clean.                                                                                                                                | 1500               |
| 7    | 15/08/2019                | Dr.Jayashree Ghosh,Principal addressed the NSS Volunteers and the students. She discussed the future plans of sustaining cleanliness in and around the area and also declared the institution as "Clean Institution". | 1500               |
| 8    | 06/02/2020                | As a Part of "Bottles for Change" programme, the NSS Volunteers Started the Collection Of Plastic Materials in the Campus for Recycling.                                                                              | 63                 |