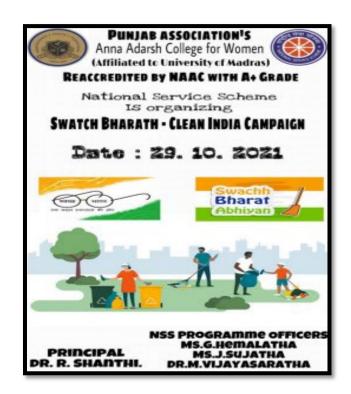

## ANNA ADARSH COLLEGE FOR WOMEN (Affiliated to University of Madras)

(Affiliated to University of Madras)
Chennai - 600040, Tamil Nadu.

| 9  | 08/08/2019                 | The NSS unit of the college organised an interactive session for" Swachhta Pakhwada" Members from nearby locality attended.                                                                             | 20  |
|----|----------------------------|---------------------------------------------------------------------------------------------------------------------------------------------------------------------------------------------------------|-----|
|    |                            | 2020-2021                                                                                                                                                                                               |     |
| 10 | 25/03/2021                 | Student Council of College organised interdepartmental Painting Competitions on topic "Paint the world Green"                                                                                           | 61  |
|    |                            | 2021-2022                                                                                                                                                                                               |     |
| 11 | 13/08/2021-<br>16/08/2021  | National Service Scheme Units of the<br>College organised Swatchhta<br>Pakhwada (Cleanliness Fortnight) by<br>conducting the Various activities for<br>the student                                      | 81  |
| 12 | 29/10/2021                 | NSS unit organised SWATCHATHA<br>BHARATH a cleaning programme to<br>clear the weeds in the College ground<br>to avoid stagnation of rainwater                                                           | 45  |
| 13 | 15/06/2021 &<br>16/06/2021 | NSS unit of college organised a<br>Slogan writing Competition on the<br>Theme "Cleanliness" to create<br>awareness among students                                                                       | 34  |
| 14 | 22/03/2022                 | Go Green Campaign conducted by the department of MSW                                                                                                                                                    | 300 |
| 15 | 24/09/2021                 | NSS Day Celebration - Tree Plantation event was organised for this occasion                                                                                                                             | 30  |
| 16 | 28/07/2022                 | Department of Accounting and Finance shift-I & Students Exnora Club celebrated World Nature Conservation Day and conducted Poster Painting & Slogan Competition on theme <i>Cut down on Plastic Use</i> | 12  |