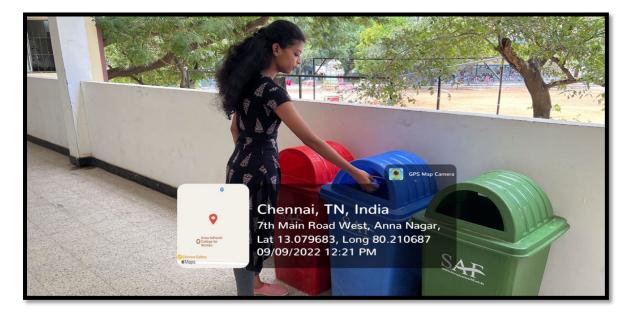

### **WASTE SEGREGATION**

#### Waste management

Separate colour coded bins for different types of waste are placed at various places in the campus. All the waste generated in the campus are taken care of as per norms. In partnership with the PaperBoards & Specialty Papers Division of ITC Ltd, the paper waste from the college has been recycled in the past two years as a part of the National Recycling Initiative "WOW" - The Wealth Out of Waste Venture. The waste water is discharged through regulated channels, pipelines and released into the drainage facility provided by the PWD department.