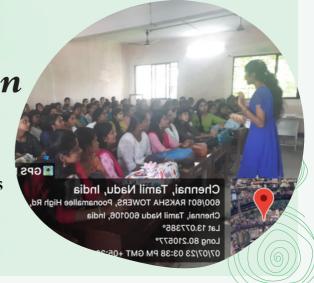

## Webinar

The Department organized a workshop on "Introduction to securities market" for second and third year students on 18th July 2023 at 1.30pm through online mode. Resource person Ms. Helvi Gudhka, brought into limelight the basics of securities market, how to enter into a deal, difference between primary and secondary market practical approaches in reading the market information and how it influences the choice of investment. students felt the workshop as an enriching experience.