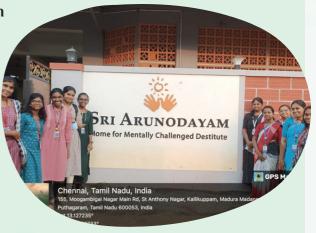

Outreach Program

Being able to help is a privilege for a student which teaches how to become concerned to those who are in need, it helps to understand the spirit of compassion and to share what we have to and abolish the selfishness hidden deep witnin.

The program was conducted at Arunodayam Charible Trust, Kallikuppam on 05/10/2023 by giving groceries. It was co-ordinated by 2 staff members and 6 students.