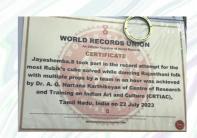

### STUDENT'S ACHIEVEMENTS

JAYASHEMBA. S - 3rd year World Record for solving Rubik's cube while dancing Rajasthani folk with multiple props by a team in an hour.

SUBHASHINI. P. R - 2nd yr

- 1st prize in the event hult prize held in Ethiraj college for women
- 2nd prize in the event tech talks held in Ethiraj college for women