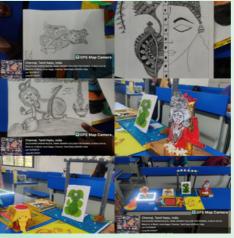

## Momentous

The department organized a talent showcasing program where singing, sketching and paper crafting was conducted for all the 1st, 2nd and 3rd years. The students participated in those competitions and displayed their talents.